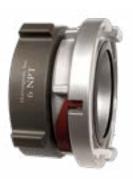

## HPHA - Storz Permanent Hydrant Adapters with Cap

Hydrant Storz adapters, with metal face, permanently changes main hydrant outlet from threads to quick quarter turn Storz. Includes hard anodized adapter, metal face and cap with reflective stainless aircraft cable to aid in locating hydrants and stainless steel set screw to prevent unscrewing from the hydrant. Specify the hydrant thread size and Storz size.

| Hydrant Storz Program | НРНА                                                                                                                                    | List     |
|-----------------------|-----------------------------------------------------------------------------------------------------------------------------------------|----------|
| HPHA40-40NH/Cap       | Metal Face Storz Adapter 4" Storz x 4" NH Female with Storz cap & reflective stainless steel aircraft cable Dark Anodized               | \$480.00 |
| HPHA40-40xxx/Cap      | Metal Face Storz Adapter 4" Storz x 4" special thread Female with Storz cap & reflective stainless steel aircraft cable Dark Anodized   | \$518.00 |
| HPHA40-45NH/Cap       | Metal Face Storz Adapter 4" Storz x 4.5" NH Female with Storz cap & reflective stainless steel aircraft cable Dark Anodized             | \$475.00 |
| HPHA40-45xxx/Cap      | Metal Face Storz Adapter 4" Storz x 4.5" special thread Female with Storz cap & reflective stainless steel aircraft cable Dark Anodized | \$580.00 |
| HPHA40-50NH/Cap       | Metal Face Storz Adapter 4" Storz x 5" NH Female with Storz cap & reflective stainless steel aircraft cable Dark Anodized               | \$720.00 |
| HPHA40-50-xxx/Cap     | Metal Face Storz Adapter 4" Storz x 5" Special thread Female with Storz cap & reflective stainless steel aircraft cable Dark Anodized   | \$760.00 |
| HPHA50-40NH/Cap       | Metal Face Storz Adapter 5" Storz x 4" NH Female with Storz cap & reflective stainless steel aircraft cable Dark Anodized               | \$610.00 |
| HPHA50-40xxx/Cap      | Metal Face Storz Adapter 5" Storz x 4" special thread Female with Storz cap & reflective stainless steel aircraft cable Dark Anodized   | \$650.00 |
| HPHA50-45NH/Cap       | Metal Face Storz Adapter 5" Storz x 4.5" NH Female with Storz cap & reflective stainless steel aircraft cable Dark Anodized             | \$600.00 |
| HPHA50-45xxx/Cap      | Metal Face Storz Adapter 5" Storz x 4.5" special thread Female with Storz cap & reflective stainless steel aircraft cable Dark Anodized | \$650.00 |
| HPHA50-50NH/Cap       | Metal Face Storz Adapter 5" Storz x 5" NH Female with Storz cap & reflective stainless steel aircraft cable Dark Anodized               | \$725.00 |
| HPHA50-50xxx/Cap      | Metal Face Storz Adapter 5" Storz x 5" special thread Female with Storz cap & reflective stainless steel aircraft cable Dark Anodized   | \$980.00 |
|                       |                                                                                                                                         |          |
| Cable-RKIT            | stainless steel cable for caps, reflective, 20" long with crimping connectors                                                           | \$10.00  |

#### HPHA™ Harrington Permanent Hydrant Adapter™ Storz Metal Face ADAPTER with Cap/Cable for existing Hydrants

## HPHA™ Storz Permanent Hydrant Adapters with Cap

- NEW Reflective Cable to help find hydrants
- Standardize your Connections
- No Adapters
- Quick Quarter Turn
- · Connect LDH Direct to Hydrant ·
- Reduce Connection Time
- Vandal Resistant
- Converts in Minutes
- Stainless Steel Set Screws
- Permanently affixed
- Completely Anodized to Military Specifications
- Thousands in Service
- Proudly Made in the USA