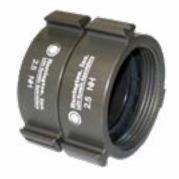

## HPHA - Storz Permanent Hydrant Adapters with Cap

Hydrant Storz adapters, with metal face, permanently changes main hydrant outlet from threads to quick quarter turn Storz. Includes hard anodized adapter, metal face and cap with reflective stainless aircraft cable to aid in locating hydrants and stainless steel set screw to prevent unscrewing from the hydrant. Specify the hydrant thread size and Storz size.

| Hydrant Storz Program | НРНА                                                                                                                                    | List     |
|-----------------------|-----------------------------------------------------------------------------------------------------------------------------------------|----------|
| HPHA40-40NH/Cap       | Metal Face Storz Adapter 4" Storz x 4" NH Female with Storz cap & reflective stainless steel aircraft cable Dark Anodized               | \$480.00 |
| HPHA40-40xxx/Cap      | Metal Face Storz Adapter 4" Storz x 4" special thread Female with Storz cap & reflective stainless steel aircraft cable Dark Anodized   | \$518.00 |
| HPHA40-45NH/Cap       | Metal Face Storz Adapter 4" Storz x 4.5" NH Female with Storz cap & reflective stainless steel aircraft cable Dark Anodized             | \$475.00 |
| HPHA40-45xxx/Cap      | Metal Face Storz Adapter 4" Storz x 4.5" special thread Female with Storz cap & reflective stainless steel aircraft cable Dark Anodized | \$580.00 |
| HPHA40-50NH/Cap       | Metal Face Storz Adapter 4" Storz x 5" NH Female with Storz cap & reflective stainless steel aircraft cable Dark Anodized               | \$720.00 |
| HPHA40-50-xxx/Cap     | Metal Face Storz Adapter 4" Storz x 5" Special thread Female with Storz cap & reflective stainless steel aircraft cable Dark Anodized   | \$760.00 |
| HPHA50-40NH/Cap       | Metal Face Storz Adapter 5" Storz x 4" NH Female with Storz cap & reflective stainless steel aircraft cable Dark Anodized               | \$610.00 |
| HPHA50-40xxx/Cap      | Metal Face Storz Adapter 5" Storz x 4" special thread Female with Storz cap & reflective stainless steel aircraft cable Dark Anodized   | \$650.00 |
| HPHA50-45NH/Cap       | Metal Face Storz Adapter 5" Storz x 4.5" NH Female with Storz cap & reflective stainless steel aircraft cable Dark Anodized             | \$600.00 |
| HPHA50-45xxx/Cap      | Metal Face Storz Adapter 5" Storz x 4.5" special thread Female with Storz cap & reflective stainless steel aircraft cable Dark Anodized | \$650.00 |
| HPHA50-50NH/Cap       | Metal Face Storz Adapter 5" Storz x 5" NH Female with Storz cap & reflective stainless steel aircraft cable Dark Anodized               | \$725.00 |
| HPHA50-50xxx/Cap      | Metal Face Storz Adapter 5" Storz x 5" special thread Female with Storz cap & reflective stainless steel aircraft cable Dark Anodized   | \$980.00 |
|                       |                                                                                                                                         |          |
| Cable-RKIT            | stainless steel cable for caps, reflective, 20" long with crimping connectors                                                           | \$10.00  |