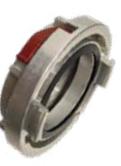

#### HPHA™ Harrington Permanent Hydrant Adapter™ Storz Metal Face ADAPTER with Cap/Cable for existing Hydrants

## HPHA™ THREAD-ON: Harrington Permanent Hydrant Adapter™

For retro-fitting existing hydrant threads, this adapter is threaded onto the steamer nozzle and secured permanently with set screws. The cap will not come off at the hands of vandals. Wrench required.

## HPHA™ Storz Permanent Hydrant Adapters with Cap

- NEW Reflective Cable to help find hydrants
- Standardize your Connections
- No Adapters
- Quick Quarter Turn
- · Connect LDH Direct to Hydrant ·
- Reduce Connection Time
- Vandal Resistant
- Converts in Minutes
- Stainless Steel Set Screws
- Permanently affixed
- Completely Anodized to Military Specifications
- Thousands in Service
- Proudly Made in the USA