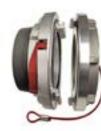

## HPHA - Storz Permanent Hydrant Adapters with Cap

Hydrant Storz adapters, with metal face, permanently changes main hydrant outlet from threads to quick quarter turn Storz. Includes hard anodized adapter, metal face and cap with reflective stainless aircraft cable to aid in locating hydrants and stainless steel set screw to prevent unscrewing from the hydrant. Specify the hydrant thread size and Storz size.

| Hydrant Storz Program | НРНА                                                                                                                                    | List     |
|-----------------------|-----------------------------------------------------------------------------------------------------------------------------------------|----------|
| HPHA40-40NH/Cap       | Metal Face Storz Adapter 4" Storz x 4" NH Female with Storz cap & reflective stainless steel aircraft cable Dark Anodized               | \$480.00 |
| HPHA40-40xxx/Cap      | Metal Face Storz Adapter 4" Storz x 4" special thread Female with Storz cap & reflective stainless steel aircraft cable Dark Anodized   | \$518.00 |
| HPHA40-45NH/Cap       | Metal Face Storz Adapter 4" Storz x 4.5" NH Female with Storz cap & reflective stainless steel aircraft cable Dark Anodized             | \$475.00 |
| HPHA40-45xxx/Cap      | Metal Face Storz Adapter 4" Storz x 4.5" special thread Female with Storz cap & reflective stainless steel aircraft cable Dark Anodized | \$580.00 |
| HPHA40-50NH/Cap       | Metal Face Storz Adapter 4" Storz x 5" NH Female with Storz cap & reflective stainless steel aircraft cable Dark Anodized               | \$720.00 |
| HPHA40-50-xxx/Cap     | Metal Face Storz Adapter 4" Storz x 5" Special thread Female with Storz cap & reflective stainless steel aircraft cable Dark Anodized   | \$760.00 |
| HPHA50-40NH/Cap       | Metal Face Storz Adapter 5" Storz x 4" NH Female with Storz cap & reflective stainless steel aircraft cable Dark Anodized               | \$610.00 |
| HPHA50-40xxx/Cap      | Metal Face Storz Adapter 5" Storz x 4" special thread Female with Storz cap & reflective stainless steel aircraft cable Dark Anodized   | \$650.00 |
| HPHA50-45NH/Cap       | Metal Face Storz Adapter 5" Storz x 4.5" NH Female with Storz cap & reflective stainless steel aircraft cable Dark Anodized             | \$600.00 |
| HPHA50-45xxx/Cap      | Metal Face Storz Adapter 5" Storz x 4.5" special thread Female with Storz cap & reflective stainless steel aircraft cable Dark Anodized | \$650.00 |
| HPHA50-50NH/Cap       | Metal Face Storz Adapter 5" Storz x 5" NH Female with Storz cap & reflective stainless steel aircraft cable Dark Anodized               | \$725.00 |
| HPHA50-50xxx/Cap      | Metal Face Storz Adapter 5" Storz x 5" special thread Female with Storz cap & reflective stainless steel aircraft cable Dark Anodized   | \$980.00 |
|                       |                                                                                                                                         |          |
| Cable-RKIT            | stainless steel cable for caps, reflective, 20" long with crimping connectors                                                           | \$10.00  |