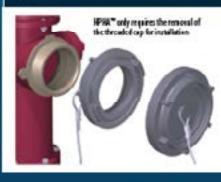

## HPHA - Storz Permanent Hydrant Adapters with Cap

Hydrant Storz adapters, with metal face, permanently changes main hydrant outlet from threads to quick quarter turn Storz. Includes hard anodized adapter, metal face and cap with reflective stainless aircraft cable to aid in locating hydrants and stainless steel set screw to prevent unscrewing from the hydrant. Specify the hydrant thread size and Storz size.

## HPHA™ THREAD-ON: Harrington Permanent Hydrant Adapter™

For retro-fitting existing hydrant threads, this adapter is threaded onto the steamer nozzle and secured permanently with set screws. The cap will not come off at the hands of vandals. Wrench required.

## HPHA™ Storz Permanent Hydrant Adapters with Cap

- NEW Reflective Cable to help find hydrants
- Standardize your Connections
- No Adapters
- Quick Quarter Turn
- · Connect LDH Direct to Hydrant ·
- Reduce Connection Time
- Vandal Resistant
- Converts in Minutes
- Stainless Steel Set Screws
- Permanently affixed
- Completely Anodized to Military Specifications
- Thousands in Service
- Proudly Made in the USA