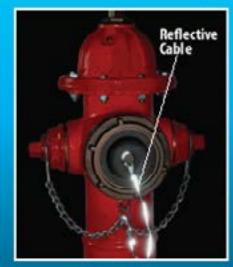

Note: Appliances are available with Storz, NH, NPT, or flange connections. Call for pricing if your configuration is not listed

Stainless Reflective Cable

## HPHA - Storz Permanent Hydrant Adapters with Cap

Hydrant Storz adapters, with metal face, permanently changes main hydrant outlet from threads to quick quarter turn Storz. Includes hard anodized adapter, metal face and cap with reflective stainless aircraft cable to aid in locating hydrants and stainless steel set screw to prevent unscrewing from the hydrant. Specify the hydrant thread size and Storz size.

| Hydrant Storz Program | НРНА                                                                                                                                    | List     |
|-----------------------|-----------------------------------------------------------------------------------------------------------------------------------------|----------|
| HPHA40-40NH/Cap       | Metal Face Storz Adapter 4" Storz x 4" NH Female with Storz cap & reflective stainless steel aircraft cable Dark Anodized               | \$480.00 |
| HPHA40-40xxx/Cap      | Metal Face Storz Adapter 4" Storz x 4" special thread Female with Storz cap & reflective stainless steel aircraft cable Dark Anodized   | \$518.00 |
| HPHA40-45NH/Cap       | Metal Face Storz Adapter 4" Storz x 4.5" NH Female with Storz cap & reflective stainless steel aircraft cable Dark Anodized             | \$475.00 |
| HPHA40-45xxx/Cap      | Metal Face Storz Adapter 4" Storz x 4.5" special thread Female with Storz cap & reflective stainless steel aircraft cable Dark Anodized | \$580.00 |
| HPHA40-50NH/Cap       | Metal Face Storz Adapter 4" Storz x 5" NH Female with Storz cap & reflective stainless steel aircraft cable Dark Anodized               | \$720.00 |
| HPHA40-50-xxx/Cap     | Metal Face Storz Adapter 4" Storz x 5" Special thread Female with Storz cap & reflective stainless steel aircraft cable Dark Anodized   | \$760.00 |
| HPHA50-40NH/Cap       | Metal Face Storz Adapter 5" Storz x 4" NH Female with Storz cap & reflective stainless steel aircraft cable Dark Anodized               | \$610.00 |
| HPHA50-40xxx/Cap      | Metal Face Storz Adapter 5" Storz x 4" special thread Female with Storz cap & reflective stainless steel aircraft cable Dark Anodized   | \$650.00 |
| HPHA50-45NH/Cap       | Metal Face Storz Adapter 5" Storz x 4.5" NH Female with Storz cap & reflective stainless steel aircraft cable Dark Anodized             | \$600.00 |
| HPHA50-45xxx/Cap      | Metal Face Storz Adapter 5" Storz x 4.5" special thread Female with Storz cap & reflective stainless steel aircraft cable Dark Anodized | \$650.00 |
| HPHA50-50NH/Cap       | Metal Face Storz Adapter 5" Storz x 5" NH Female with Storz cap & reflective stainless steel aircraft cable Dark Anodized               | \$725.00 |
| HPHA50-50xxx/Cap      | Metal Face Storz Adapter 5" Storz x 5" special thread Female with Storz cap & reflective stainless steel aircraft cable Dark Anodized   | \$980.00 |
|                       |                                                                                                                                         |          |
| Cable-RKIT            | stainless steel cable for caps, reflective, 20" long with crimping connectors                                                           | \$10.00  |

#### HPHA™ Harrington Permanent Hydrant Adapter™ Storz Metal Face ADAPTER with Cap/Cable for existing Hydrants

## HPHA™ Storz Permanent Hydrant Adapters with Cap

- NEW Reflective Cable to help find hydrants
- Standardize your Connections
- No Adapters
- Quick Quarter Turn
- · Connect LDH Direct to Hydrant ·
- Reduce Connection Time
- Vandal Resistant
- Converts in Minutes
- Stainless Steel Set Screws
- Permanently affixed
- Completely Anodized to Military Specifications
- Thousands in Service
- Proudly Made in the USA