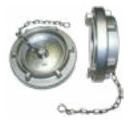

## HPHA - Storz Permanent Hydrant Adapters with Cap

Hydrant Storz adapters, with metal face, permanently changes main hydrant outlet from threads to quick quarter turn Storz. Includes hard anodized adapter, metal face and cap with reflective stainless aircraft cable to aid in locating hydrants and stainless steel set screw to prevent unscrewing from the hydrant. Specify the hydrant thread size and Storz size.

| Hydrant Storz Program | НРНА                                                                                                                                    | List     |
|-----------------------|-----------------------------------------------------------------------------------------------------------------------------------------|----------|
| HPHA40-40NH/Cap       | Metal Face Storz Adapter 4" Storz x 4" NH Female with Storz cap & reflective stainless steel aircraft cable Dark Anodized               | \$480.00 |
| HPHA40-40xxx/Cap      | Metal Face Storz Adapter 4" Storz x 4" special thread Female with Storz cap & reflective stainless steel aircraft cable Dark Anodized   | \$518.00 |
| HPHA40-45NH/Cap       | Metal Face Storz Adapter 4" Storz x 4.5" NH Female with Storz cap & reflective stainless steel aircraft cable Dark Anodized             | \$475.00 |
| HPHA40-45xxx/Cap      | Metal Face Storz Adapter 4" Storz x 4.5" special thread Female with Storz cap & reflective stainless steel aircraft cable Dark Anodized | \$580.00 |
| HPHA40-50NH/Cap       | Metal Face Storz Adapter 4" Storz x 5" NH Female with Storz cap & reflective stainless steel aircraft cable Dark Anodized               | \$720.00 |
| HPHA40-50-xxx/Cap     | Metal Face Storz Adapter 4" Storz x 5" Special thread Female with Storz cap & reflective stainless steel aircraft cable Dark Anodized   | \$760.00 |
| HPHA50-40NH/Cap       | Metal Face Storz Adapter 5" Storz x 4" NH Female with Storz cap & reflective stainless steel aircraft cable Dark Anodized               | \$610.00 |
| HPHA50-40xxx/Cap      | Metal Face Storz Adapter 5" Storz x 4" special thread Female with Storz cap & reflective stainless steel aircraft cable Dark Anodized   | \$650.00 |
| HPHA50-45NH/Cap       | Metal Face Storz Adapter 5" Storz x 4.5" NH Female with Storz cap & reflective stainless steel aircraft cable Dark Anodized             | \$600.00 |
| HPHA50-45xxx/Cap      | Metal Face Storz Adapter 5" Storz x 4.5" special thread Female with Storz cap & reflective stainless steel aircraft cable Dark Anodized | \$650.00 |
| HPHA50-50NH/Cap       | Metal Face Storz Adapter 5" Storz x 5" NH Female with Storz cap & reflective stainless steel aircraft cable Dark Anodized               | \$725.00 |
| HPHA50-50xxx/Cap      | Metal Face Storz Adapter 5" Storz x 5" special thread Female with Storz cap & reflective stainless steel aircraft cable Dark Anodized   | \$980.00 |
|                       |                                                                                                                                         |          |
| Cable-RKIT            | stainless steel cable for caps, reflective, 20" long with crimping connectors                                                           | \$10.00  |

## HPHA™ Storz Permanent Hydrant Adapters with Cap

- NEW Reflective Cable to help find hydrants
- Standardize your Connections
- No Adapters
- Quick Quarter Turn
- · Connect LDH Direct to Hydrant ·
- Reduce Connection Time
- Vandal Resistant
- Converts in Minutes
- Stainless Steel Set Screws
- Permanently affixed
- Completely Anodized to Military Specifications
- Thousands in Service
- Proudly Made in the USA