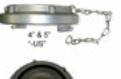

## HPHA - Storz Permanent Hydrant Adapters with Cap

Hydrant Storz adapters, with metal face, permanently changes main hydrant outlet from threads to quick quarter turn Storz. Includes hard anodized adapter, metal face and cap with reflective stainless aircraft cable to aid in locating hydrants and stainless steel set screw to prevent unscrewing from the hydrant. Specify the hydrant thread size and Storz size.

| Hydrant Storz Program | НРНА                                                                                                                                    | List     |
|-----------------------|-----------------------------------------------------------------------------------------------------------------------------------------|----------|
| HPHA40-40NH/Cap       | Metal Face Storz Adapter 4" Storz x 4" NH Female with Storz cap & reflective stainless steel aircraft cable Dark Anodized               | \$480.00 |
| HPHA40-40xxx/Cap      | Metal Face Storz Adapter 4" Storz x 4" special thread Female with Storz cap & reflective stainless steel aircraft cable Dark Anodized   | \$518.00 |
| HPHA40-45NH/Cap       | Metal Face Storz Adapter 4" Storz x 4.5" NH Female with Storz cap & reflective stainless steel aircraft cable Dark Anodized             | \$475.00 |
| HPHA40-45xxx/Cap      | Metal Face Storz Adapter 4" Storz x 4.5" special thread Female with Storz cap & reflective stainless steel aircraft cable Dark Anodized | \$580.00 |
| HPHA40-50NH/Cap       | Metal Face Storz Adapter 4" Storz x 5" NH Female with Storz cap & reflective stainless steel aircraft cable Dark Anodized               | \$720.00 |
| HPHA40-50-xxx/Cap     | Metal Face Storz Adapter 4" Storz x 5" Special thread Female with Storz cap & reflective stainless steel aircraft cable Dark Anodized   | \$760.00 |
| HPHA50-40NH/Cap       | Metal Face Storz Adapter 5" Storz x 4" NH Female with Storz cap & reflective stainless steel aircraft cable Dark Anodized               | \$610.00 |
| HPHA50-40xxx/Cap      | Metal Face Storz Adapter 5" Storz x 4" special thread Female with Storz cap & reflective stainless steel aircraft cable Dark Anodized   | \$650.00 |
| HPHA50-45NH/Cap       | Metal Face Storz Adapter 5" Storz x 4.5" NH Female with Storz cap & reflective stainless steel aircraft cable Dark Anodized             | \$600.00 |
| HPHA50-45xxx/Cap      | Metal Face Storz Adapter 5" Storz x 4.5" special thread Female with Storz cap & reflective stainless steel aircraft cable Dark Anodized | \$650.00 |
| HPHA50-50NH/Cap       | Metal Face Storz Adapter 5" Storz x 5" NH Female with Storz cap & reflective stainless steel aircraft cable Dark Anodized               | \$725.00 |
| HPHA50-50xxx/Cap      | Metal Face Storz Adapter 5" Storz x 5" special thread Female with Storz cap & reflective stainless steel aircraft cable Dark Anodized   | \$980.00 |
|                       |                                                                                                                                         |          |
| Cable-RKIT            | stainless steel cable for caps, reflective, 20" long with crimping connectors                                                           | \$10.00  |