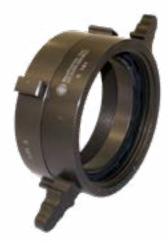

## **HIHS Integral Storz**

| HIHS Intergral Storz<br>with Cap- Dark<br>Anodized | Metal Face Storz Nozzle for Integral conversion - Hydrant specific                                                        | List        |  |
|----------------------------------------------------|---------------------------------------------------------------------------------------------------------------------------|-------------|--|
| HIHS-AMLOK-40-45                                   | 4" Storz Integral Hydrant Nozzle: 4 x Amlok nozzle with Storz cap & reflective stainless steel aircraft cable             | \$850.00    |  |
| HIHS-AMLOK-50-45                                   | 5" Storz Integral Hydrant Nozzle: 5 x Amlok nozzle with Storz cap & reflective stainless steel aircraft cable             | \$960.00    |  |
| HIHS-CLOW-40-45                                    | 4" Storz Integral Hydrant Nozzle: 4 x Clow nozzle with Storz cap & reflective stainless steel aircraft cable              | \$850.00    |  |
| HIHS-CLOW-50-45                                    | 5" Storz Integral Hydrant Nozzle: 5 x Clow nozzle with Storz cap & reflective stainless steel aircraft cable              | \$960.00    |  |
| HIHS-EJIW-40-375                                   | 4" Storz Integral Hydrant Nozzle: 4 x East Jordan 3.75" nozzle with Storz cap & reflective stainless steel aircraft cable | \$850.00    |  |
| HIHS-EJIW-40-45                                    | 4" Storz Integral Hydrant Nozzle: 4 x East Jordan 4.5" nozzle with Storz cap & reflective stainless steel aircraft cable  | \$850.00    |  |
| HIHS-EJIW-50-375                                   | 5" Storz Integral Hydrant Nozzle: 5 x East Jordan 3.75" nozzle with Storz cap & reflective stainless steel aircraft cable | \$960.00    |  |
| HIHS-EJIW-50-45                                    | 5" Storz Integral Hydrant Nozzle: 5 x East Jordan 4.5" nozzle with Storz cap & reflective stainless steel aircraft cable  | ss \$960.00 |  |
| HIHS-KEN-40-45                                     | 4" Storz Integral Hydrant Nozzle: 4 x Kennedy nozzle with Storz cap & reflective stainless steel aircraft cable           | \$850.00    |  |
| HIHS-KEN-50-45                                     | 5" Storz Integral Hydrant Nozzle: 5 x Kennedy nozzle with Storz cap & reflective stainless steel aircraft cable           | \$960.00    |  |
| HIHS-M&H-40-45                                     | 4" Storz Integral Hydrant Nozzle: 4 x M & H nozzle with Storz cap & reflective stainless steel aircraft cable             | \$850.00    |  |
| HIHS-M&H-50-45                                     | 5" Storz Integral Hydrant Nozzle: 5 x M & H nozzle with Storz cap & reflective stainless steel aircraft cable             | \$960.00    |  |
| HIHS-MLR-40-45                                     | 4" Storz Integral Hydrant Nozzle: 4 x Mueller nozzle with Storz cap & reflective stainless steel aircraft cable           | \$850.00    |  |
| HIHS-MLR-50-45                                     | 5" Storz Integral Hydrant Nozzle: 5 x Mueller nozzle with Storz cap & reflective stainless steel aircraft cable           | \$960.00    |  |
| HIHS-WAT-40-45                                     | 4" Storz Integral Hydrant Nozzle: 4 x Waterous nozzle with Storz cap & reflective stainless steel aircraft cable          | \$850.00    |  |
| HIHS-WAT-50-45                                     | 5" Storz Integral Hydrant Nozzle: 5 x Waterous nozzle with Storz cap & reflective stainless steel aircraft cable          | \$960.00    |  |
|                                                    |                                                                                                                           |             |  |
| Cable-RKIT                                         | stainless steel cable for caps, reflective, 20" long with crimping connectors                                             | \$10.00     |  |
| HHSW-100                                           | 4"-5" Universal Hydrant Spanner                                                                                           | \$149.00    |  |