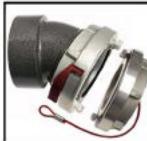

## HPHA - Storz Permanent Hydrant Adapters with Cap

Hydrant Storz adapters, with metal face, permanently changes main hydrant outlet from threads to quick quarter turn Storz. Includes hard anodized adapter, metal face and cap with reflective stainless aircraft cable to aid in locating hydrants and stainless steel set screw to prevent unscrewing from the hydrant. Specify the hydrant thread size and Storz size.

| Hydrant Storz Program | НРНА                                                                                                                                    | List     |
|-----------------------|-----------------------------------------------------------------------------------------------------------------------------------------|----------|
| HPHA40-40NH/Cap       | Metal Face Storz Adapter 4" Storz x 4" NH Female with Storz cap & reflective stainless steel aircraft cable Dark Anodized               | \$480.00 |
| HPHA40-40xxx/Cap      | Metal Face Storz Adapter 4" Storz x 4" special thread Female with Storz cap & reflective stainless steel aircraft cable Dark Anodized   | \$518.00 |
| HPHA40-45NH/Cap       | Metal Face Storz Adapter 4" Storz x 4.5" NH Female with Storz cap & reflective stainless steel aircraft cable Dark Anodized             | \$475.00 |
| HPHA40-45xxx/Cap      | Metal Face Storz Adapter 4" Storz x 4.5" special thread Female with Storz cap & reflective stainless steel aircraft cable Dark Anodized | \$580.00 |
| HPHA40-50NH/Cap       | Metal Face Storz Adapter 4" Storz x 5" NH Female with Storz cap & reflective stainless steel aircraft cable Dark Anodized               | \$720.00 |
| HPHA40-50-xxx/Cap     | Metal Face Storz Adapter 4" Storz x 5" Special thread Female with Storz cap & reflective stainless steel aircraft cable Dark Anodized   | \$760.00 |
| HPHA50-40NH/Cap       | Metal Face Storz Adapter 5" Storz x 4" NH Female with Storz cap & reflective stainless steel aircraft cable Dark Anodized               | \$610.00 |
| HPHA50-40xxx/Cap      | Metal Face Storz Adapter 5" Storz x 4" special thread Female with Storz cap & reflective stainless steel aircraft cable Dark Anodized   | \$650.00 |
| HPHA50-45NH/Cap       | Metal Face Storz Adapter 5" Storz x 4.5" NH Female with Storz cap & reflective stainless steel aircraft cable Dark Anodized             | \$600.00 |
| HPHA50-45xxx/Cap      | Metal Face Storz Adapter 5" Storz x 4.5" special thread Female with Storz cap & reflective stainless steel aircraft cable Dark Anodized | \$650.00 |
| HPHA50-50NH/Cap       | Metal Face Storz Adapter 5" Storz x 5" NH Female with Storz cap & reflective stainless steel aircraft cable Dark Anodized               | \$725.00 |
| HPHA50-50xxx/Cap      | Metal Face Storz Adapter 5" Storz x 5" special thread Female with Storz cap & reflective stainless steel aircraft cable Dark Anodized   | \$980.00 |
|                       |                                                                                                                                         |          |
| Cable-RKIT            | stainless steel cable for caps, reflective, 20" long with crimping connectors                                                           | \$10.00  |

## HPHA™ Storz Permanent Hydrant Adapters with Cap

- NEW Reflective Cable to help find hydrants
- Standardize your Connections
- No Adapters
- Quick Quarter Turn
- · Connect LDH Direct to Hydrant ·
- Reduce Connection Time
- Vandal Resistant
- Converts in Minutes
- Stainless Steel Set Screws
- Permanently affixed
- Completely Anodized to Military Specifications
- Thousands in Service
- Proudly Made in the USA