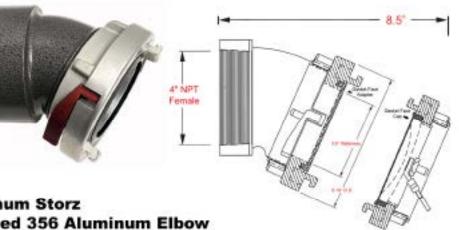

## H30E - 30° Storz x Female Swivel Rocker Lug

Short 30° elbow adapter; hard anodized and powder coated for corrosion resistance and protection

| Elbow 30° - Storz x<br>Female RL | H30E-RL                                                                   | List     |
|----------------------------------|---------------------------------------------------------------------------|----------|
| H30E-25-25NH                     | 30° Elbow 2.5" Storz x 2.5" NH female swivel rocker lug                   | \$193.00 |
| H30E-25-25NPSH                   | 30° Elbow 2.5" Storz x 2.5" NPSH female swivel rocker lug                 | \$193.00 |
| H30E-25-25NHM                    | 30° Elbow 2.5" Storz x 2.5" NH male                                       | \$193.00 |
| H30E-25-30NH                     | 30° Elbow 2.5" Storz x 3" NH female swivel rocker lug                     | \$287.00 |
| H30E-25-30NPSH                   | 30° Elbow 2.5" Storz x 3" NPSH female swivel rocker lug                   | \$287.00 |
| H30E-30-25NH                     | 30° Elbow 3" Storz x 2.5" NH female swivel rocker lug                     | \$183.00 |
| H30E-30-25NPSH                   | 30° Elbow 3" Storz x 2.5" NPSH female swivel rocker lug                   | \$183.00 |
| H30E-30-30NH                     | 30° Elbow 3" Storz x 3" NH female swivel rocker lug                       | \$316.00 |
| H30E-30-30NPSH                   | 30° Elbow 3" Storz x 3" NPSH female swivel rocker lug                     | \$316.00 |
| H30E-40-25NH                     | 30° Elbow 4" Storz lock x 2.5" NH female swivel rocker lug                | \$412.00 |
| H30E-40-25NHM                    | 30° Elbow 4" Storz lock x 2.5" NH male                                    | \$442.00 |
| H30E-40-25NPSH                   | 30° Elbow 4" Storz lock x 2.5" NPSH female swivel rocker lug              | \$412.00 |
| H30E-40-30NH                     | 30° Elbow 4" Storz lock x 3" NH female swivel rocker lug                  | \$562.00 |
| H30E-40-30NPT                    | 30° Elbow 4" Storz lock x 3" NPT female rigid                             | \$440.00 |
| H30E-40-30NHM                    | 30° Elbow 4" Storz lock x 3" NH male                                      | \$448.00 |
| H30E-40-35NH                     | 30° Elbow 4" Storz lock x 3.5" NH female swivel rocker lug                | \$533.00 |
| H30E-40-40NH                     | 30° Elbow 4" Storz lock x 4" NH female swivel rocker lug                  | \$500.00 |
| H30E-40-40NH/Cap                 | 30° Elbow 4" Storz lock with Cap/cable x 4" NH female swivel rocker lug   | \$646.00 |
| H30E-40-40NPSH                   | 30° Elbow 4" Storz lock x 4" NPSH female swivel rocker lug                | \$500.00 |
| H30E-40-40NPSH/Cap               | 30° Elbow 4" Storz lock with Cap/cable x 4" NPSH female swivel rocker lug | \$646.00 |

Note: Appliances are available with Storz, NH, NPT, or flange connections. Call for pricing if your configuration is not listed