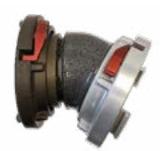

## HPHA - Storz Permanent Hydrant Adapters with Cap

Hydrant Storz adapters, with metal face, permanently changes main hydrant outlet from threads to quick quarter turn Storz. Includes hard anodized adapter, metal face and cap with reflective stainless aircraft cable to aid in locating hydrants and stainless steel set screw to prevent unscrewing from the hydrant. Specify the hydrant thread size and Storz size.

#### HPHA™ Harrington Permanent Hydrant Adapter™ Storz Metal Face ADAPTER with Cap/Cable for existing Hydrants

## HPHA™ THREAD-ON: Harrington Permanent Hydrant Adapter™

For retro-fitting existing hydrant threads, this adapter is threaded onto the steamer nozzle and secured permanently with set screws. The cap will not come off at the hands of vandals. Wrench required.

## HPHA™ Storz Permanent Hydrant Adapters with Cap

- NEW Reflective Cable to help find hydrants
- Standardize your Connections
- No Adapters
- Quick Quarter Turn
- · Connect LDH Direct to Hydrant ·
- Reduce Connection Time
- Vandal Resistant
- Converts in Minutes
- Stainless Steel Set Screws
- Permanently affixed
- Completely Anodized to Military Specifications
- Thousands in Service
- Proudly Made in the USA