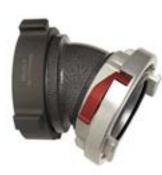

## HPHA - Storz Permanent Hydrant Adapters with Cap

Hydrant Storz adapters, with metal face, permanently changes main hydrant outlet from threads to quick quarter turn Storz. Includes hard anodized adapter, metal face and cap with reflective stainless aircraft cable to aid in locating hydrants and stainless steel set screw to prevent unscrewing from the hydrant. Specify the hydrant thread size and Storz size.

| Hydrant Storz Program | НРНА                                                                                                                                    | List     |
|-----------------------|-----------------------------------------------------------------------------------------------------------------------------------------|----------|
| HPHA40-40NH/Cap       | Metal Face Storz Adapter 4" Storz x 4" NH Female with Storz cap & reflective stainless steel aircraft cable Dark Anodized               | \$480.00 |
| HPHA40-40xxx/Cap      | Metal Face Storz Adapter 4" Storz x 4" special thread Female with Storz cap & reflective stainless steel aircraft cable Dark Anodized   | \$518.00 |
| HPHA40-45NH/Cap       | Metal Face Storz Adapter 4" Storz x 4.5" NH Female with Storz cap & reflective stainless steel aircraft cable Dark Anodized             | \$475.00 |
| HPHA40-45xxx/Cap      | Metal Face Storz Adapter 4" Storz x 4.5" special thread Female with Storz cap & reflective stainless steel aircraft cable Dark Anodized | \$580.00 |
| HPHA40-50NH/Cap       | Metal Face Storz Adapter 4" Storz x 5" NH Female with Storz cap & reflective stainless steel aircraft cable Dark Anodized               | \$720.00 |
| HPHA40-50-xxx/Cap     | Metal Face Storz Adapter 4" Storz x 5" Special thread Female with Storz cap & reflective stainless steel aircraft cable Dark Anodized   | \$760.00 |
| HPHA50-40NH/Cap       | Metal Face Storz Adapter 5" Storz x 4" NH Female with Storz cap & reflective stainless steel aircraft cable Dark Anodized               | \$610.00 |
| HPHA50-40xxx/Cap      | Metal Face Storz Adapter 5" Storz x 4" special thread Female with Storz cap & reflective stainless steel aircraft cable Dark Anodized   | \$650.00 |
| HPHA50-45NH/Cap       | Metal Face Storz Adapter 5" Storz x 4.5" NH Female with Storz cap & reflective stainless steel aircraft cable Dark Anodized             | \$600.00 |
| HPHA50-45xxx/Cap      | Metal Face Storz Adapter 5" Storz x 4.5" special thread Female with Storz cap & reflective stainless steel aircraft cable Dark Anodized | \$650.00 |
| HPHA50-50NH/Cap       | Metal Face Storz Adapter 5" Storz x 5" NH Female with Storz cap & reflective stainless steel aircraft cable Dark Anodized               | \$725.00 |
| HPHA50-50xxx/Cap      | Metal Face Storz Adapter 5" Storz x 5" special thread Female with Storz cap & reflective stainless steel aircraft cable Dark Anodized   | \$980.00 |
|                       |                                                                                                                                         |          |
| Cable-RKIT            | stainless steel cable for caps, reflective, 20" long with crimping connectors                                                           | \$10.00  |