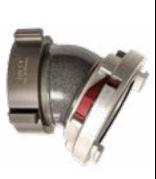

## **HIHS Integral Storz**

| HIHS Intergral Storz<br>with Cap- Dark<br>Anodized | Metal Face Storz Nozzle for Integral conversion - Hydrant specific                                                        | List        |  |
|----------------------------------------------------|---------------------------------------------------------------------------------------------------------------------------|-------------|--|
| HIHS-AMLOK-40-45                                   | 4" Storz Integral Hydrant Nozzle: 4 x Amlok nozzle with Storz cap & reflective stainless steel aircraft cable             | \$850.00    |  |
| HIHS-AMLOK-50-45                                   | 5" Storz Integral Hydrant Nozzle: 5 x Amlok nozzle with Storz cap & reflective stainless steel aircraft cable             | \$960.00    |  |
| HIHS-CLOW-40-45                                    | 4" Storz Integral Hydrant Nozzle: 4 x Clow nozzle with Storz cap & reflective stainless steel aircraft cable              | \$850.00    |  |
| HIHS-CLOW-50-45                                    | 5" Storz Integral Hydrant Nozzle: 5 x Clow nozzle with Storz cap & reflective stainless steel aircraft cable              | \$960.00    |  |
| HIHS-EJIW-40-375                                   | 4" Storz Integral Hydrant Nozzle: 4 x East Jordan 3.75" nozzle with Storz cap & reflective stainless steel aircraft cable | \$850.00    |  |
| HIHS-EJIW-40-45                                    | 4" Storz Integral Hydrant Nozzle: 4 x East Jordan 4.5" nozzle with Storz cap & reflective stainless steel aircraft cable  | \$850.00    |  |
| HIHS-EJIW-50-375                                   | 5" Storz Integral Hydrant Nozzle: 5 x East Jordan 3.75" nozzle with Storz cap & reflective stainless steel aircraft cable | \$960.00    |  |
| HIHS-EJIW-50-45                                    | 5" Storz Integral Hydrant Nozzle: 5 x East Jordan 4.5" nozzle with Storz cap & reflective stainless steel aircraft cable  | ss \$960.00 |  |
| HIHS-KEN-40-45                                     | 4" Storz Integral Hydrant Nozzle: 4 x Kennedy nozzle with Storz cap & reflective stainless steel aircraft cable           | \$850.00    |  |
| HIHS-KEN-50-45                                     | 5" Storz Integral Hydrant Nozzle: 5 x Kennedy nozzle with Storz cap & reflective stainless steel aircraft cable           | \$960.00    |  |
| HIHS-M&H-40-45                                     | 4" Storz Integral Hydrant Nozzle: 4 x M & H nozzle with Storz cap & reflective stainless steel aircraft cable             | \$850.00    |  |
| HIHS-M&H-50-45                                     | 5" Storz Integral Hydrant Nozzle: 5 x M & H nozzle with Storz cap & reflective stainless steel aircraft cable             | \$960.00    |  |
| HIHS-MLR-40-45                                     | 4" Storz Integral Hydrant Nozzle: 4 x Mueller nozzle with Storz cap & reflective stainless steel aircraft cable           | \$850.00    |  |
| HIHS-MLR-50-45                                     | 5" Storz Integral Hydrant Nozzle: 5 x Mueller nozzle with Storz cap & reflective stainless steel aircraft cable           | \$960.00    |  |
| HIHS-WAT-40-45                                     | 4" Storz Integral Hydrant Nozzle: 4 x Waterous nozzle with Storz cap & reflective stainless steel aircraft cable          | \$850.00    |  |
| HIHS-WAT-50-45                                     | 5" Storz Integral Hydrant Nozzle: 5 x Waterous nozzle with Storz cap & reflective stainless steel aircraft cable          | \$960.00    |  |
|                                                    |                                                                                                                           |             |  |
| Cable-RKIT                                         | stainless steel cable for caps, reflective, 20" long with crimping connectors                                             | \$10.00     |  |
| HHSW-100                                           | 4"-5" Universal Hydrant Spanner                                                                                           | \$149.00    |  |