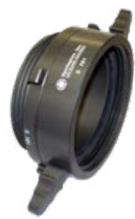

## **HIHS Integral Storz**

| HIHS Intergral Storz<br>with Cap- Dark<br>Anodized | Metal Face Storz Nozzle for Integral conversion - Hydrant specific                                                        | List        |  |
|----------------------------------------------------|---------------------------------------------------------------------------------------------------------------------------|-------------|--|
| HIHS-AMLOK-40-45                                   | 4" Storz Integral Hydrant Nozzle: 4 x Amlok nozzle with Storz cap & reflective stainless steel aircraft cable             | \$850.00    |  |
| HIHS-AMLOK-50-45                                   | 5" Storz Integral Hydrant Nozzle: 5 x Amlok nozzle with Storz cap & reflective stainless steel aircraft cable             | \$960.00    |  |
| HIHS-CLOW-40-45                                    | 4" Storz Integral Hydrant Nozzle: 4 x Clow nozzle with Storz cap & reflective stainless steel aircraft cable              | \$850.00    |  |
| HIHS-CLOW-50-45                                    | 5" Storz Integral Hydrant Nozzle: 5 x Clow nozzle with Storz cap & reflective stainless steel aircraft cable              | \$960.00    |  |
| HIHS-EJIW-40-375                                   | 4" Storz Integral Hydrant Nozzle: 4 x East Jordan 3.75" nozzle with Storz cap & reflective stainless steel aircraft cable | \$850.00    |  |
| HIHS-EJIW-40-45                                    | 4" Storz Integral Hydrant Nozzle: 4 x East Jordan 4.5" nozzle with Storz cap & reflective stainless steel aircraft cable  | \$850.00    |  |
| HIHS-EJIW-50-375                                   | 5" Storz Integral Hydrant Nozzle: 5 x East Jordan 3.75" nozzle with Storz cap & reflective stainless steel aircraft cable | \$960.00    |  |
| HIHS-EJIW-50-45                                    | 5" Storz Integral Hydrant Nozzle: 5 x East Jordan 4.5" nozzle with Storz cap & reflective stainless steel aircraft cable  | ss \$960.00 |  |
| HIHS-KEN-40-45                                     | 4" Storz Integral Hydrant Nozzle: 4 x Kennedy nozzle with Storz cap & reflective stainless steel aircraft cable           | \$850.00    |  |
| HIHS-KEN-50-45                                     | 5" Storz Integral Hydrant Nozzle: 5 x Kennedy nozzle with Storz cap & reflective stainless steel aircraft cable           | \$960.00    |  |
| HIHS-M&H-40-45                                     | 4" Storz Integral Hydrant Nozzle: 4 x M & H nozzle with Storz cap & reflective stainless steel aircraft cable             | \$850.00    |  |
| HIHS-M&H-50-45                                     | 5" Storz Integral Hydrant Nozzle: 5 x M & H nozzle with Storz cap & reflective stainless steel aircraft cable             | \$960.00    |  |
| HIHS-MLR-40-45                                     | 4" Storz Integral Hydrant Nozzle: 4 x Mueller nozzle with Storz cap & reflective stainless steel aircraft cable           | \$850.00    |  |
| HIHS-MLR-50-45                                     | 5" Storz Integral Hydrant Nozzle: 5 x Mueller nozzle with Storz cap & reflective stainless steel aircraft cable           | \$960.00    |  |
| HIHS-WAT-40-45                                     | 4" Storz Integral Hydrant Nozzle: 4 x Waterous nozzle with Storz cap & reflective stainless steel aircraft cable          | \$850.00    |  |
| HIHS-WAT-50-45                                     | 5" Storz Integral Hydrant Nozzle: 5 x Waterous nozzle with Storz cap & reflective stainless steel aircraft cable          | \$960.00    |  |
|                                                    |                                                                                                                           |             |  |
| Cable-RKIT                                         | stainless steel cable for caps, reflective, 20" long with crimping connectors                                             | \$10.00     |  |
| HHSW-100                                           | 4"-5" Universal Hydrant Spanner                                                                                           | \$149.00    |  |