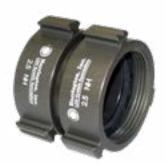

## HPHA - Storz Permanent Hydrant Adapters with Cap

Hydrant Storz adapters, with metal face, permanently changes main hydrant outlet from threads to quick quarter turn Storz. Includes hard anodized adapter, metal face and cap with reflective stainless aircraft cable to aid in locating hydrants and stainless steel set screw to prevent unscrewing from the hydrant. Specify the hydrant thread size and Storz size.

| Hydrant Storz Program | НРНА                                                                                                                                    | List     |
|-----------------------|-----------------------------------------------------------------------------------------------------------------------------------------|----------|
| HPHA40-40NH/Cap       | Metal Face Storz Adapter 4" Storz x 4" NH Female with Storz cap & reflective stainless steel aircraft cable Dark Anodized               | \$480.00 |
| HPHA40-40xxx/Cap      | Metal Face Storz Adapter 4" Storz x 4" special thread Female with Storz cap & reflective stainless steel aircraft cable Dark Anodized   | \$518.00 |
| HPHA40-45NH/Cap       | Metal Face Storz Adapter 4" Storz x 4.5" NH Female with Storz cap & reflective stainless steel aircraft cable Dark Anodized             | \$475.00 |
| HPHA40-45xxx/Cap      | Metal Face Storz Adapter 4" Storz x 4.5" special thread Female with Storz cap & reflective stainless steel aircraft cable Dark Anodized | \$580.00 |
| HPHA40-50NH/Cap       | Metal Face Storz Adapter 4" Storz x 5" NH Female with Storz cap & reflective stainless steel aircraft cable Dark Anodized               | \$720.00 |
| HPHA40-50-xxx/Cap     | Metal Face Storz Adapter 4" Storz x 5" Special thread Female with Storz cap & reflective stainless steel aircraft cable Dark Anodized   | \$760.00 |
| HPHA50-40NH/Cap       | Metal Face Storz Adapter 5" Storz x 4" NH Female with Storz cap & reflective stainless steel aircraft cable Dark Anodized               | \$610.00 |
| HPHA50-40xxx/Cap      | Metal Face Storz Adapter 5" Storz x 4" special thread Female with Storz cap & reflective stainless steel aircraft cable Dark Anodized   | \$650.00 |
| HPHA50-45NH/Cap       | Metal Face Storz Adapter 5" Storz x 4.5" NH Female with Storz cap & reflective stainless steel aircraft cable Dark Anodized             | \$600.00 |
| HPHA50-45xxx/Cap      | Metal Face Storz Adapter 5" Storz x 4.5" special thread Female with Storz cap & reflective stainless steel aircraft cable Dark Anodized | \$650.00 |
| HPHA50-50NH/Cap       | Metal Face Storz Adapter 5" Storz x 5" NH Female with Storz cap & reflective stainless steel aircraft cable Dark Anodized               | \$725.00 |
| HPHA50-50xxx/Cap      | Metal Face Storz Adapter 5" Storz x 5" special thread Female with Storz cap & reflective stainless steel aircraft cable Dark Anodized   | \$980.00 |
|                       |                                                                                                                                         |          |
| Cable-RKIT            | stainless steel cable for caps, reflective, 20" long with crimping connectors                                                           | \$10.00  |

#### HPHA™ Harrington Permanent Hydrant Adapter™ Storz Metal Face ADAPTER with Cap/Cable for existing Hydrants

## HPHA™ THREAD-ON: Harrington Permanent Hydrant Adapter™

For retro-fitting existing hydrant threads, this adapter is threaded onto the steamer nozzle and secured permanently with set screws. The cap will not come off at the hands of vandals. Wrench required.

## HPHA™ Storz Permanent Hydrant Adapters with Cap

- NEW Reflective Cable to help find hydrants
- Standardize your Connections
- No Adapters
- Quick Quarter Turn
- · Connect LDH Direct to Hydrant ·
- Reduce Connection Time
- Vandal Resistant
- Converts in Minutes
- Stainless Steel Set Screws
- Permanently affixed
- Completely Anodized to Military Specifications
- Thousands in Service
- Proudly Made in the USA