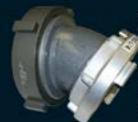

## HPHA - Storz Permanent Hydrant Adapters with Cap

Hydrant Storz adapters, with metal face, permanently changes main hydrant outlet from threads to quick quarter turn Storz. Includes hard anodized adapter, metal face and cap with reflective stainless aircraft cable to aid in locating hydrants and stainless steel set screw to prevent unscrewing from the hydrant. Specify the hydrant thread size and Storz size.

## HPHA™ Storz Permanent Hydrant Adapters with Cap

- NEW Reflective Cable to help find hydrants
- Standardize your Connections
- No Adapters
- Quick Quarter Turn
- · Connect LDH Direct to Hydrant ·
- Reduce Connection Time
- Vandal Resistant
- Converts in Minutes
- Stainless Steel Set Screws
- Permanently affixed
- Completely Anodized to Military Specifications
- Thousands in Service
- Proudly Made in the USA