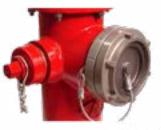

## HPHA - Storz Permanent Hydrant Adapters with Cap

Hydrant Storz adapters, with metal face, permanently changes main hydrant outlet from threads to quick quarter turn Storz. Includes hard anodized adapter, metal face and cap with reflective stainless aircraft cable to aid in locating hydrants and stainless steel set screw to prevent unscrewing from the hydrant. Specify the hydrant thread size and Storz size.

| Hydrant Storz Program | НРНА                                                                                                                                    | List     |
|-----------------------|-----------------------------------------------------------------------------------------------------------------------------------------|----------|
| HPHA40-40NH/Cap       | Metal Face Storz Adapter 4" Storz x 4" NH Female with Storz cap & reflective stainless steel aircraft cable Dark Anodized               | \$480.00 |
| HPHA40-40xxx/Cap      | Metal Face Storz Adapter 4" Storz x 4" special thread Female with Storz cap & reflective stainless steel aircraft cable Dark Anodized   | \$518.00 |
| HPHA40-45NH/Cap       | Metal Face Storz Adapter 4" Storz x 4.5" NH Female with Storz cap & reflective stainless steel aircraft cable Dark Anodized             | \$475.00 |
| HPHA40-45xxx/Cap      | Metal Face Storz Adapter 4" Storz x 4.5" special thread Female with Storz cap & reflective stainless steel aircraft cable Dark Anodized | \$580.00 |
| HPHA40-50NH/Cap       | Metal Face Storz Adapter 4" Storz x 5" NH Female with Storz cap & reflective stainless steel aircraft cable Dark Anodized               | \$720.00 |
| HPHA40-50-xxx/Cap     | Metal Face Storz Adapter 4" Storz x 5" Special thread Female with Storz cap & reflective stainless steel aircraft cable Dark Anodized   | \$760.00 |
| HPHA50-40NH/Cap       | Metal Face Storz Adapter 5" Storz x 4" NH Female with Storz cap & reflective stainless steel aircraft cable Dark Anodized               | \$610.00 |
| HPHA50-40xxx/Cap      | Metal Face Storz Adapter 5" Storz x 4" special thread Female with Storz cap & reflective stainless steel aircraft cable Dark Anodized   | \$650.00 |
| HPHA50-45NH/Cap       | Metal Face Storz Adapter 5" Storz x 4.5" NH Female with Storz cap & reflective stainless steel aircraft cable Dark Anodized             | \$600.00 |
| HPHA50-45xxx/Cap      | Metal Face Storz Adapter 5" Storz x 4.5" special thread Female with Storz cap & reflective stainless steel aircraft cable Dark Anodized | \$650.00 |
| HPHA50-50NH/Cap       | Metal Face Storz Adapter 5" Storz x 5" NH Female with Storz cap & reflective stainless steel aircraft cable Dark Anodized               | \$725.00 |
| HPHA50-50xxx/Cap      | Metal Face Storz Adapter 5" Storz x 5" special thread Female with Storz cap & reflective stainless steel aircraft cable Dark Anodized   | \$980.00 |
|                       |                                                                                                                                         |          |
| Cable-RKIT            | stainless steel cable for caps, reflective, 20" long with crimping connectors                                                           | \$10.00  |