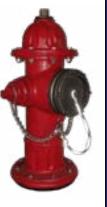

"FIGHT THE FIRE, NOT THE CONNECTIONS." Harrington manufactures "F.D.C." Storz Connections for any pipe threaded specification in the U.S. Replace your 2½" Siamese Connections and convert to one big Storz QUICK CONNECT. Two 2½" hoses don't come close to the flow that your 4" or 5" hose can provide, plus your Storz connections are much faster.

Improve your CONNECTION TIME and your FLOW RATE with Harrington's "Quick-Connect" Storz.

MAKE THE RIGHT CONNECTION...SPECIFY "HARRINGTON STORZ ONLY."

MAKE ALL YOUR CONNECTIONS BIG & FAST

Harrington has a complete line of Hydrant and Sprinkler Storz, unmatched by anyone, anywhere.