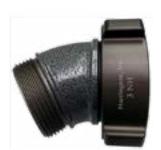

#### HPHA™ Harrington Permanent Hydrant Adapter™ Storz Metal Face ADAPTER with Cap/Cable for existing Hydrants

## HPHA™ THREAD-ON: Harrington Permanent Hydrant Adapter™

For retro-fitting existing hydrant threads, this adapter is threaded onto the steamer nozzle and secured permanently with set screws. The cap will not come off at the hands of vandals. Wrench required.

## HPHA™ Storz Permanent Hydrant Adapters with Cap

- NEW Reflective Cable to help find hydrants
- Standardize your Connections
- No Adapters
- Quick Quarter Turn
- · Connect LDH Direct to Hydrant ·
- Reduce Connection Time
- Vandal Resistant
- Converts in Minutes
- Stainless Steel Set Screws
- Permanently affixed
- Completely Anodized to Military Specifications
- Thousands in Service
- Proudly Made in the USA