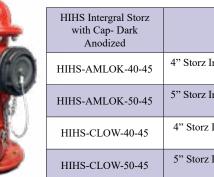

## **HIHS Integral Storz**

| HIHS Intergral Storz<br>with Cap- Dark<br>Anodized | Metal Face Storz Nozzle for Integral conversion - Hydrant specific                                                        | List        |  |
|----------------------------------------------------|---------------------------------------------------------------------------------------------------------------------------|-------------|--|
| HIHS-AMLOK-40-45                                   | 4" Storz Integral Hydrant Nozzle: 4 x Amlok nozzle with Storz cap & reflective stainless steel aircraft cable             | \$850.00    |  |
| HIHS-AMLOK-50-45                                   | 5" Storz Integral Hydrant Nozzle: 5 x Amlok nozzle with Storz cap & reflective stainless steel aircraft cable             | \$960.00    |  |
| HIHS-CLOW-40-45                                    | 4" Storz Integral Hydrant Nozzle: 4 x Clow nozzle with Storz cap & reflective stainless steel aircraft cable              | \$850.00    |  |
| HIHS-CLOW-50-45                                    | 5" Storz Integral Hydrant Nozzle: 5 x Clow nozzle with Storz cap & reflective stainless steel aircraft cable              | \$960.00    |  |
| HIHS-EJIW-40-375                                   | 4" Storz Integral Hydrant Nozzle: 4 x East Jordan 3.75" nozzle with Storz cap & reflective stainless steel aircraft cable | \$850.00    |  |
| HIHS-EJIW-40-45                                    | 4" Storz Integral Hydrant Nozzle: 4 x East Jordan 4.5" nozzle with Storz cap & reflective stainless steel aircraft cable  | \$850.00    |  |
| HIHS-EJIW-50-375                                   | 5" Storz Integral Hydrant Nozzle: 5 x East Jordan 3.75" nozzle with Storz cap & reflective stainless steel aircraft cable | \$960.00    |  |
| HIHS-EJIW-50-45                                    | 5" Storz Integral Hydrant Nozzle: 5 x East Jordan 4.5" nozzle with Storz cap & reflective stainless steel aircraft cable  | ss \$960.00 |  |
| HIHS-KEN-40-45                                     | 4" Storz Integral Hydrant Nozzle: 4 x Kennedy nozzle with Storz cap & reflective stainless steel aircraft cable           | \$850.00    |  |
| HIHS-KEN-50-45                                     | 5" Storz Integral Hydrant Nozzle: 5 x Kennedy nozzle with Storz cap & reflective stainless steel aircraft cable           | \$960.00    |  |
| HIHS-M&H-40-45                                     | 4" Storz Integral Hydrant Nozzle: 4 x M & H nozzle with Storz cap & reflective stainless steel aircraft cable             | \$850.00    |  |
| HIHS-M&H-50-45                                     | 5" Storz Integral Hydrant Nozzle: 5 x M & H nozzle with Storz cap & reflective stainless steel aircraft cable             | \$960.00    |  |
| HIHS-MLR-40-45                                     | 4" Storz Integral Hydrant Nozzle: 4 x Mueller nozzle with Storz cap & reflective stainless steel aircraft cable           | \$850.00    |  |
| HIHS-MLR-50-45                                     | 5" Storz Integral Hydrant Nozzle: 5 x Mueller nozzle with Storz cap & reflective stainless steel aircraft cable           | \$960.00    |  |
| HIHS-WAT-40-45                                     | 4" Storz Integral Hydrant Nozzle: 4 x Waterous nozzle with Storz cap & reflective stainless steel aircraft cable          | \$850.00    |  |
| HIHS-WAT-50-45                                     | 5" Storz Integral Hydrant Nozzle: 5 x Waterous nozzle with Storz cap & reflective stainless steel aircraft cable          | \$960.00    |  |
|                                                    |                                                                                                                           |             |  |
| Cable-RKIT                                         | stainless steel cable for caps, reflective, 20" long with crimping connectors                                             | \$10.00     |  |
| HHSW-100                                           | 4"-5" Universal Hydrant Spanner                                                                                           | \$149.00    |  |