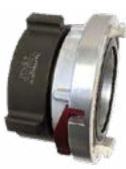

## HPHA - Storz Permanent Hydrant Adapters with Cap

Hydrant Storz adapters, with metal face, permanently changes main hydrant outlet from threads to quick quarter turn Storz. Includes hard anodized adapter, metal face and cap with reflective stainless aircraft cable to aid in locating hydrants and stainless steel set screw to prevent unscrewing from the hydrant. Specify the hydrant thread size and Storz size.

| Hydrant Storz Program | НРНА                                                                                                                                    | List     |
|-----------------------|-----------------------------------------------------------------------------------------------------------------------------------------|----------|
| HPHA40-40NH/Cap       | Metal Face Storz Adapter 4" Storz x 4" NH Female with Storz cap & reflective stainless steel aircraft cable Dark Anodized               | \$480.00 |
| HPHA40-40xxx/Cap      | Metal Face Storz Adapter 4" Storz x 4" special thread Female with Storz cap & reflective stainless steel aircraft cable Dark Anodized   | \$518.00 |
| HPHA40-45NH/Cap       | Metal Face Storz Adapter 4" Storz x 4.5" NH Female with Storz cap & reflective stainless steel aircraft cable Dark Anodized             | \$475.00 |
| HPHA40-45xxx/Cap      | Metal Face Storz Adapter 4" Storz x 4.5" special thread Female with Storz cap & reflective stainless steel aircraft cable Dark Anodized | \$580.00 |
| HPHA40-50NH/Cap       | Metal Face Storz Adapter 4" Storz x 5" NH Female with Storz cap & reflective stainless steel aircraft cable Dark Anodized               | \$720.00 |
| HPHA40-50-xxx/Cap     | Metal Face Storz Adapter 4" Storz x 5" Special thread Female with Storz cap & reflective stainless steel aircraft cable Dark Anodized   | \$760.00 |
| HPHA50-40NH/Cap       | Metal Face Storz Adapter 5" Storz x 4" NH Female with Storz cap & reflective stainless steel aircraft cable Dark Anodized               | \$610.00 |
| HPHA50-40xxx/Cap      | Metal Face Storz Adapter 5" Storz x 4" special thread Female with Storz cap & reflective stainless steel aircraft cable Dark Anodized   | \$650.00 |
| HPHA50-45NH/Cap       | Metal Face Storz Adapter 5" Storz x 4.5" NH Female with Storz cap & reflective stainless steel aircraft cable Dark Anodized             | \$600.00 |
| HPHA50-45xxx/Cap      | Metal Face Storz Adapter 5" Storz x 4.5" special thread Female with Storz cap & reflective stainless steel aircraft cable Dark Anodized | \$650.00 |
| HPHA50-50NH/Cap       | Metal Face Storz Adapter 5" Storz x 5" NH Female with Storz cap & reflective stainless steel aircraft cable Dark Anodized               | \$725.00 |
| HPHA50-50xxx/Cap      | Metal Face Storz Adapter 5" Storz x 5" special thread Female with Storz cap & reflective stainless steel aircraft cable Dark Anodized   | \$980.00 |
|                       |                                                                                                                                         |          |
| Cable-RKIT            | stainless steel cable for caps, reflective, 20" long with crimping connectors                                                           | \$10.00  |