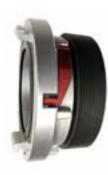

#### HPHA™ Harrington Permanent Hydrant Adapter™ Storz Metal Face ADAPTER with Cap/Cable for existing Hydrants

## HPHA™ THREAD-ON: Harrington Permanent Hydrant Adapter™

For retro-fitting existing hydrant threads, this adapter is threaded onto the steamer nozzle and secured permanently with set screws. The cap will not come off at the hands of vandals. Wrench required.

## HPHA™ Storz Permanent Hydrant Adapters with Cap

- NEW Reflective Cable to help find hydrants
- Standardize your Connections
- No Adapters
- Quick Quarter Turn
- · Connect LDH Direct to Hydrant ·
- Reduce Connection Time
- Vandal Resistant
- Converts in Minutes
- Stainless Steel Set Screws
- Permanently affixed
- Completely Anodized to Military Specifications
- Thousands in Service
- Proudly Made in the USA