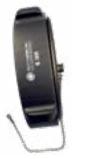

## HPHA™ THREAD-ON: Harrington Permanent Hydrant Adapter™

For retro-fitting existing hydrant threads, this adapter is threaded onto the steamer nozzle and secured permanently with set screws. The cap will not come off at the hands of vandals. Wrench required.