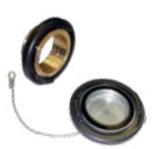

## HPHA - Storz Permanent Hydrant Adapters with Cap

Hydrant Storz adapters, with metal face, permanently changes main hydrant outlet from threads to quick quarter turn Storz. Includes hard anodized adapter, metal face and cap with reflective stainless aircraft cable to aid in locating hydrants and stainless steel set screw to prevent unscrewing from the hydrant. Specify the hydrant thread size and Storz size.

## HPHA™ Storz Permanent Hydrant Adapters with Cap

- NEW Reflective Cable to help find hydrants
- Standardize your Connections
- No Adapters
- Quick Quarter Turn
- · Connect LDH Direct to Hydrant ·
- Reduce Connection Time
- Vandal Resistant
- Converts in Minutes
- Stainless Steel Set Screws
- Permanently affixed
- Completely Anodized to Military Specifications
- Thousands in Service
- Proudly Made in the USA