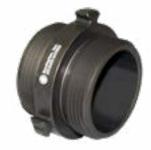

## HPHA - Storz Permanent Hydrant Adapters with Cap

Hydrant Storz adapters, with metal face, permanently changes main hydrant outlet from threads to quick quarter turn Storz. Includes hard anodized adapter, metal face and cap with reflective stainless aircraft cable to aid in locating hydrants and stainless steel set screw to prevent unscrewing from the hydrant. Specify the hydrant thread size and Storz size.

| Hydrant Storz Program | НРНА                                                                                                                                    | List     |
|-----------------------|-----------------------------------------------------------------------------------------------------------------------------------------|----------|
| HPHA40-40NH/Cap       | Metal Face Storz Adapter 4" Storz x 4" NH Female with Storz cap & reflective stainless steel aircraft cable Dark Anodized               | \$480.00 |
| HPHA40-40xxx/Cap      | Metal Face Storz Adapter 4" Storz x 4" special thread Female with Storz cap & reflective stainless steel aircraft cable Dark Anodized   | \$518.00 |
| HPHA40-45NH/Cap       | Metal Face Storz Adapter 4" Storz x 4.5" NH Female with Storz cap & reflective stainless steel aircraft cable Dark Anodized             | \$475.00 |
| HPHA40-45xxx/Cap      | Metal Face Storz Adapter 4" Storz x 4.5" special thread Female with Storz cap & reflective stainless steel aircraft cable Dark Anodized | \$580.00 |
| HPHA40-50NH/Cap       | Metal Face Storz Adapter 4" Storz x 5" NH Female with Storz cap & reflective stainless steel aircraft cable Dark Anodized               | \$720.00 |
| HPHA40-50-xxx/Cap     | Metal Face Storz Adapter 4" Storz x 5" Special thread Female with Storz cap & reflective stainless steel aircraft cable Dark Anodized   | \$760.00 |
| HPHA50-40NH/Cap       | Metal Face Storz Adapter 5" Storz x 4" NH Female with Storz cap & reflective stainless steel aircraft cable Dark Anodized               | \$610.00 |
| HPHA50-40xxx/Cap      | Metal Face Storz Adapter 5" Storz x 4" special thread Female with Storz cap & reflective stainless steel aircraft cable Dark Anodized   | \$650.00 |
| HPHA50-45NH/Cap       | Metal Face Storz Adapter 5" Storz x 4.5" NH Female with Storz cap & reflective stainless steel aircraft cable Dark Anodized             | \$600.00 |
| HPHA50-45xxx/Cap      | Metal Face Storz Adapter 5" Storz x 4.5" special thread Female with Storz cap & reflective stainless steel aircraft cable Dark Anodized | \$650.00 |
| HPHA50-50NH/Cap       | Metal Face Storz Adapter 5" Storz x 5" NH Female with Storz cap & reflective stainless steel aircraft cable Dark Anodized               | \$725.00 |
| HPHA50-50xxx/Cap      | Metal Face Storz Adapter 5" Storz x 5" special thread Female with Storz cap & reflective stainless steel aircraft cable Dark Anodized   | \$980.00 |
|                       |                                                                                                                                         |          |
| Cable-RKIT            | stainless steel cable for caps, reflective, 20" long with crimping connectors                                                           | \$10.00  |

#### HPHA™ Harrington Permanent Hydrant Adapter™ Storz Metal Face ADAPTER with Cap/Cable for existing Hydrants

## HPHA™ THREAD-ON: Harrington Permanent Hydrant Adapter™

For retro-fitting existing hydrant threads, this adapter is threaded onto the steamer nozzle and secured permanently with set screws. The cap will not come off at the hands of vandals. Wrench required.

## HPHA™ Storz Permanent Hydrant Adapters with Cap

- NEW Reflective Cable to help find hydrants
- Standardize your Connections
- No Adapters
- Quick Quarter Turn
- · Connect LDH Direct to Hydrant ·
- Reduce Connection Time
- Vandal Resistant
- Converts in Minutes
- Stainless Steel Set Screws
- Permanently affixed
- Completely Anodized to Military Specifications
- Thousands in Service
- Proudly Made in the USA