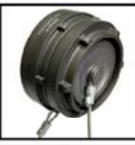

## HPHA - Storz Permanent Hydrant Adapters with Cap

Hydrant Storz adapters, with metal face, permanently changes main hydrant outlet from threads to quick quarter turn Storz. Includes hard anodized adapter, metal face and cap with reflective stainless aircraft cable to aid in locating hydrants and stainless steel set screw to prevent unscrewing from the hydrant. Specify the hydrant thread size and Storz size.

| Hydrant Storz Program | НРНА                                                                                                                                    | List     |
|-----------------------|-----------------------------------------------------------------------------------------------------------------------------------------|----------|
| HPHA40-40NH/Cap       | Metal Face Storz Adapter 4" Storz x 4" NH Female with Storz cap & reflective stainless steel aircraft cable Dark Anodized               | \$480.00 |
| HPHA40-40xxx/Cap      | Metal Face Storz Adapter 4" Storz x 4" special thread Female with Storz cap & reflective stainless steel aircraft cable Dark Anodized   | \$518.00 |
| HPHA40-45NH/Cap       | Metal Face Storz Adapter 4" Storz x 4.5" NH Female with Storz cap & reflective stainless steel aircraft cable Dark Anodized             | \$475.00 |
| HPHA40-45xxx/Cap      | Metal Face Storz Adapter 4" Storz x 4.5" special thread Female with Storz cap & reflective stainless steel aircraft cable Dark Anodized | \$580.00 |
| HPHA40-50NH/Cap       | Metal Face Storz Adapter 4" Storz x 5" NH Female with Storz cap & reflective stainless steel aircraft cable Dark Anodized               | \$720.00 |
| HPHA40-50-xxx/Cap     | Metal Face Storz Adapter 4" Storz x 5" Special thread Female with Storz cap & reflective stainless steel aircraft cable Dark Anodized   | \$760.00 |
| HPHA50-40NH/Cap       | Metal Face Storz Adapter 5" Storz x 4" NH Female with Storz cap & reflective stainless steel aircraft cable Dark Anodized               | \$610.00 |
| HPHA50-40xxx/Cap      | Metal Face Storz Adapter 5" Storz x 4" special thread Female with Storz cap & reflective stainless steel aircraft cable Dark Anodized   | \$650.00 |
| HPHA50-45NH/Cap       | Metal Face Storz Adapter 5" Storz x 4.5" NH Female with Storz cap & reflective stainless steel aircraft cable Dark Anodized             | \$600.00 |
| HPHA50-45xxx/Cap      | Metal Face Storz Adapter 5" Storz x 4.5" special thread Female with Storz cap & reflective stainless steel aircraft cable Dark Anodized | \$650.00 |
| HPHA50-50NH/Cap       | Metal Face Storz Adapter 5" Storz x 5" NH Female with Storz cap & reflective stainless steel aircraft cable Dark Anodized               | \$725.00 |
| HPHA50-50xxx/Cap      | Metal Face Storz Adapter 5" Storz x 5" special thread Female with Storz cap & reflective stainless steel aircraft cable Dark Anodized   | \$980.00 |
|                       |                                                                                                                                         |          |
| Cable-RKIT            | stainless steel cable for caps, reflective, 20" long with crimping connectors                                                           | \$10.00  |