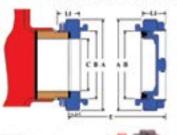

#### HPHA™ Harrington Permanent Hydrant Adapter™ Storz Metal Face ADAPTER with Cap/Cable for existing Hydrants

#### HPHA™ Dimensions formin of Dimensions (Incindes)

5° 300m x 4° 5° 7.71 534 4.00 2.75 2.07 1.18 5° 500m x 4.57 7.71 534 4.54 2.75 2.04 1.18