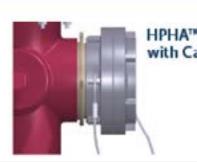

## HPHA - Storz Permanent Hydrant Adapters with Cap

Hydrant Storz adapters, with metal face, permanently changes main hydrant outlet from threads to quick quarter turn Storz. Includes hard anodized adapter, metal face and cap with reflective stainless aircraft cable to aid in locating hydrants and stainless steel set screw to prevent unscrewing from the hydrant. Specify the hydrant thread size and Storz size.

#### HPHA™ Harrington Permanent Hydrant Adapter™ Storz Metal Face ADAPTER with Cap/Cable for existing Hydrants