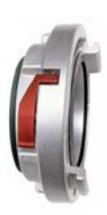

## HPHA - Storz Permanent Hydrant Adapters with Cap

Hydrant Storz adapters, with metal face, permanently changes main hydrant outlet from threads to quick quarter turn Storz. Includes hard anodized adapter, metal face and cap with reflective stainless aircraft cable to aid in locating hydrants and stainless steel set screw to prevent unscrewing from the hydrant. Specify the hydrant thread size and Storz size.

| Hydrant Storz Program | НРНА                                                                                                                                    | List     |
|-----------------------|-----------------------------------------------------------------------------------------------------------------------------------------|----------|
| HPHA40-40NH/Cap       | Metal Face Storz Adapter 4" Storz x 4" NH Female with Storz cap & reflective stainless steel aircraft cable Dark Anodized               | \$480.00 |
| HPHA40-40xxx/Cap      | Metal Face Storz Adapter 4" Storz x 4" special thread Female with Storz cap & reflective stainless steel aircraft cable Dark Anodized   | \$518.00 |
| HPHA40-45NH/Cap       | Metal Face Storz Adapter 4" Storz x 4.5" NH Female with Storz cap & reflective stainless steel aircraft cable Dark Anodized             | \$475.00 |
| HPHA40-45xxx/Cap      | Metal Face Storz Adapter 4" Storz x 4.5" special thread Female with Storz cap & reflective stainless steel aircraft cable Dark Anodized | \$580.00 |
| HPHA40-50NH/Cap       | Metal Face Storz Adapter 4" Storz x 5" NH Female with Storz cap & reflective stainless steel aircraft cable Dark Anodized               | \$720.00 |
| HPHA40-50-xxx/Cap     | Metal Face Storz Adapter 4" Storz x 5" Special thread Female with Storz cap & reflective stainless steel aircraft cable Dark Anodized   | \$760.00 |
| HPHA50-40NH/Cap       | Metal Face Storz Adapter 5" Storz x 4" NH Female with Storz cap & reflective stainless steel aircraft cable Dark Anodized               | \$610.00 |
| HPHA50-40xxx/Cap      | Metal Face Storz Adapter 5" Storz x 4" special thread Female with Storz cap & reflective stainless steel aircraft cable Dark Anodized   | \$650.00 |
| HPHA50-45NH/Cap       | Metal Face Storz Adapter 5" Storz x 4.5" NH Female with Storz cap & reflective stainless steel aircraft cable Dark Anodized             | \$600.00 |
| HPHA50-45xxx/Cap      | Metal Face Storz Adapter 5" Storz x 4.5" special thread Female with Storz cap & reflective stainless steel aircraft cable Dark Anodized | \$650.00 |
| HPHA50-50NH/Cap       | Metal Face Storz Adapter 5" Storz x 5" NH Female with Storz cap & reflective stainless steel aircraft cable Dark Anodized               | \$725.00 |
| HPHA50-50xxx/Cap      | Metal Face Storz Adapter 5" Storz x 5" special thread Female with Storz cap & reflective stainless steel aircraft cable Dark Anodized   | \$980.00 |
|                       |                                                                                                                                         |          |
| Cable-RKIT            | stainless steel cable for caps, reflective, 20" long with crimping connectors                                                           | \$10.00  |

#### HPHA™ Harrington Permanent Hydrant Adapter™ Storz Metal Face ADAPTER with Cap/Cable for existing Hydrants

## HPHA™ Storz Permanent Hydrant Adapters with Cap

- NEW Reflective Cable to help find hydrants
- Standardize your Connections
- No Adapters
- Quick Quarter Turn
- · Connect LDH Direct to Hydrant ·
- Reduce Connection Time
- Vandal Resistant
- Converts in Minutes
- Stainless Steel Set Screws
- Permanently affixed
- Completely Anodized to Military Specifications
- Thousands in Service
- Proudly Made in the USA