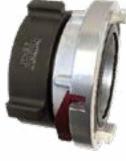

## Storz Straight Adapters

Harrington Inc., "Forged" Storz heads provide maximum strength. Harrington Storz are rated for a working pressure of 250 PSI. No hidden imperfections like those found in cast couplings. Hard coat anodizing to Military Specification, Type 3. All female swivels utilize stainless steel ball bearing or aluminum roller bearings, no plastic. Available 2" to 6". All Storz couplings 4" and larger includes All Metal NFPA compliant lock.

## HSFS - Storz x Female Swivel Rocker Lug

| Storz x Female Swivel RL<br>Adapters | HSFS-RL                                                               | List     |
|--------------------------------------|-----------------------------------------------------------------------|----------|
| HSFS15-15NH                          | Adapter 1.5" Storz (38) x 1.5" NH female swivel rocker lug anodized   | \$122.00 |
| HSFS15-25NH                          | Adapter 1.5" Storz (38) x 2.5" NH female swivel rocker lug anodized   | \$139.00 |
| HSFS20-15NH                          | Adapter 2" Storz (52) x 1.5" NH female swivel rocker lug anodized     | \$113.00 |
| HSFS25-15NH                          | Adapter 2.5" Storz (65) x 1.5" NH female swivel rocker lug anodized   | \$161.00 |
| HSFS25-15NPSH                        | Adapter 2.5" Storz (65) x 1.5" NPSH female swivel rocker lug anodized | \$161.00 |
| HSFS25-25NH                          | Adapter 2.5" Storz (65) x 2.5" NH female swivel rocker lug anodized   | \$163.00 |
| HSFS25-25NPSH                        | Adapter 2.5" Storz (65) x 2.5" NPSH female swivel rocker lug anodized | \$163.00 |
| HSFS25-30NH                          | Adapter 2.5" Storz (65) x 3" NH female swivel rocker lug anodized     | \$233.00 |
| HSFS25-30NPSH                        | Adapter 2.5" Storz (65) x 3" NPSH female swivel rocker lug anodized   | \$233.00 |
| HSFS30-25NH                          | Adapter 3" Storz (75) x 2.5" NH female swivel rocker lug anodized     | \$157.00 |
| HSFS30-25NPSH                        | Adapter 3" Storz (75) x 2.5" NPSH female swivel rocker lug anodized   | \$157.00 |
| HSFS30-30NH                          | Adapter 3" Storz (75) x 3" NH female swivel rocker lug anodized       | \$196.00 |
| HSFS30-30NPSH                        | Adapter 3" Storz (75) x 3" NPSH female swivel rocker lug anodized     | \$196.00 |