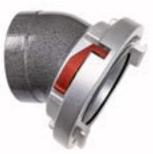

## HPHA - Storz Permanent Hydrant Adapters with Cap

Hydrant Storz adapters, with metal face, permanently changes main hydrant outlet from threads to quick quarter turn Storz. Includes hard anodized adapter, metal face and cap with reflective stainless aircraft cable to aid in locating hydrants and stainless steel set screw to prevent unscrewing from the hydrant. Specify the hydrant thread size and Storz size.

| Hydrant Storz Program | НРНА                                                                                                                                    | List     |
|-----------------------|-----------------------------------------------------------------------------------------------------------------------------------------|----------|
| HPHA40-40NH/Cap       | Metal Face Storz Adapter 4" Storz x 4" NH Female with Storz cap & reflective stainless steel aircraft cable Dark Anodized               | \$480.00 |
| HPHA40-40xxx/Cap      | Metal Face Storz Adapter 4" Storz x 4" special thread Female with Storz cap & reflective stainless steel aircraft cable Dark Anodized   | \$518.00 |
| HPHA40-45NH/Cap       | Metal Face Storz Adapter 4" Storz x 4.5" NH Female with Storz cap & reflective stainless steel aircraft cable Dark Anodized             | \$475.00 |
| HPHA40-45xxx/Cap      | Metal Face Storz Adapter 4" Storz x 4.5" special thread Female with Storz cap & reflective stainless steel aircraft cable Dark Anodized | \$580.00 |
| HPHA40-50NH/Cap       | Metal Face Storz Adapter 4" Storz x 5" NH Female with Storz cap & reflective stainless steel aircraft cable Dark Anodized               | \$720.00 |
| HPHA40-50-xxx/Cap     | Metal Face Storz Adapter 4" Storz x 5" Special thread Female with Storz cap & reflective stainless steel aircraft cable Dark Anodized   | \$760.00 |
| HPHA50-40NH/Cap       | Metal Face Storz Adapter 5" Storz x 4" NH Female with Storz cap & reflective stainless steel aircraft cable Dark Anodized               | \$610.00 |
| HPHA50-40xxx/Cap      | Metal Face Storz Adapter 5" Storz x 4" special thread Female with Storz cap & reflective stainless steel aircraft cable Dark Anodized   | \$650.00 |
| HPHA50-45NH/Cap       | Metal Face Storz Adapter 5" Storz x 4.5" NH Female with Storz cap & reflective stainless steel aircraft cable Dark Anodized             | \$600.00 |
| HPHA50-45xxx/Cap      | Metal Face Storz Adapter 5" Storz x 4.5" special thread Female with Storz cap & reflective stainless steel aircraft cable Dark Anodized | \$650.00 |
| HPHA50-50NH/Cap       | Metal Face Storz Adapter 5" Storz x 5" NH Female with Storz cap & reflective stainless steel aircraft cable Dark Anodized               | \$725.00 |
| HPHA50-50xxx/Cap      | Metal Face Storz Adapter 5" Storz x 5" special thread Female with Storz cap & reflective stainless steel aircraft cable Dark Anodized   | \$980.00 |
|                       |                                                                                                                                         |          |
| Cable-RKIT            | stainless steel cable for caps, reflective, 20" long with crimping connectors                                                           | \$10.00  |