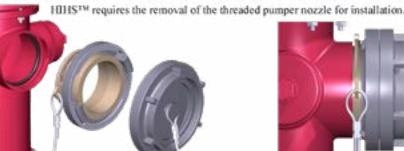

## **HIHS Integral Storz**

| HIHS Intergral Storz<br>with Cap- Dark<br>Anodized | Metal Face Storz Nozzle for Integral conversion - Hydrant specific                                                        | List        |  |
|----------------------------------------------------|---------------------------------------------------------------------------------------------------------------------------|-------------|--|
| HIHS-AMLOK-40-45                                   | 4" Storz Integral Hydrant Nozzle: 4 x Amlok nozzle with Storz cap & reflective stainless steel aircraft cable             | \$850.00    |  |
| HIHS-AMLOK-50-45                                   | 5" Storz Integral Hydrant Nozzle: 5 x Amlok nozzle with Storz cap & reflective stainless steel aircraft cable             | \$960.00    |  |
| HIHS-CLOW-40-45                                    | 4" Storz Integral Hydrant Nozzle: 4 x Clow nozzle with Storz cap & reflective stainless steel aircraft cable              | \$850.00    |  |
| HIHS-CLOW-50-45                                    | 5" Storz Integral Hydrant Nozzle: 5 x Clow nozzle with Storz cap & reflective stainless steel aircraft cable              | \$960.00    |  |
| HIHS-EJIW-40-375                                   | 4" Storz Integral Hydrant Nozzle: 4 x East Jordan 3.75" nozzle with Storz cap & reflective stainless steel aircraft cable | \$850.00    |  |
| HIHS-EJIW-40-45                                    | 4" Storz Integral Hydrant Nozzle: 4 x East Jordan 4.5" nozzle with Storz cap & reflective stainless steel aircraft cable  | \$850.00    |  |
| HIHS-EJIW-50-375                                   | 5" Storz Integral Hydrant Nozzle: 5 x East Jordan 3.75" nozzle with Storz cap & reflective stainless steel aircraft cable | \$960.00    |  |
| HIHS-EJIW-50-45                                    | 5" Storz Integral Hydrant Nozzle: 5 x East Jordan 4.5" nozzle with Storz cap & reflective stainless steel aircraft cable  | ss \$960.00 |  |
| HIHS-KEN-40-45                                     | 4" Storz Integral Hydrant Nozzle: 4 x Kennedy nozzle with Storz cap & reflective stainless steel aircraft cable           | \$850.00    |  |
| HIHS-KEN-50-45                                     | 5" Storz Integral Hydrant Nozzle: 5 x Kennedy nozzle with Storz cap & reflective stainless steel aircraft cable           | \$960.00    |  |
| HIHS-M&H-40-45                                     | 4" Storz Integral Hydrant Nozzle: 4 x M & H nozzle with Storz cap & reflective stainless steel aircraft cable             | \$850.00    |  |
| HIHS-M&H-50-45                                     | 5" Storz Integral Hydrant Nozzle: 5 x M & H nozzle with Storz cap & reflective stainless steel aircraft cable             | \$960.00    |  |
| HIHS-MLR-40-45                                     | 4" Storz Integral Hydrant Nozzle: 4 x Mueller nozzle with Storz cap & reflective stainless steel aircraft cable           | \$850.00    |  |
| HIHS-MLR-50-45                                     | 5" Storz Integral Hydrant Nozzle: 5 x Mueller nozzle with Storz cap & reflective stainless steel aircraft cable           | \$960.00    |  |
| HIHS-WAT-40-45                                     | 4" Storz Integral Hydrant Nozzle: 4 x Waterous nozzle with Storz cap & reflective stainless steel aircraft cable          | \$850.00    |  |
| HIHS-WAT-50-45                                     | 5" Storz Integral Hydrant Nozzle: 5 x Waterous nozzle with Storz cap & reflective stainless steel aircraft cable          | \$960.00    |  |
|                                                    |                                                                                                                           |             |  |
| Cable-RKIT                                         | stainless steel cable for caps, reflective, 20" long with crimping connectors                                             | \$10.00     |  |
| HHSW-100                                           | 4"-5" Universal Hydrant Spanner                                                                                           | \$149.00    |  |

## HPHA™ THREAD-ON: Harrington Permanent Hydrant Adapter™

For retro-fitting existing hydrant threads, this adapter is threaded onto the steamer nozzle and secured permanently with set screws. The cap will not come off at the hands of vandals. Wrench required.