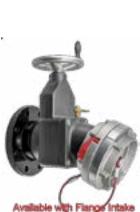

#### **HHBV - Hydrant Ball Valves**

Quarter turn, 2" waterway, 2.5" ball valve for double dressing hydrants, tanker fill site, in line water flow control, or other portable uses. Lightweight durable ball valve, 2.5" NH FM swivel X 2.5" NH M, quarter turn, hard coated ball, full flow design, multiple portable uses for control of water flow.

Dimensions: Extension: 5.5" Width: 4" Height: 7" Weight: 5 lbs

| Hydrant Ball Valve                                                                                  | ННВУ                                                                                                  | List     |
|-----------------------------------------------------------------------------------------------------|-------------------------------------------------------------------------------------------------------|----------|
| HHBV-25NHM-25NH                                                                                     | 2½ Ball valve 2.5" NH male x 2.5" NH female swivel (hydrant ball valve)                               |          |
| HHBV-25NHM-25NHLH                                                                                   | HHBV-25NHM-25NHLH 2½ Ball valve 2.5" NH male x 2.5" NH female long handle swivel (hydrant ball valve) |          |
| HHBV-25NHM-25NPSH                                                                                   | HHBV-25NHM-25NPSH 2½ Ball valve 2.5" NH male x 2.5" NPSH female swivel (hydrant ball valve)           |          |
| HHBV-25NPTM-25NH                                                                                    | 2½ Ball valve 2.5" NPT male x 2.5" NH female swivel (hydrant ball valve)                              | \$689.00 |
| HHBV-25NPTM-25NPSH                                                                                  | 2½ Ball valve 2.5" NPT male x 2.5" NPSH female swivel (hydrant ball valve)                            | \$689.00 |
| HHBV-25-xxx-25-xxx                                                                                  | 2½ Ball valve 2.5" special thread male x 2.5" special thread female swivel (hydrant ball valve)       | \$712.00 |
| HHBV-25NHFS-25NHFS                                                                                  | 2½ Ball valve 2.5" NH female swivel x 2.5" NH female swivel (hydrant ball valve)                      | \$689.00 |
| HHBV-25NHM-25NPTF 2½ Ball valve 2.5" NH male x 2.5" NPT female rigid (hydrant ball valve)           |                                                                                                       | \$595.00 |
| HHBV-25-25NH                                                                                        | 2½ Ball valve 2.5" Storz x 2.5" NH female swivel (hydrant ball valve)                                 | \$706.00 |
| HHBV-25-25NPSH 2½ Ball valve 2.5" Storz x 2.5" NPSH female swivel (hydrant ball valve)              |                                                                                                       | \$706.00 |
| HHBV-30-25NH 2½ Ball valve 3" Storz x 2.5" NH female swivel (hydrant ball valve)                    |                                                                                                       | \$706.00 |
| HHBV-30-25NPSH                                                                                      | 2½ Ball valve 3" Storz x 2.5" NPSH female swivel (hydrant ball valve)                                 | \$706.00 |
| HHBV-40-25NH                                                                                        | HHBV-40-25NH 2½ Ball valve 4" Storz lock x 2.5" NH female swivel (hydrant ball valve)                 |          |
| HHBV-40-25NHLH 2½ Ball valve 4" Storz lock x 2.5" NH female long handle swivel (hydrant ball valve) |                                                                                                       | \$870.00 |
| HHBV-40-25NHM 2½ Ball valve 4" Storz lock x 2.5" NH male (hydrant ball valve)                       |                                                                                                       | \$772.00 |
| HHBV-50-25NH 2½ Ball valve 5" Storz lock x 2.5" NH female swivel (hydrant ball valve)               |                                                                                                       | \$924.00 |
| HHBV-50-25NHM                                                                                       | 2½ Ball valve 5" Storz lock x 2.5" NH male (hydrant ball valve)                                       | \$858.00 |