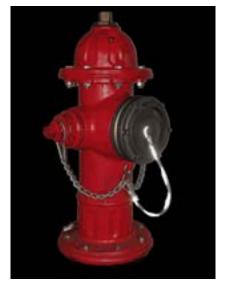

#### HPHA™ Harrington Permanent Hydrant Adapter™ Storz Metal Face ADAPTER with Cap/Cable for existing Hydrants

## HPHA™ THREAD-ON: Harrington Permanent Hydrant Adapter™

For retro-fitting existing hydrant threads, this adapter is threaded onto the steamer nozzle and secured permanently with set screws. The cap will not come off at the hands of vandals. Wrench required.

## HPHA™ Storz Permanent Hydrant Adapters with Cap

- NEW Reflective Cable to help find hydrants
- Standardize your Connections
- No Adapters
- Quick Quarter Turn
- · Connect LDH Direct to Hydrant ·
- Reduce Connection Time
- Vandal Resistant
- Converts in Minutes
- Stainless Steel Set Screws
- Permanently affixed
- Completely Anodized to Military Specifications
- Thousands in Service
- Proudly Made in the USA