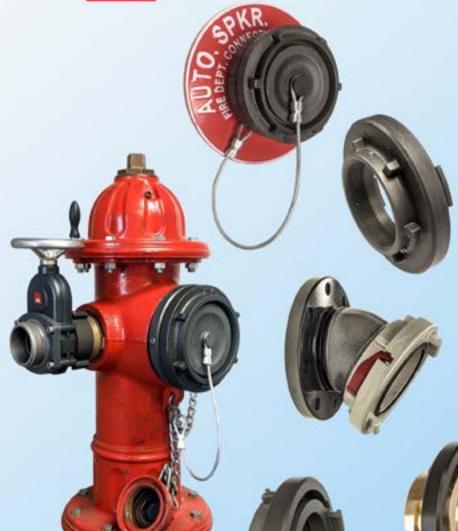

## HPHA - Storz Permanent Hydrant Adapters with Cap

Hydrant Storz adapters, with metal face, permanently changes main hydrant outlet from threads to quick quarter turn Storz. Includes hard anodized adapter, metal face and cap with reflective stainless aircraft cable to aid in locating hydrants and stainless steel set screw to prevent unscrewing from the hydrant. Specify the hydrant thread size and Storz size.

#### HPHA™ Harrington Permanent Hydrant Adapter™ Storz Metal Face ADAPTER with Cap/Cable for existing Hydrants

## HPHA™ THREAD-ON: Harrington Permanent Hydrant Adapter™

For retro-fitting existing hydrant threads, this adapter is threaded onto the steamer nozzle and secured permanently with set screws. The cap will not come off at the hands of vandals. Wrench required.

## HPHA™ Storz Permanent Hydrant Adapters with Cap

- NEW Reflective Cable to help find hydrants
- Standardize your Connections
- No Adapters
- Quick Quarter Turn
- · Connect LDH Direct to Hydrant ·
- Reduce Connection Time
- Vandal Resistant
- Converts in Minutes
- Stainless Steel Set Screws
- Permanently affixed
- Completely Anodized to Military Specifications
- Thousands in Service
- Proudly Made in the USA