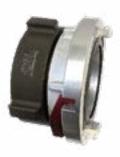

## **HIHS Integral Storz**

| HIHS Intergral Storz<br>with Cap- Dark<br>Anodized | Metal Face Storz Nozzle for Integral conversion - Hydrant specific                                                        | List        |  |
|----------------------------------------------------|---------------------------------------------------------------------------------------------------------------------------|-------------|--|
| HIHS-AMLOK-40-45                                   | 4" Storz Integral Hydrant Nozzle: 4 x Amlok nozzle with Storz cap & reflective stainless steel aircraft cable             | \$850.00    |  |
| HIHS-AMLOK-50-45                                   | 5" Storz Integral Hydrant Nozzle: 5 x Amlok nozzle with Storz cap & reflective stainless steel aircraft cable             | \$960.00    |  |
| HIHS-CLOW-40-45                                    | 4" Storz Integral Hydrant Nozzle: 4 x Clow nozzle with Storz cap & reflective stainless steel aircraft cable              | \$850.00    |  |
| HIHS-CLOW-50-45                                    | 5" Storz Integral Hydrant Nozzle: 5 x Clow nozzle with Storz cap & reflective stainless steel aircraft cable              | \$960.00    |  |
| HIHS-EJIW-40-375                                   | 4" Storz Integral Hydrant Nozzle: 4 x East Jordan 3.75" nozzle with Storz cap & reflective stainless steel aircraft cable | \$850.00    |  |
| HIHS-EJIW-40-45                                    | 4" Storz Integral Hydrant Nozzle: 4 x East Jordan 4.5" nozzle with Storz cap & reflective stainless steel aircraft cable  | \$850.00    |  |
| HIHS-EJIW-50-375                                   | 5" Storz Integral Hydrant Nozzle: 5 x East Jordan 3.75" nozzle with Storz cap & reflective stainless steel aircraft cable | \$960.00    |  |
| HIHS-EJIW-50-45                                    | 5" Storz Integral Hydrant Nozzle: 5 x East Jordan 4.5" nozzle with Storz cap & reflective stainless steel aircraft cable  | ss \$960.00 |  |
| HIHS-KEN-40-45                                     | 4" Storz Integral Hydrant Nozzle: 4 x Kennedy nozzle with Storz cap & reflective stainless steel aircraft cable           | \$850.00    |  |
| HIHS-KEN-50-45                                     | 5" Storz Integral Hydrant Nozzle: 5 x Kennedy nozzle with Storz cap & reflective stainless steel aircraft cable           | \$960.00    |  |
| HIHS-M&H-40-45                                     | 4" Storz Integral Hydrant Nozzle: 4 x M & H nozzle with Storz cap & reflective stainless steel aircraft cable             | \$850.00    |  |
| HIHS-M&H-50-45                                     | 5" Storz Integral Hydrant Nozzle: 5 x M & H nozzle with Storz cap & reflective stainless steel aircraft cable             | \$960.00    |  |
| HIHS-MLR-40-45                                     | 4" Storz Integral Hydrant Nozzle: 4 x Mueller nozzle with Storz cap & reflective stainless steel aircraft cable           | \$850.00    |  |
| HIHS-MLR-50-45                                     | 5" Storz Integral Hydrant Nozzle: 5 x Mueller nozzle with Storz cap & reflective stainless steel aircraft cable           | \$960.00    |  |
| HIHS-WAT-40-45                                     | 4" Storz Integral Hydrant Nozzle: 4 x Waterous nozzle with Storz cap & reflective stainless steel aircraft cable          | \$850.00    |  |
| HIHS-WAT-50-45                                     | 5" Storz Integral Hydrant Nozzle: 5 x Waterous nozzle with Storz cap & reflective stainless steel aircraft cable          | \$960.00    |  |
|                                                    |                                                                                                                           |             |  |
| Cable-RKIT                                         | stainless steel cable for caps, reflective, 20" long with crimping connectors                                             | \$10.00     |  |
| HHSW-100                                           | 4"-5" Universal Hydrant Spanner                                                                                           | \$149.00    |  |