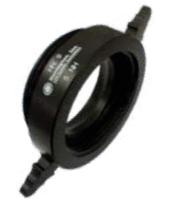

## HPHA - Storz Permanent Hydrant Adapters with Cap

Hydrant Storz adapters, with metal face, permanently changes main hydrant outlet from threads to quick quarter turn Storz. Includes hard anodized adapter, metal face and cap with reflective stainless aircraft cable to aid in locating hydrants and stainless steel set screw to prevent unscrewing from the hydrant. Specify the hydrant thread size and Storz size.

| Hydrant Storz Program | НРНА                                                                                                                                    | List     |
|-----------------------|-----------------------------------------------------------------------------------------------------------------------------------------|----------|
| HPHA40-40NH/Cap       | Metal Face Storz Adapter 4" Storz x 4" NH Female with Storz cap & reflective stainless steel aircraft cable Dark Anodized               | \$480.00 |
| HPHA40-40xxx/Cap      | Metal Face Storz Adapter 4" Storz x 4" special thread Female with Storz cap & reflective stainless steel aircraft cable Dark Anodized   | \$518.00 |
| HPHA40-45NH/Cap       | Metal Face Storz Adapter 4" Storz x 4.5" NH Female with Storz cap & reflective stainless steel aircraft cable Dark Anodized             | \$475.00 |
| HPHA40-45xxx/Cap      | Metal Face Storz Adapter 4" Storz x 4.5" special thread Female with Storz cap & reflective stainless steel aircraft cable Dark Anodized | \$580.00 |
| HPHA40-50NH/Cap       | Metal Face Storz Adapter 4" Storz x 5" NH Female with Storz cap & reflective stainless steel aircraft cable Dark Anodized               | \$720.00 |
| HPHA40-50-xxx/Cap     | Metal Face Storz Adapter 4" Storz x 5" Special thread Female with Storz cap & reflective stainless steel aircraft cable Dark Anodized   | \$760.00 |
| HPHA50-40NH/Cap       | Metal Face Storz Adapter 5" Storz x 4" NH Female with Storz cap & reflective stainless steel aircraft cable Dark Anodized               | \$610.00 |
| HPHA50-40xxx/Cap      | Metal Face Storz Adapter 5" Storz x 4" special thread Female with Storz cap & reflective stainless steel aircraft cable Dark Anodized   | \$650.00 |
| HPHA50-45NH/Cap       | Metal Face Storz Adapter 5" Storz x 4.5" NH Female with Storz cap & reflective stainless steel aircraft cable Dark Anodized             | \$600.00 |
| HPHA50-45xxx/Cap      | Metal Face Storz Adapter 5" Storz x 4.5" special thread Female with Storz cap & reflective stainless steel aircraft cable Dark Anodized | \$650.00 |
| HPHA50-50NH/Cap       | Metal Face Storz Adapter 5" Storz x 5" NH Female with Storz cap & reflective stainless steel aircraft cable Dark Anodized               | \$725.00 |
| HPHA50-50xxx/Cap      | Metal Face Storz Adapter 5" Storz x 5" special thread Female with Storz cap & reflective stainless steel aircraft cable Dark Anodized   | \$980.00 |
|                       |                                                                                                                                         |          |
| Cable-RKIT            | stainless steel cable for caps, reflective, 20" long with crimping connectors                                                           | \$10.00  |

## HPHA™ Storz Permanent Hydrant Adapters with Cap

- NEW Reflective Cable to help find hydrants
- Standardize your Connections
- No Adapters
- Quick Quarter Turn
- · Connect LDH Direct to Hydrant ·
- Reduce Connection Time
- Vandal Resistant
- Converts in Minutes
- Stainless Steel Set Screws
- Permanently affixed
- Completely Anodized to Military Specifications
- Thousands in Service
- Proudly Made in the USA