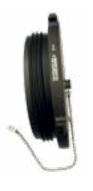

## HPHA - Storz Permanent Hydrant Adapters with Cap

Hydrant Storz adapters, with metal face, permanently changes main hydrant outlet from threads to quick quarter turn Storz. Includes hard anodized adapter, metal face and cap with reflective stainless aircraft cable to aid in locating hydrants and stainless steel set screw to prevent unscrewing from the hydrant. Specify the hydrant thread size and Storz size.

#### HPHA™ Harrington Permanent Hydrant Adapter™ Storz Metal Face ADAPTER with Cap/Cable for existing Hydrants

## HPHA™ THREAD-ON: Harrington Permanent Hydrant Adapter™

For retro-fitting existing hydrant threads, this adapter is threaded onto the steamer nozzle and secured permanently with set screws. The cap will not come off at the hands of vandals. Wrench required.

## HPHA™ Storz Permanent Hydrant Adapters with Cap

- NEW Reflective Cable to help find hydrants
- Standardize your Connections
- No Adapters
- Quick Quarter Turn
- · Connect LDH Direct to Hydrant ·
- Reduce Connection Time
- Vandal Resistant
- Converts in Minutes
- Stainless Steel Set Screws
- Permanently affixed
- Completely Anodized to Military Specifications
- Thousands in Service
- Proudly Made in the USA