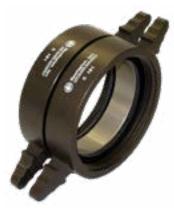

## **HIHS Integral Storz**

| HIHS Intergral Storz<br>with Cap- Dark<br>Anodized | Metal Face Storz Nozzle for Integral conversion - Hydrant specific                                                        | List        |  |
|----------------------------------------------------|---------------------------------------------------------------------------------------------------------------------------|-------------|--|
| HIHS-AMLOK-40-45                                   | 4" Storz Integral Hydrant Nozzle: 4 x Amlok nozzle with Storz cap & reflective stainless steel aircraft cable             | \$850.00    |  |
| HIHS-AMLOK-50-45                                   | 5" Storz Integral Hydrant Nozzle: 5 x Amlok nozzle with Storz cap & reflective stainless steel aircraft cable             | \$960.00    |  |
| HIHS-CLOW-40-45                                    | 4" Storz Integral Hydrant Nozzle: 4 x Clow nozzle with Storz cap & reflective stainless steel aircraft cable              | \$850.00    |  |
| HIHS-CLOW-50-45                                    | 5" Storz Integral Hydrant Nozzle: 5 x Clow nozzle with Storz cap & reflective stainless steel aircraft cable              | \$960.00    |  |
| HIHS-EJIW-40-375                                   | 4" Storz Integral Hydrant Nozzle: 4 x East Jordan 3.75" nozzle with Storz cap & reflective stainless steel aircraft cable | \$850.00    |  |
| HIHS-EJIW-40-45                                    | 4" Storz Integral Hydrant Nozzle: 4 x East Jordan 4.5" nozzle with Storz cap & reflective stainless steel aircraft cable  | \$850.00    |  |
| HIHS-EJIW-50-375                                   | 5" Storz Integral Hydrant Nozzle: 5 x East Jordan 3.75" nozzle with Storz cap & reflective stainless steel aircraft cable | \$960.00    |  |
| HIHS-EJIW-50-45                                    | 5" Storz Integral Hydrant Nozzle: 5 x East Jordan 4.5" nozzle with Storz cap & reflective stainless steel aircraft cable  | ss \$960.00 |  |
| HIHS-KEN-40-45                                     | 4" Storz Integral Hydrant Nozzle: 4 x Kennedy nozzle with Storz cap & reflective stainless steel aircraft cable           | \$850.00    |  |
| HIHS-KEN-50-45                                     | 5" Storz Integral Hydrant Nozzle: 5 x Kennedy nozzle with Storz cap & reflective stainless steel aircraft cable           | \$960.00    |  |
| HIHS-M&H-40-45                                     | 4" Storz Integral Hydrant Nozzle: 4 x M & H nozzle with Storz cap & reflective stainless steel aircraft cable             | \$850.00    |  |
| HIHS-M&H-50-45                                     | 5" Storz Integral Hydrant Nozzle: 5 x M & H nozzle with Storz cap & reflective stainless steel aircraft cable             | \$960.00    |  |
| HIHS-MLR-40-45                                     | 4" Storz Integral Hydrant Nozzle: 4 x Mueller nozzle with Storz cap & reflective stainless steel aircraft cable           | \$850.00    |  |
| HIHS-MLR-50-45                                     | 5" Storz Integral Hydrant Nozzle: 5 x Mueller nozzle with Storz cap & reflective stainless steel aircraft cable           | \$960.00    |  |
| HIHS-WAT-40-45                                     | 4" Storz Integral Hydrant Nozzle: 4 x Waterous nozzle with Storz cap & reflective stainless steel aircraft cable          | \$850.00    |  |
| HIHS-WAT-50-45                                     | 5" Storz Integral Hydrant Nozzle: 5 x Waterous nozzle with Storz cap & reflective stainless steel aircraft cable          | \$960.00    |  |
|                                                    |                                                                                                                           |             |  |
| Cable-RKIT                                         | stainless steel cable for caps, reflective, 20" long with crimping connectors                                             | \$10.00     |  |
| HHSW-100                                           | 4"-5" Universal Hydrant Spanner                                                                                           | \$149.00    |  |