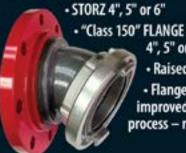

## Storz Straight Adapters

Harrington Inc., "Forged" Storz heads provide maximum strength. Harrington Storz are rated for a working pressure of 250 PSI. No hidden imperfections like those found in cast couplings. Hard coat anodizing to Military Specification, Type 3. All female swivels utilize stainless steel ball bearing or aluminum roller bearings, no plastic. Available 2" to 6". All Storz couplings 4" and larger includes All Metal NFPA compliant lock.