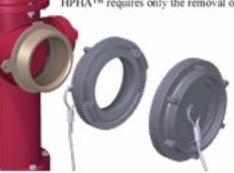

## HPHA - Storz Permanent Hydrant Adapters with Cap

Hydrant Storz adapters, with metal face, permanently changes main hydrant outlet from threads to quick quarter turn Storz. Includes hard anodized adapter, metal face and cap with reflective stainless aircraft cable to aid in locating hydrants and stainless steel set screw to prevent unscrewing from the hydrant. Specify the hydrant thread size and Storz size.

#### HPHA™ Harrington Permanent Hydrant Adapter™ Storz Metal Face ADAPTER with Cap/Cable for existing Hydrants

## HPHA™ THREAD-ON: Harrington Permanent Hydrant Adapter™

For retro-fitting existing hydrant threads, this adapter is threaded onto the steamer nozzle and secured permanently with set screws. The cap will not come off at the hands of vandals. Wrench required.

## HPHA™ Storz Permanent Hydrant Adapters with Cap

- NEW Reflective Cable to help find hydrants
- Standardize your Connections
- No Adapters
- Quick Quarter Turn
- · Connect LDH Direct to Hydrant ·
- Reduce Connection Time
- Vandal Resistant
- Converts in Minutes
- Stainless Steel Set Screws
- Permanently affixed
- Completely Anodized to Military Specifications
- Thousands in Service
- Proudly Made in the USA