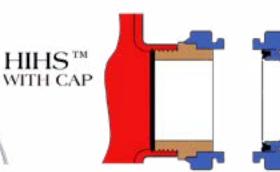

## **HIHS Integral Storz**

| HIHS Intergral Storz<br>with Cap- Dark<br>Anodized | Metal Face Storz Nozzle for Integral conversion - Hydrant specific                                                        | List        |  |
|----------------------------------------------------|---------------------------------------------------------------------------------------------------------------------------|-------------|--|
| HIHS-AMLOK-40-45                                   | 4" Storz Integral Hydrant Nozzle: 4 x Amlok nozzle with Storz cap & reflective stainless steel aircraft cable             | \$850.00    |  |
| HIHS-AMLOK-50-45                                   | 5" Storz Integral Hydrant Nozzle: 5 x Amlok nozzle with Storz cap & reflective stainless steel aircraft cable             | \$960.00    |  |
| HIHS-CLOW-40-45                                    | 4" Storz Integral Hydrant Nozzle: 4 x Clow nozzle with Storz cap & reflective stainless steel aircraft cable              | \$850.00    |  |
| HIHS-CLOW-50-45                                    | 5" Storz Integral Hydrant Nozzle: 5 x Clow nozzle with Storz cap & reflective stainless steel aircraft cable              | \$960.00    |  |
| HIHS-EJIW-40-375                                   | 4" Storz Integral Hydrant Nozzle: 4 x East Jordan 3.75" nozzle with Storz cap & reflective stainless steel aircraft cable | \$850.00    |  |
| HIHS-EJIW-40-45                                    | 4" Storz Integral Hydrant Nozzle: 4 x East Jordan 4.5" nozzle with Storz cap & reflective stainless steel aircraft cable  | \$850.00    |  |
| HIHS-EJIW-50-375                                   | 5" Storz Integral Hydrant Nozzle: 5 x East Jordan 3.75" nozzle with Storz cap & reflective stainless steel aircraft cable | \$960.00    |  |
| HIHS-EJIW-50-45                                    | 5" Storz Integral Hydrant Nozzle: 5 x East Jordan 4.5" nozzle with Storz cap & reflective stainless steel aircraft cable  | ss \$960.00 |  |
| HIHS-KEN-40-45                                     | 4" Storz Integral Hydrant Nozzle: 4 x Kennedy nozzle with Storz cap & reflective stainless steel aircraft cable           | \$850.00    |  |
| HIHS-KEN-50-45                                     | 5" Storz Integral Hydrant Nozzle: 5 x Kennedy nozzle with Storz cap & reflective stainless steel aircraft cable           | \$960.00    |  |
| HIHS-M&H-40-45                                     | 4" Storz Integral Hydrant Nozzle: 4 x M & H nozzle with Storz cap & reflective stainless steel aircraft cable             | \$850.00    |  |
| HIHS-M&H-50-45                                     | 5" Storz Integral Hydrant Nozzle: 5 x M & H nozzle with Storz cap & reflective stainless steel aircraft cable             | \$960.00    |  |
| HIHS-MLR-40-45                                     | 4" Storz Integral Hydrant Nozzle: 4 x Mueller nozzle with Storz cap & reflective stainless steel aircraft cable           | \$850.00    |  |
| HIHS-MLR-50-45                                     | 5" Storz Integral Hydrant Nozzle: 5 x Mueller nozzle with Storz cap & reflective stainless steel aircraft cable           | \$960.00    |  |
| HIHS-WAT-40-45                                     | 4" Storz Integral Hydrant Nozzle: 4 x Waterous nozzle with Storz cap & reflective stainless steel aircraft cable          | \$850.00    |  |
| HIHS-WAT-50-45                                     | 5" Storz Integral Hydrant Nozzle: 5 x Waterous nozzle with Storz cap & reflective stainless steel aircraft cable          | \$960.00    |  |
|                                                    |                                                                                                                           |             |  |
| Cable-RKIT                                         | stainless steel cable for caps, reflective, 20" long with crimping connectors                                             | \$10.00     |  |
| HHSW-100                                           | 4"-5" Universal Hydrant Spanner                                                                                           | \$149.00    |  |

## HPHA™ Storz Permanent Hydrant Adapters with Cap

- NEW Reflective Cable to help find hydrants
- Standardize your Connections
- No Adapters
- Quick Quarter Turn
- · Connect LDH Direct to Hydrant ·
- Reduce Connection Time
- Vandal Resistant
- Converts in Minutes
- Stainless Steel Set Screws
- Permanently affixed
- Completely Anodized to Military Specifications
- Thousands in Service
- Proudly Made in the USA