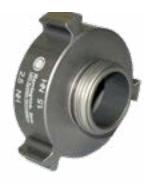

## **HIHS Integral Storz**

| HIHS Intergral Storz<br>with Cap- Dark<br>Anodized | Metal Face Storz Nozzle for Integral conversion - Hydrant specific                                                        | List        |  |
|----------------------------------------------------|---------------------------------------------------------------------------------------------------------------------------|-------------|--|
| HIHS-AMLOK-40-45                                   | 4" Storz Integral Hydrant Nozzle: 4 x Amlok nozzle with Storz cap & reflective stainless steel aircraft cable             | \$850.00    |  |
| HIHS-AMLOK-50-45                                   | 5" Storz Integral Hydrant Nozzle: 5 x Amlok nozzle with Storz cap & reflective stainless steel aircraft cable             | \$960.00    |  |
| HIHS-CLOW-40-45                                    | 4" Storz Integral Hydrant Nozzle: 4 x Clow nozzle with Storz cap & reflective stainless steel aircraft cable              | \$850.00    |  |
| HIHS-CLOW-50-45                                    | 5" Storz Integral Hydrant Nozzle: 5 x Clow nozzle with Storz cap & reflective stainless steel aircraft cable              | \$960.00    |  |
| HIHS-EJIW-40-375                                   | 4" Storz Integral Hydrant Nozzle: 4 x East Jordan 3.75" nozzle with Storz cap & reflective stainless steel aircraft cable | \$850.00    |  |
| HIHS-EJIW-40-45                                    | 4" Storz Integral Hydrant Nozzle: 4 x East Jordan 4.5" nozzle with Storz cap & reflective stainless steel aircraft cable  | \$850.00    |  |
| HIHS-EJIW-50-375                                   | 5" Storz Integral Hydrant Nozzle: 5 x East Jordan 3.75" nozzle with Storz cap & reflective stainless steel aircraft cable | \$960.00    |  |
| HIHS-EJIW-50-45                                    | 5" Storz Integral Hydrant Nozzle: 5 x East Jordan 4.5" nozzle with Storz cap & reflective stainless steel aircraft cable  | ss \$960.00 |  |
| HIHS-KEN-40-45                                     | 4" Storz Integral Hydrant Nozzle: 4 x Kennedy nozzle with Storz cap & reflective stainless steel aircraft cable           | \$850.00    |  |
| HIHS-KEN-50-45                                     | 5" Storz Integral Hydrant Nozzle: 5 x Kennedy nozzle with Storz cap & reflective stainless steel aircraft cable           | \$960.00    |  |
| HIHS-M&H-40-45                                     | 4" Storz Integral Hydrant Nozzle: 4 x M & H nozzle with Storz cap & reflective stainless steel aircraft cable             | \$850.00    |  |
| HIHS-M&H-50-45                                     | 5" Storz Integral Hydrant Nozzle: 5 x M & H nozzle with Storz cap & reflective stainless steel aircraft cable             | \$960.00    |  |
| HIHS-MLR-40-45                                     | 4" Storz Integral Hydrant Nozzle: 4 x Mueller nozzle with Storz cap & reflective stainless steel aircraft cable           | \$850.00    |  |
| HIHS-MLR-50-45                                     | 5" Storz Integral Hydrant Nozzle: 5 x Mueller nozzle with Storz cap & reflective stainless steel aircraft cable           | \$960.00    |  |
| HIHS-WAT-40-45                                     | 4" Storz Integral Hydrant Nozzle: 4 x Waterous nozzle with Storz cap & reflective stainless steel aircraft cable          | \$850.00    |  |
| HIHS-WAT-50-45                                     | 5" Storz Integral Hydrant Nozzle: 5 x Waterous nozzle with Storz cap & reflective stainless steel aircraft cable          | \$960.00    |  |
|                                                    |                                                                                                                           |             |  |
| Cable-RKIT                                         | stainless steel cable for caps, reflective, 20" long with crimping connectors                                             | \$10.00     |  |
| HHSW-100                                           | 4"-5" Universal Hydrant Spanner                                                                                           | \$149.00    |  |