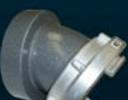

#### HPHA™ Harrington Permanent Hydrant Adapter™ Storz Metal Face ADAPTER with Cap/Cable for existing Hydrants

## HPHA™ THREAD-ON: Harrington Permanent Hydrant Adapter™

For retro-fitting existing hydrant threads, this adapter is threaded onto the steamer nozzle and secured permanently with set screws. The cap will not come off at the hands of vandals. Wrench required.