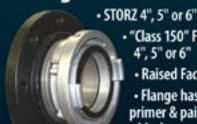

## Storz Straight Adapters

Harrington Inc., "Forged" Storz heads provide maximum strength. Harrington Storz are rated for a working pressure of 250 PSI. No hidden imperfections like those found in cast couplings. Hard coat anodizing to Military Specification, Type 3. All female swivels utilize stainless steel ball bearing or aluminum roller bearings, no plastic. Available 2" to 6". All Storz couplings 4" and larger includes All Metal NFPA compliant lock.