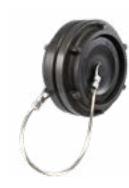

## HPHA - Storz Permanent Hydrant Adapters with Cap

Hydrant Storz adapters, with metal face, permanently changes main hydrant outlet from threads to quick quarter turn Storz. Includes hard anodized adapter, metal face and cap with reflective stainless aircraft cable to aid in locating hydrants and stainless steel set screw to prevent unscrewing from the hydrant. Specify the hydrant thread size and Storz size.

| Hydrant Storz Program | НРНА                                                                                                                                    | List     |
|-----------------------|-----------------------------------------------------------------------------------------------------------------------------------------|----------|
| HPHA40-40NH/Cap       | Metal Face Storz Adapter 4" Storz x 4" NH Female with Storz cap & reflective stainless steel aircraft cable Dark Anodized               | \$480.00 |
| HPHA40-40xxx/Cap      | Metal Face Storz Adapter 4" Storz x 4" special thread Female with Storz cap & reflective stainless steel aircraft cable Dark Anodized   | \$518.00 |
| HPHA40-45NH/Cap       | Metal Face Storz Adapter 4" Storz x 4.5" NH Female with Storz cap & reflective stainless steel aircraft cable Dark Anodized             | \$475.00 |
| HPHA40-45xxx/Cap      | Metal Face Storz Adapter 4" Storz x 4.5" special thread Female with Storz cap & reflective stainless steel aircraft cable Dark Anodized | \$580.00 |
| HPHA40-50NH/Cap       | Metal Face Storz Adapter 4" Storz x 5" NH Female with Storz cap & reflective stainless steel aircraft cable Dark Anodized               | \$720.00 |
| HPHA40-50-xxx/Cap     | Metal Face Storz Adapter 4" Storz x 5" Special thread Female with Storz cap & reflective stainless steel aircraft cable Dark Anodized   | \$760.00 |
| HPHA50-40NH/Cap       | Metal Face Storz Adapter 5" Storz x 4" NH Female with Storz cap & reflective stainless steel aircraft cable Dark Anodized               | \$610.00 |
| HPHA50-40xxx/Cap      | Metal Face Storz Adapter 5" Storz x 4" special thread Female with Storz cap & reflective stainless steel aircraft cable Dark Anodized   | \$650.00 |
| HPHA50-45NH/Cap       | Metal Face Storz Adapter 5" Storz x 4.5" NH Female with Storz cap & reflective stainless steel aircraft cable Dark Anodized             | \$600.00 |
| HPHA50-45xxx/Cap      | Metal Face Storz Adapter 5" Storz x 4.5" special thread Female with Storz cap & reflective stainless steel aircraft cable Dark Anodized | \$650.00 |
| HPHA50-50NH/Cap       | Metal Face Storz Adapter 5" Storz x 5" NH Female with Storz cap & reflective stainless steel aircraft cable Dark Anodized               | \$725.00 |
| HPHA50-50xxx/Cap      | Metal Face Storz Adapter 5" Storz x 5" special thread Female with Storz cap & reflective stainless steel aircraft cable Dark Anodized   | \$980.00 |
|                       |                                                                                                                                         |          |
| Cable-RKIT            | stainless steel cable for caps, reflective, 20" long with crimping connectors                                                           | \$10.00  |