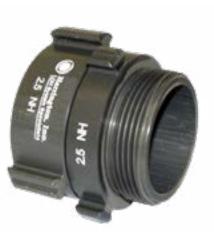

## HPHA™ THREAD-ON: Harrington Permanent Hydrant Adapter™

For retro-fitting existing hydrant threads, this adapter is threaded onto the steamer nozzle and secured permanently with set screws. The cap will not come off at the hands of vandals. Wrench required.

## HPHA™ Storz Permanent Hydrant Adapters with Cap

- NEW Reflective Cable to help find hydrants
- Standardize your Connections
- No Adapters
- Quick Quarter Turn
- · Connect LDH Direct to Hydrant ·
- Reduce Connection Time
- Vandal Resistant
- Converts in Minutes
- Stainless Steel Set Screws
- Permanently affixed
- Completely Anodized to Military Specifications
- Thousands in Service
- Proudly Made in the USA