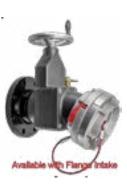

## **HHGV - Hydrant Gate Valves**

Gate valve with a non rising stem is excellent for hydrant and other water control. There is a spinning knob on hand wheel for easy open/close, with a built in slow close safety operation. Lightweight anodized all metal corrosion resistance construction and a stainless steel spindle. 2.25" waterway. 250 PSI working pressure rating

Dimensions: Extension: 6" Width: 5" Height: 9" Weight: 4.5 lbs

| Hydrant Gate Valve                                                                        | HHGV                                                                                            | List     |
|-------------------------------------------------------------------------------------------|-------------------------------------------------------------------------------------------------|----------|
| HHGV-25NHM-25NH                                                                           | IH 2½ Gate valve 2.5" NH male x 2.5" NH female swivel (hydrant gate valve)                      |          |
| HHGV-HD-25NHM-25NH                                                                        | Heavy Duty 2½ Gate valve 2.5" NH male x 2.5" NH female swivel (hydrant gate valve)              | \$756.00 |
| HHGV-25-xxxM-25-xxx                                                                       | 2½ Gate valve 2.5" special thread male x 2.5" special thread female swivel (hydrant gate valve) | \$725.00 |
| HHGV-25NHM-25NPSH                                                                         | 2½ Gate valve 2.5" NH male x 2.5" NPSH female swivel (hydrant gate valve)                       |          |
| HHGV-25NHM-25NPTF 2½ Gate valve 2.5" NH male x 2.5" NPT female rigid (hydrant gate valve) |                                                                                                 | \$724.00 |
| HHGV-25NPTM-<br>25NPSHFS                                                                  | 2½ Gate valve 2.5" NPT male x 2.5" NPSH female swivel (hydrant gate valve)                      | \$712.00 |
| HHGV-25NHFS-25NHFS                                                                        | 2½ Gate valve 2.5" NH female swivel x 2.5" NH female swivel (hydrant gate valve)                | \$826.00 |
| HHGV-25-25NH                                                                              | 2½ Gate valve 2.5" Storz x 2.5" NH female swivel (hydrant gate valve)                           | \$760.00 |