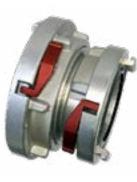

## HPHA - Storz Permanent Hydrant Adapters with Cap

Hydrant Storz adapters, with metal face, permanently changes main hydrant outlet from threads to quick quarter turn Storz. Includes hard anodized adapter, metal face and cap with reflective stainless aircraft cable to aid in locating hydrants and stainless steel set screw to prevent unscrewing from the hydrant. Specify the hydrant thread size and Storz size.

| Hydrant Storz Program | НРНА                                                                                                                                    | List     |
|-----------------------|-----------------------------------------------------------------------------------------------------------------------------------------|----------|
| HPHA40-40NH/Cap       | Metal Face Storz Adapter 4" Storz x 4" NH Female with Storz cap & reflective stainless steel aircraft cable Dark Anodized               | \$480.00 |
| HPHA40-40xxx/Cap      | Metal Face Storz Adapter 4" Storz x 4" special thread Female with Storz cap & reflective stainless steel aircraft cable Dark Anodized   | \$518.00 |
| HPHA40-45NH/Cap       | Metal Face Storz Adapter 4" Storz x 4.5" NH Female with Storz cap & reflective stainless steel aircraft cable Dark Anodized             | \$475.00 |
| HPHA40-45xxx/Cap      | Metal Face Storz Adapter 4" Storz x 4.5" special thread Female with Storz cap & reflective stainless steel aircraft cable Dark Anodized | \$580.00 |
| HPHA40-50NH/Cap       | Metal Face Storz Adapter 4" Storz x 5" NH Female with Storz cap & reflective stainless steel aircraft cable Dark Anodized               | \$720.00 |
| HPHA40-50-xxx/Cap     | Metal Face Storz Adapter 4" Storz x 5" Special thread Female with Storz cap & reflective stainless steel aircraft cable Dark Anodized   | \$760.00 |
| HPHA50-40NH/Cap       | Metal Face Storz Adapter 5" Storz x 4" NH Female with Storz cap & reflective stainless steel aircraft cable Dark Anodized               | \$610.00 |
| HPHA50-40xxx/Cap      | Metal Face Storz Adapter 5" Storz x 4" special thread Female with Storz cap & reflective stainless steel aircraft cable Dark Anodized   | \$650.00 |
| HPHA50-45NH/Cap       | Metal Face Storz Adapter 5" Storz x 4.5" NH Female with Storz cap & reflective stainless steel aircraft cable Dark Anodized             | \$600.00 |
| HPHA50-45xxx/Cap      | Metal Face Storz Adapter 5" Storz x 4.5" special thread Female with Storz cap & reflective stainless steel aircraft cable Dark Anodized | \$650.00 |
| HPHA50-50NH/Cap       | Metal Face Storz Adapter 5" Storz x 5" NH Female with Storz cap & reflective stainless steel aircraft cable Dark Anodized               | \$725.00 |
| HPHA50-50xxx/Cap      | Metal Face Storz Adapter 5" Storz x 5" special thread Female with Storz cap & reflective stainless steel aircraft cable Dark Anodized   | \$980.00 |
|                       |                                                                                                                                         |          |
| Cable-RKIT            | stainless steel cable for caps, reflective, 20" long with crimping connectors                                                           | \$10.00  |