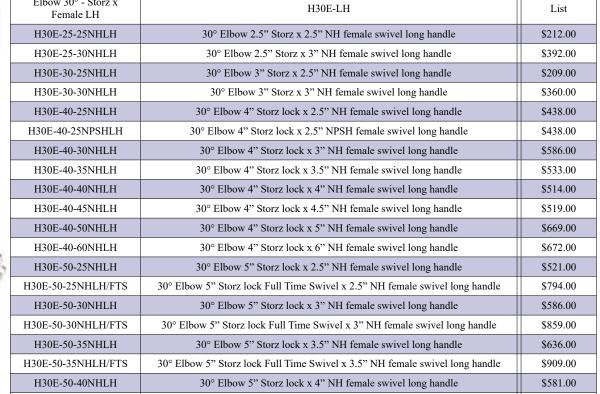

#### **H30E - Storz x Female Swivel Long Handle**

Elbow 30° - Storz x

H30E-50-40NHLH/FTS

Short 30° elbow adapter; hard anodized and powder coated for corrosion resistance and protection

30° Elbow 5" Storz lock Full Time Swivel x 4" NH female swivel long handle