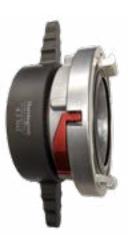

## HPHA - Storz Permanent Hydrant Adapters with Cap

Hydrant Storz adapters, with metal face, permanently changes main hydrant outlet from threads to quick quarter turn Storz. Includes hard anodized adapter, metal face and cap with reflective stainless aircraft cable to aid in locating hydrants and stainless steel set screw to prevent unscrewing from the hydrant. Specify the hydrant thread size and Storz size.

| Hydrant Storz Program | НРНА                                                                                                                                    | List     |
|-----------------------|-----------------------------------------------------------------------------------------------------------------------------------------|----------|
| HPHA40-40NH/Cap       | Metal Face Storz Adapter 4" Storz x 4" NH Female with Storz cap & reflective stainless steel aircraft cable Dark Anodized               | \$480.00 |
| HPHA40-40xxx/Cap      | Metal Face Storz Adapter 4" Storz x 4" special thread Female with Storz cap & reflective stainless steel aircraft cable Dark Anodized   | \$518.00 |
| HPHA40-45NH/Cap       | Metal Face Storz Adapter 4" Storz x 4.5" NH Female with Storz cap & reflective stainless steel aircraft cable Dark Anodized             | \$475.00 |
| HPHA40-45xxx/Cap      | Metal Face Storz Adapter 4" Storz x 4.5" special thread Female with Storz cap & reflective stainless steel aircraft cable Dark Anodized | \$580.00 |
| HPHA40-50NH/Cap       | Metal Face Storz Adapter 4" Storz x 5" NH Female with Storz cap & reflective stainless steel aircraft cable Dark Anodized               | \$720.00 |
| HPHA40-50-xxx/Cap     | Metal Face Storz Adapter 4" Storz x 5" Special thread Female with Storz cap & reflective stainless steel aircraft cable Dark Anodized   | \$760.00 |
| HPHA50-40NH/Cap       | Metal Face Storz Adapter 5" Storz x 4" NH Female with Storz cap & reflective stainless steel aircraft cable Dark Anodized               | \$610.00 |
| HPHA50-40xxx/Cap      | Metal Face Storz Adapter 5" Storz x 4" special thread Female with Storz cap & reflective stainless steel aircraft cable Dark Anodized   | \$650.00 |
| HPHA50-45NH/Cap       | Metal Face Storz Adapter 5" Storz x 4.5" NH Female with Storz cap & reflective stainless steel aircraft cable Dark Anodized             | \$600.00 |
| HPHA50-45xxx/Cap      | Metal Face Storz Adapter 5" Storz x 4.5" special thread Female with Storz cap & reflective stainless steel aircraft cable Dark Anodized | \$650.00 |
| HPHA50-50NH/Cap       | Metal Face Storz Adapter 5" Storz x 5" NH Female with Storz cap & reflective stainless steel aircraft cable Dark Anodized               | \$725.00 |
| HPHA50-50xxx/Cap      | Metal Face Storz Adapter 5" Storz x 5" special thread Female with Storz cap & reflective stainless steel aircraft cable Dark Anodized   | \$980.00 |
|                       |                                                                                                                                         |          |
| Cable-RKIT            | stainless steel cable for caps, reflective, 20" long with crimping connectors                                                           | \$10.00  |

#### HPHA™ Harrington Permanent Hydrant Adapter™ Storz Metal Face ADAPTER with Cap/Cable for existing Hydrants

## HPHA™ Storz Permanent Hydrant Adapters with Cap

- NEW Reflective Cable to help find hydrants
- Standardize your Connections
- No Adapters
- Quick Quarter Turn
- · Connect LDH Direct to Hydrant ·
- Reduce Connection Time
- Vandal Resistant
- Converts in Minutes
- Stainless Steel Set Screws
- Permanently affixed
- Completely Anodized to Military Specifications
- Thousands in Service
- Proudly Made in the USA