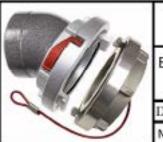

#### HPHA™ Harrington Permanent Hydrant Adapter™ Storz Metal Face ADAPTER with Cap/Cable for existing Hydrants

## HPHA™ THREAD-ON: Harrington Permanent Hydrant Adapter™

For retro-fitting existing hydrant threads, this adapter is threaded onto the steamer nozzle and secured permanently with set screws. The cap will not come off at the hands of vandals. Wrench required.