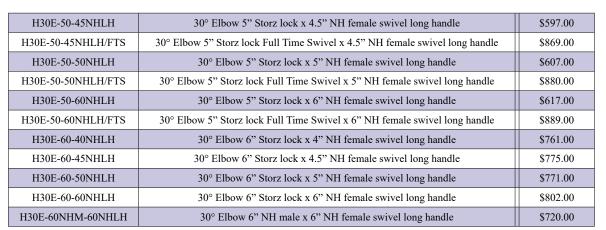

#### **H30E - Storz x Female Swivel Long Handle**

Elbow 30° - Storz x

H30E-50-40NHLH/FTS

Short 30° elbow adapter; hard anodized and powder coated for corrosion resistance and protection

30° Elbow 5" Storz lock Full Time Swivel x 4" NH female swivel long handle