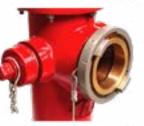

## HPHA - Storz Permanent Hydrant Adapters with Cap

Hydrant Storz adapters, with metal face, permanently changes main hydrant outlet from threads to quick quarter turn Storz. Includes hard anodized adapter, metal face and cap with reflective stainless aircraft cable to aid in locating hydrants and stainless steel set screw to prevent unscrewing from the hydrant. Specify the hydrant thread size and Storz size.

| Hydrant Storz Program | НРНА                                                                                                                                    | List     |
|-----------------------|-----------------------------------------------------------------------------------------------------------------------------------------|----------|
| HPHA40-40NH/Cap       | Metal Face Storz Adapter 4" Storz x 4" NH Female with Storz cap & reflective stainless steel aircraft cable Dark Anodized               | \$480.00 |
| HPHA40-40xxx/Cap      | Metal Face Storz Adapter 4" Storz x 4" special thread Female with Storz cap & reflective stainless steel aircraft cable Dark Anodized   | \$518.00 |
| HPHA40-45NH/Cap       | Metal Face Storz Adapter 4" Storz x 4.5" NH Female with Storz cap & reflective stainless steel aircraft cable Dark Anodized             | \$475.00 |
| HPHA40-45xxx/Cap      | Metal Face Storz Adapter 4" Storz x 4.5" special thread Female with Storz cap & reflective stainless steel aircraft cable Dark Anodized | \$580.00 |
| HPHA40-50NH/Cap       | Metal Face Storz Adapter 4" Storz x 5" NH Female with Storz cap & reflective stainless steel aircraft cable Dark Anodized               | \$720.00 |
| HPHA40-50-xxx/Cap     | Metal Face Storz Adapter 4" Storz x 5" Special thread Female with Storz cap & reflective stainless steel aircraft cable Dark Anodized   | \$760.00 |
| HPHA50-40NH/Cap       | Metal Face Storz Adapter 5" Storz x 4" NH Female with Storz cap & reflective stainless steel aircraft cable Dark Anodized               | \$610.00 |
| HPHA50-40xxx/Cap      | Metal Face Storz Adapter 5" Storz x 4" special thread Female with Storz cap & reflective stainless steel aircraft cable Dark Anodized   | \$650.00 |
| HPHA50-45NH/Cap       | Metal Face Storz Adapter 5" Storz x 4.5" NH Female with Storz cap & reflective stainless steel aircraft cable Dark Anodized             | \$600.00 |
| HPHA50-45xxx/Cap      | Metal Face Storz Adapter 5" Storz x 4.5" special thread Female with Storz cap & reflective stainless steel aircraft cable Dark Anodized | \$650.00 |
| HPHA50-50NH/Cap       | Metal Face Storz Adapter 5" Storz x 5" NH Female with Storz cap & reflective stainless steel aircraft cable Dark Anodized               | \$725.00 |
| HPHA50-50xxx/Cap      | Metal Face Storz Adapter 5" Storz x 5" special thread Female with Storz cap & reflective stainless steel aircraft cable Dark Anodized   | \$980.00 |
|                       |                                                                                                                                         |          |
| Cable-RKIT            | stainless steel cable for caps, reflective, 20" long with crimping connectors                                                           | \$10.00  |