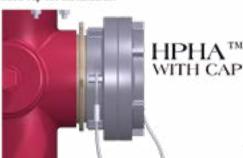

## HPHA - Storz Permanent Hydrant Adapters with Cap

Hydrant Storz adapters, with metal face, permanently changes main hydrant outlet from threads to quick quarter turn Storz. Includes hard anodized adapter, metal face and cap with reflective stainless aircraft cable to aid in locating hydrants and stainless steel set screw to prevent unscrewing from the hydrant. Specify the hydrant thread size and Storz size.

#### HPHA™ Harrington Permanent Hydrant Adapter™ Storz Metal Face ADAPTER with Cap/Cable for existing Hydrants

## HPHA™ THREAD-ON: Harrington Permanent Hydrant Adapter™

For retro-fitting existing hydrant threads, this adapter is threaded onto the steamer nozzle and secured permanently with set screws. The cap will not come off at the hands of vandals. Wrench required.

## HPHA™ Storz Permanent Hydrant Adapters with Cap

- NEW Reflective Cable to help find hydrants
- Standardize your Connections
- No Adapters
- Quick Quarter Turn
- · Connect LDH Direct to Hydrant ·
- Reduce Connection Time
- Vandal Resistant
- Converts in Minutes
- Stainless Steel Set Screws
- Permanently affixed
- Completely Anodized to Military Specifications
- Thousands in Service
- Proudly Made in the USA