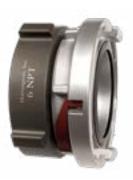

# HPHA™ Harrington Permanent Hydrant Adapter™ Storz Metal Face ADAPTER with Cap/Cable for existing Hydrants

PHI " rody requires the removal of threaded cap for installation

#### HPHA™ THREAD-ON: Harrington Permanent Hydrant Adapter™

For retro-fitting existing hydrant threads, this adapter is threaded onto the steamer nozzle and secured permanently with set screws. The cap will not come off at the hands of vandals. Wrench required.