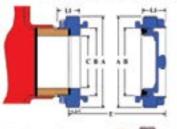

#### HPHA - Storz Permanent Hydrant Adapters with Cap

Hydrant Storz adapters, with metal face, permanently changes main hydrant outlet from threads to quick quarter turn Storz. Includes hard anodized adapter, metal face and cap with reflective stainless aircraft cable to aid in locating hydrants and stainless steel set screw to prevent unscrewing from the hydrant. Specify the hydrant thread size and Storz size.

| Hydrant Storz Program | НРНА                                                                                                                                    | List     |
|-----------------------|-----------------------------------------------------------------------------------------------------------------------------------------|----------|
| HPHA40-40NH/Cap       | Metal Face Storz Adapter 4" Storz x 4" NH Female with Storz cap & reflective stainless steel aircraft cable Dark Anodized               | \$480.00 |
| HPHA40-40xxx/Cap      | Metal Face Storz Adapter 4" Storz x 4" special thread Female with Storz cap & reflective stainless steel aircraft cable Dark Anodized   | \$518.00 |
| HPHA40-45NH/Cap       | Metal Face Storz Adapter 4" Storz x 4.5" NH Female with Storz cap & reflective stainless steel aircraft cable Dark Anodized             | \$475.00 |
| HPHA40-45xxx/Cap      | Metal Face Storz Adapter 4" Storz x 4.5" special thread Female with Storz cap & reflective stainless steel aircraft cable Dark Anodized | \$580.00 |
| HPHA40-50NH/Cap       | Metal Face Storz Adapter 4" Storz x 5" NH Female with Storz cap & reflective stainless steel aircraft cable Dark Anodized               | \$720.00 |
| HPHA40-50-xxx/Cap     | Metal Face Storz Adapter 4" Storz x 5" Special thread Female with Storz cap & reflective stainless steel aircraft cable Dark Anodized   | \$760.00 |
| HPHA50-40NH/Cap       | Metal Face Storz Adapter 5" Storz x 4" NH Female with Storz cap & reflective stainless steel aircraft cable Dark Anodized               | \$610.00 |
| HPHA50-40xxx/Cap      | Metal Face Storz Adapter 5" Storz x 4" special thread Female with Storz cap & reflective stainless steel aircraft cable Dark Anodized   | \$650.00 |
| HPHA50-45NH/Cap       | Metal Face Storz Adapter 5" Storz x 4.5" NH Female with Storz cap & reflective stainless steel aircraft cable Dark Anodized             | \$600.00 |
| HPHA50-45xxx/Cap      | Metal Face Storz Adapter 5" Storz x 4.5" special thread Female with Storz cap & reflective stainless steel aircraft cable Dark Anodized | \$650.00 |
| HPHA50-50NH/Cap       | Metal Face Storz Adapter 5" Storz x 5" NH Female with Storz cap & reflective stainless steel aircraft cable Dark Anodized               | \$725.00 |
| HPHA50-50xxx/Cap      | Metal Face Storz Adapter 5" Storz x 5" special thread Female with Storz cap & reflective stainless steel aircraft cable Dark Anodized   | \$980.00 |
|                       |                                                                                                                                         |          |
| Cable-RKIT            | stainless steel cable for caps, reflective, 20" long with crimping connectors                                                           | \$10.00  |