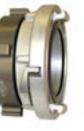

#### HPHA - Storz Permanent Hydrant Adapters with Cap

Hydrant Storz adapters, with metal face, permanently changes main hydrant outlet from threads to quick quarter turn Storz. Includes hard anodized adapter, metal face and cap with reflective stainless aircraft cable to aid in locating hydrants and stainless steel set screw to prevent unscrewing from the hydrant. Specify the hydrant thread size and Storz size.

| Hydrant Storz Program | НРНА                                                                                                                                    | List     |
|-----------------------|-----------------------------------------------------------------------------------------------------------------------------------------|----------|
| HPHA40-40NH/Cap       | Metal Face Storz Adapter 4" Storz x 4" NH Female with Storz cap & reflective stainless steel aircraft cable Dark Anodized               | \$480.00 |
| HPHA40-40xxx/Cap      | Metal Face Storz Adapter 4" Storz x 4" special thread Female with Storz cap & reflective stainless steel aircraft cable Dark Anodized   | \$518.00 |
| HPHA40-45NH/Cap       | Metal Face Storz Adapter 4" Storz x 4.5" NH Female with Storz cap & reflective stainless steel aircraft cable Dark Anodized             | \$475.00 |
| HPHA40-45xxx/Cap      | Metal Face Storz Adapter 4" Storz x 4.5" special thread Female with Storz cap & reflective stainless steel aircraft cable Dark Anodized | \$580.00 |
| HPHA40-50NH/Cap       | Metal Face Storz Adapter 4" Storz x 5" NH Female with Storz cap & reflective stainless steel aircraft cable Dark Anodized               | \$720.00 |
| HPHA40-50-xxx/Cap     | Metal Face Storz Adapter 4" Storz x 5" Special thread Female with Storz cap & reflective stainless steel aircraft cable Dark Anodized   | \$760.00 |
| HPHA50-40NH/Cap       | Metal Face Storz Adapter 5" Storz x 4" NH Female with Storz cap & reflective stainless steel aircraft cable Dark Anodized               | \$610.00 |
| HPHA50-40xxx/Cap      | Metal Face Storz Adapter 5" Storz x 4" special thread Female with Storz cap & reflective stainless steel aircraft cable Dark Anodized   | \$650.00 |
| HPHA50-45NH/Cap       | Metal Face Storz Adapter 5" Storz x 4.5" NH Female with Storz cap & reflective stainless steel aircraft cable Dark Anodized             | \$600.00 |
| HPHA50-45xxx/Cap      | Metal Face Storz Adapter 5" Storz x 4.5" special thread Female with Storz cap & reflective stainless steel aircraft cable Dark Anodized | \$650.00 |
| HPHA50-50NH/Cap       | Metal Face Storz Adapter 5" Storz x 5" NH Female with Storz cap & reflective stainless steel aircraft cable Dark Anodized               | \$725.00 |
| HPHA50-50xxx/Cap      | Metal Face Storz Adapter 5" Storz x 5" special thread Female with Storz cap & reflective stainless steel aircraft cable Dark Anodized   | \$980.00 |
|                       |                                                                                                                                         |          |
| Cable-RKIT            | stainless steel cable for caps, reflective, 20" long with crimping connectors                                                           | \$10.00  |

# HPHA™ Harrington Permanent Hydrant Adapter™ Storz Metal Face ADAPTER with Cap/Cable for existing Hydrants

PHI " rody requires the removal of threaded cap for installation

#### HPHA™ THREAD-ON: Harrington Permanent Hydrant Adapter™

For retro-fitting existing hydrant threads, this adapter is threaded onto the steamer nozzle and secured permanently with set screws. The cap will not come off at the hands of vandals. Wrench required.

#### HPHA™ Storz Permanent Hydrant Adapters with Cap

- NEW Reflective Cable to help find hydrants
- Standardize your Connections
- No Adapters
- Quick Quarter Turn
- · Connect LDH Direct to Hydrant ·
- Reduce Connection Time
- Vandal Resistant
- Converts in Minutes
- Stainless Steel Set Screws
- Permanently affixed
- Completely Anodized to Military Specifications
- Thousands in Service
- Proudly Made in the USA