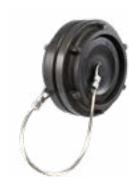

#### HPHA - Storz Permanent Hydrant Adapters with Cap

Hydrant Storz adapters, with metal face, permanently changes main hydrant outlet from threads to quick quarter turn Storz. Includes hard anodized adapter, metal face and cap with reflective stainless aircraft cable to aid in locating hydrants and stainless steel set screw to prevent unscrewing from the hydrant. Specify the hydrant thread size and Storz size.

#### HPHA™ Storz Permanent Hydrant Adapters with Cap

- NEW Reflective Cable to help find hydrants
- Standardize your Connections
- No Adapters
- Quick Quarter Turn
- · Connect LDH Direct to Hydrant ·
- Reduce Connection Time
- Vandal Resistant
- Converts in Minutes
- Stainless Steel Set Screws
- Permanently affixed
- Completely Anodized to Military Specifications
- Thousands in Service
- Proudly Made in the USA