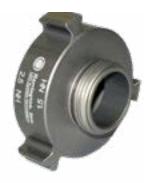

#### **HHGV - Hydrant Gate Valves**

Gate valve with a non rising stem is excellent for hydrant and other water control. There is a spinning knob on hand wheel for easy open/close, with a built in slow close safety operation. Lightweight anodized all metal corrosion resistance construction and a stainless steel spindle. 2.25" waterway. 250 PSI working pressure rating

Dimensions: Extension: 6" Width: 5" Height: 9" Weight: 4.5 lbs

| Hydrant Gate Valve       | HHGV                                                                                            | List     |
|--------------------------|-------------------------------------------------------------------------------------------------|----------|
| HHGV-25NHM-25NH          | 2½ Gate valve 2.5" NH male x 2.5" NH female swivel (hydrant gate valve)                         | \$591.00 |
| HHGV-HD-25NHM-25NH       | Heavy Duty 2½ Gate valve 2.5" NH male x 2.5" NH female swivel (hydrant gate valve)              | \$756.00 |
| HHGV-25-xxxM-25-xxx      | 2½ Gate valve 2.5" special thread male x 2.5" special thread female swivel (hydrant gate valve) | \$725.00 |
| HHGV-25NHM-25NPSH        | 2½ Gate valve 2.5" NH male x 2.5" NPSH female swivel (hydrant gate valve)                       | \$591.00 |
| HHGV-25NHM-25NPTF        | 2½ Gate valve 2.5" NH male x 2.5" NPT female rigid (hydrant gate valve)                         | \$724.00 |
| HHGV-25NPTM-<br>25NPSHFS | 2½ Gate valve 2.5" NPT male x 2.5" NPSH female swivel (hydrant gate valve)                      | \$712.00 |
| HHGV-25NHFS-25NHFS       | 2½ Gate valve 2.5" NH female swivel x 2.5" NH female swivel (hydrant gate valve)                | \$826.00 |
| HHGV-25-25NH             | 2½ Gate valve 2.5" Storz x 2.5" NH female swivel (hydrant gate valve)                           | \$760.00 |