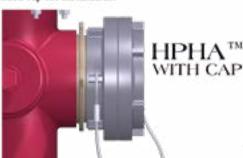

#### HPHA - Storz Permanent Hydrant Adapters with Cap

Hydrant Storz adapters, with metal face, permanently changes main hydrant outlet from threads to quick quarter turn Storz. Includes hard anodized adapter, metal face and cap with reflective stainless aircraft cable to aid in locating hydrants and stainless steel set screw to prevent unscrewing from the hydrant. Specify the hydrant thread size and Storz size.

# HPHA™ Harrington Permanent Hydrant Adapter™ Storz Metal Face ADAPTER with Cap/Cable for existing Hydrants

PHI " rody requires the removal of threaded cap for installation

#### HPHA™ THREAD-ON: Harrington Permanent Hydrant Adapter™

For retro-fitting existing hydrant threads, this adapter is threaded onto the steamer nozzle and secured permanently with set screws. The cap will not come off at the hands of vandals. Wrench required.

#### HPHA™ Storz Permanent Hydrant Adapters with Cap

- NEW Reflective Cable to help find hydrants
- Standardize your Connections
- No Adapters
- Quick Quarter Turn
- · Connect LDH Direct to Hydrant ·
- Reduce Connection Time
- Vandal Resistant
- Converts in Minutes
- Stainless Steel Set Screws
- Permanently affixed
- Completely Anodized to Military Specifications
- Thousands in Service
- Proudly Made in the USA