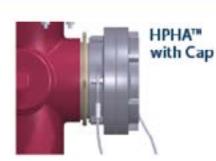

#### HPHA - Storz Permanent Hydrant Adapters with Cap

Hydrant Storz adapters, with metal face, permanently changes main hydrant outlet from threads to quick quarter turn Storz. Includes hard anodized adapter, metal face and cap with reflective stainless aircraft cable to aid in locating hydrants and stainless steel set screw to prevent unscrewing from the hydrant. Specify the hydrant thread size and Storz size.

# HPHA™ Harrington Permanent Hydrant Adapter™ Storz Metal Face ADAPTER with Cap/Cable for existing Hydrants

PHI " rody requires the removal of threaded cap for installation

#### HPHA™ THREAD-ON: Harrington Permanent Hydrant Adapter™

For retro-fitting existing hydrant threads, this adapter is threaded onto the steamer nozzle and secured permanently with set screws. The cap will not come off at the hands of vandals. Wrench required.

#### HPHA™ Storz Permanent Hydrant Adapters with Cap

- NEW Reflective Cable to help find hydrants
- Standardize your Connections
- No Adapters
- Quick Quarter Turn
- · Connect LDH Direct to Hydrant ·
- Reduce Connection Time
- Vandal Resistant
- Converts in Minutes
- Stainless Steel Set Screws
- Permanently affixed
- Completely Anodized to Military Specifications
- Thousands in Service
- Proudly Made in the USA