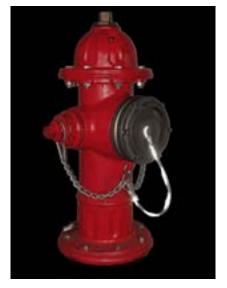

# HPHA™ Harrington Permanent Hydrant Adapter™ Storz Metal Face ADAPTER with Cap/Cable for existing Hydrants

PHI " rody requires the removal of threaded cap for installation

#### HPHA™ THREAD-ON: Harrington Permanent Hydrant Adapter™

For retro-fitting existing hydrant threads, this adapter is threaded onto the steamer nozzle and secured permanently with set screws. The cap will not come off at the hands of vandals. Wrench required.