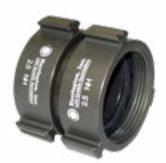

#### HPHA - Storz Permanent Hydrant Adapters with Cap

Hydrant Storz adapters, with metal face, permanently changes main hydrant outlet from threads to quick quarter turn Storz. Includes hard anodized adapter, metal face and cap with reflective stainless aircraft cable to aid in locating hydrants and stainless steel set screw to prevent unscrewing from the hydrant. Specify the hydrant thread size and Storz size.

| Hydrant Storz Program | НРНА                                                                                                                                    | List     |
|-----------------------|-----------------------------------------------------------------------------------------------------------------------------------------|----------|
| HPHA40-40NH/Cap       | Metal Face Storz Adapter 4" Storz x 4" NH Female with Storz cap & reflective stainless steel aircraft cable Dark Anodized               | \$480.00 |
| HPHA40-40xxx/Cap      | Metal Face Storz Adapter 4" Storz x 4" special thread Female with Storz cap & reflective stainless steel aircraft cable Dark Anodized   | \$518.00 |
| HPHA40-45NH/Cap       | Metal Face Storz Adapter 4" Storz x 4.5" NH Female with Storz cap & reflective stainless steel aircraft cable Dark Anodized             | \$475.00 |
| HPHA40-45xxx/Cap      | Metal Face Storz Adapter 4" Storz x 4.5" special thread Female with Storz cap & reflective stainless steel aircraft cable Dark Anodized | \$580.00 |
| HPHA40-50NH/Cap       | Metal Face Storz Adapter 4" Storz x 5" NH Female with Storz cap & reflective stainless steel aircraft cable Dark Anodized               | \$720.00 |
| HPHA40-50-xxx/Cap     | Metal Face Storz Adapter 4" Storz x 5" Special thread Female with Storz cap & reflective stainless steel aircraft cable Dark Anodized   | \$760.00 |
| HPHA50-40NH/Cap       | Metal Face Storz Adapter 5" Storz x 4" NH Female with Storz cap & reflective stainless steel aircraft cable Dark Anodized               | \$610.00 |
| HPHA50-40xxx/Cap      | Metal Face Storz Adapter 5" Storz x 4" special thread Female with Storz cap & reflective stainless steel aircraft cable Dark Anodized   | \$650.00 |
| HPHA50-45NH/Cap       | Metal Face Storz Adapter 5" Storz x 4.5" NH Female with Storz cap & reflective stainless steel aircraft cable Dark Anodized             | \$600.00 |
| HPHA50-45xxx/Cap      | Metal Face Storz Adapter 5" Storz x 4.5" special thread Female with Storz cap & reflective stainless steel aircraft cable Dark Anodized | \$650.00 |
| HPHA50-50NH/Cap       | Metal Face Storz Adapter 5" Storz x 5" NH Female with Storz cap & reflective stainless steel aircraft cable Dark Anodized               | \$725.00 |
| HPHA50-50xxx/Cap      | Metal Face Storz Adapter 5" Storz x 5" special thread Female with Storz cap & reflective stainless steel aircraft cable Dark Anodized   | \$980.00 |
|                       |                                                                                                                                         |          |
| Cable-RKIT            | stainless steel cable for caps, reflective, 20" long with crimping connectors                                                           | \$10.00  |