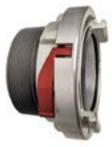

#### HPHA - Storz Permanent Hydrant Adapters with Cap

Hydrant Storz adapters, with metal face, permanently changes main hydrant outlet from threads to quick quarter turn Storz. Includes hard anodized adapter, metal face and cap with reflective stainless aircraft cable to aid in locating hydrants and stainless steel set screw to prevent unscrewing from the hydrant. Specify the hydrant thread size and Storz size.

| Hydrant Storz Program | НРНА                                                                                                                                    | List     |
|-----------------------|-----------------------------------------------------------------------------------------------------------------------------------------|----------|
| HPHA40-40NH/Cap       | Metal Face Storz Adapter 4" Storz x 4" NH Female with Storz cap & reflective stainless steel aircraft cable Dark Anodized               | \$480.00 |
| HPHA40-40xxx/Cap      | Metal Face Storz Adapter 4" Storz x 4" special thread Female with Storz cap & reflective stainless steel aircraft cable Dark Anodized   | \$518.00 |
| HPHA40-45NH/Cap       | Metal Face Storz Adapter 4" Storz x 4.5" NH Female with Storz cap & reflective stainless steel aircraft cable Dark Anodized             | \$475.00 |
| HPHA40-45xxx/Cap      | Metal Face Storz Adapter 4" Storz x 4.5" special thread Female with Storz cap & reflective stainless steel aircraft cable Dark Anodized | \$580.00 |
| HPHA40-50NH/Cap       | Metal Face Storz Adapter 4" Storz x 5" NH Female with Storz cap & reflective stainless steel aircraft cable Dark Anodized               | \$720.00 |
| HPHA40-50-xxx/Cap     | Metal Face Storz Adapter 4" Storz x 5" Special thread Female with Storz cap & reflective stainless steel aircraft cable Dark Anodized   | \$760.00 |
| HPHA50-40NH/Cap       | Metal Face Storz Adapter 5" Storz x 4" NH Female with Storz cap & reflective stainless steel aircraft cable Dark Anodized               | \$610.00 |
| HPHA50-40xxx/Cap      | Metal Face Storz Adapter 5" Storz x 4" special thread Female with Storz cap & reflective stainless steel aircraft cable Dark Anodized   | \$650.00 |
| HPHA50-45NH/Cap       | Metal Face Storz Adapter 5" Storz x 4.5" NH Female with Storz cap & reflective stainless steel aircraft cable Dark Anodized             | \$600.00 |
| HPHA50-45xxx/Cap      | Metal Face Storz Adapter 5" Storz x 4.5" special thread Female with Storz cap & reflective stainless steel aircraft cable Dark Anodized | \$650.00 |
| HPHA50-50NH/Cap       | Metal Face Storz Adapter 5" Storz x 5" NH Female with Storz cap & reflective stainless steel aircraft cable Dark Anodized               | \$725.00 |
| HPHA50-50xxx/Cap      | Metal Face Storz Adapter 5" Storz x 5" special thread Female with Storz cap & reflective stainless steel aircraft cable Dark Anodized   | \$980.00 |
|                       |                                                                                                                                         |          |
| Cable-RKIT            | stainless steel cable for caps, reflective, 20" long with crimping connectors                                                           | \$10.00  |

# HPHA™ Harrington Permanent Hydrant Adapter™ Storz Metal Face ADAPTER with Cap/Cable for existing Hydrants

PHI " rody requires the removal of threaded cap for installation

#### HPHA™ THREAD-ON: Harrington Permanent Hydrant Adapter™

For retro-fitting existing hydrant threads, this adapter is threaded onto the steamer nozzle and secured permanently with set screws. The cap will not come off at the hands of vandals. Wrench required.

#### HPHA™ Storz Permanent Hydrant Adapters with Cap

- NEW Reflective Cable to help find hydrants
- Standardize your Connections
- No Adapters
- Quick Quarter Turn
- · Connect LDH Direct to Hydrant ·
- Reduce Connection Time
- Vandal Resistant
- Converts in Minutes
- Stainless Steel Set Screws
- Permanently affixed
- Completely Anodized to Military Specifications
- Thousands in Service
- Proudly Made in the USA