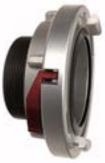

#### HPHA - Storz Permanent Hydrant Adapters with Cap

Hydrant Storz adapters, with metal face, permanently changes main hydrant outlet from threads to quick quarter turn Storz. Includes hard anodized adapter, metal face and cap with reflective stainless aircraft cable to aid in locating hydrants and stainless steel set screw to prevent unscrewing from the hydrant. Specify the hydrant thread size and Storz size.

| Hydrant Storz Program | НРНА                                                                                                                                    | List     |
|-----------------------|-----------------------------------------------------------------------------------------------------------------------------------------|----------|
| HPHA40-40NH/Cap       | Metal Face Storz Adapter 4" Storz x 4" NH Female with Storz cap & reflective stainless steel aircraft cable Dark Anodized               | \$480.00 |
| HPHA40-40xxx/Cap      | Metal Face Storz Adapter 4" Storz x 4" special thread Female with Storz cap & reflective stainless steel aircraft cable Dark Anodized   | \$518.00 |
| HPHA40-45NH/Cap       | Metal Face Storz Adapter 4" Storz x 4.5" NH Female with Storz cap & reflective stainless steel aircraft cable Dark Anodized             | \$475.00 |
| HPHA40-45xxx/Cap      | Metal Face Storz Adapter 4" Storz x 4.5" special thread Female with Storz cap & reflective stainless steel aircraft cable Dark Anodized | \$580.00 |
| HPHA40-50NH/Cap       | Metal Face Storz Adapter 4" Storz x 5" NH Female with Storz cap & reflective stainless steel aircraft cable Dark Anodized               | \$720.00 |
| HPHA40-50-xxx/Cap     | Metal Face Storz Adapter 4" Storz x 5" Special thread Female with Storz cap & reflective stainless steel aircraft cable Dark Anodized   | \$760.00 |
| HPHA50-40NH/Cap       | Metal Face Storz Adapter 5" Storz x 4" NH Female with Storz cap & reflective stainless steel aircraft cable Dark Anodized               | \$610.00 |
| HPHA50-40xxx/Cap      | Metal Face Storz Adapter 5" Storz x 4" special thread Female with Storz cap & reflective stainless steel aircraft cable Dark Anodized   | \$650.00 |
| HPHA50-45NH/Cap       | Metal Face Storz Adapter 5" Storz x 4.5" NH Female with Storz cap & reflective stainless steel aircraft cable Dark Anodized             | \$600.00 |
| HPHA50-45xxx/Cap      | Metal Face Storz Adapter 5" Storz x 4.5" special thread Female with Storz cap & reflective stainless steel aircraft cable Dark Anodized | \$650.00 |
| HPHA50-50NH/Cap       | Metal Face Storz Adapter 5" Storz x 5" NH Female with Storz cap & reflective stainless steel aircraft cable Dark Anodized               | \$725.00 |
| HPHA50-50xxx/Cap      | Metal Face Storz Adapter 5" Storz x 5" special thread Female with Storz cap & reflective stainless steel aircraft cable Dark Anodized   | \$980.00 |
|                       |                                                                                                                                         |          |
| Cable-RKIT            | stainless steel cable for caps, reflective, 20" long with crimping connectors                                                           | \$10.00  |

# HPHA™ Harrington Permanent Hydrant Adapter™ Storz Metal Face ADAPTER with Cap/Cable for existing Hydrants

PHI " rody requires the removal of threaded cap for installation

#### HPHA™ THREAD-ON: Harrington Permanent Hydrant Adapter™

For retro-fitting existing hydrant threads, this adapter is threaded onto the steamer nozzle and secured permanently with set screws. The cap will not come off at the hands of vandals. Wrench required.

#### HPHA™ Storz Permanent Hydrant Adapters with Cap

- NEW Reflective Cable to help find hydrants
- Standardize your Connections
- No Adapters
- Quick Quarter Turn
- · Connect LDH Direct to Hydrant ·
- Reduce Connection Time
- Vandal Resistant
- Converts in Minutes
- Stainless Steel Set Screws
- Permanently affixed
- Completely Anodized to Military Specifications
- Thousands in Service
- Proudly Made in the USA