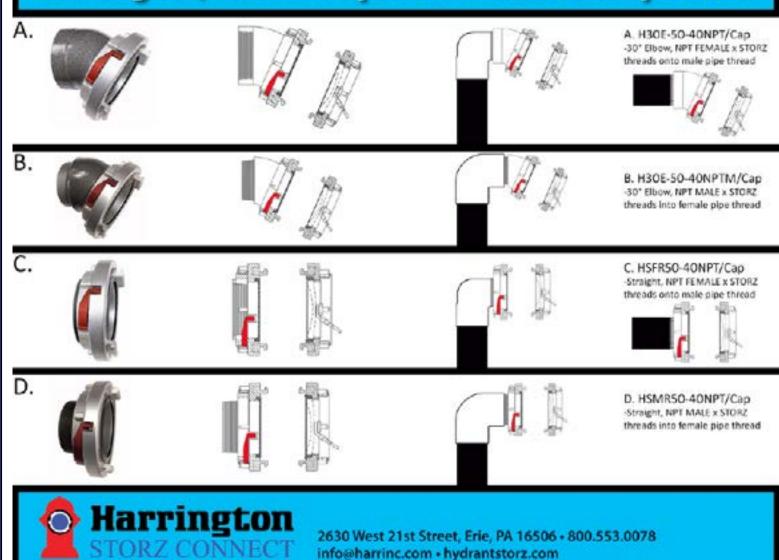

# Pipe Threaded (NPT) Storz with Storz Cap

| F.D.C. Quick Connections | Description                                                                    | Sand<br>Pipe | Wall<br>Mount |
|--------------------------|--------------------------------------------------------------------------------|--------------|---------------|
|                          | 30° Elbow, NPT Female<br>Rigid x Storz: Threads onto<br>NPT Male Pipe Thread   | ✓            | <b>✓</b>      |
|                          | 30° Elbow, NPSH Female<br>Swivel x Storz: Threads<br>onto NPT Male Pipe Thread | 1            | ✓.            |
|                          | 30° Elbow, NPT Male Rigid<br>x Storz: Threads into NPT<br>Female Pipe Thread   | V            | ~             |
|                          | Straight, NPT Female Rigid<br>x Storz: Threads onto NPT<br>Male Pipe Thread    | 1            | <b>✓</b>      |
|                          | Straight, NPT Male x Storz:<br>Threads into NPT Female<br>Pipe Thread          | <b>✓</b>     | <b>✓</b>      |

"FIGHT THE FIRE, NOT THE CONNECTIONS." Harrington manufactures "F.D.C." Storz Connections for any pipe threaded specification in the U.S. Replace your 2½" Siamese Connections and convert to one big Storz QUICK CONNECT. Two 2½" hoses don't come close to the flow that your 4" or 5" hose can provide, plus your Storz connections are much faster.