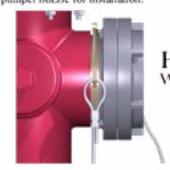

#### **HIHS Integral Storz**

| HIHS Intergral Storz<br>with Cap- Dark<br>Anodized | Metal Face Storz Nozzle for Integral conversion - Hydrant specific                                                        | List     |
|----------------------------------------------------|---------------------------------------------------------------------------------------------------------------------------|----------|
| HIHS-AMLOK-40-45                                   | 4" Storz Integral Hydrant Nozzle: 4 x Amlok nozzle with Storz cap & reflective stainless steel aircraft cable             | \$850.00 |
| HIHS-AMLOK-50-45                                   | 5" Storz Integral Hydrant Nozzle: 5 x Amlok nozzle with Storz cap & reflective stainless steel aircraft cable             | \$960.00 |
| HIHS-CLOW-40-45                                    | 4" Storz Integral Hydrant Nozzle: 4 x Clow nozzle with Storz cap & reflective stainless steel aircraft cable              | \$850.00 |
| HIHS-CLOW-50-45                                    | 5" Storz Integral Hydrant Nozzle: 5 x Clow nozzle with Storz cap & reflective stainless steel aircraft cable              | \$960.00 |
| HIHS-EJIW-40-375                                   | 4" Storz Integral Hydrant Nozzle: 4 x East Jordan 3.75" nozzle with Storz cap & reflective stainless steel aircraft cable | \$850.00 |
| HIHS-EJIW-40-45                                    | 4" Storz Integral Hydrant Nozzle: 4 x East Jordan 4.5" nozzle with Storz cap & reflective stainless steel aircraft cable  | \$850.00 |
| HIHS-EJIW-50-375                                   | 5" Storz Integral Hydrant Nozzle: 5 x East Jordan 3.75" nozzle with Storz cap & reflective stainless steel aircraft cable | \$960.00 |
| HIHS-EJIW-50-45                                    | 5" Storz Integral Hydrant Nozzle: 5 x East Jordan 4.5" nozzle with Storz cap & reflective stainless steel aircraft cable  | \$960.00 |
| HIHS-KEN-40-45                                     | 4" Storz Integral Hydrant Nozzle: 4 x Kennedy nozzle with Storz cap & reflective stainless steel aircraft cable           | \$850.00 |
| HIHS-KEN-50-45                                     | 5" Storz Integral Hydrant Nozzle: 5 x Kennedy nozzle with Storz cap & reflective stainless steel aircraft cable           | \$960.00 |
| HIHS-M&H-40-45                                     | 4" Storz Integral Hydrant Nozzle: 4 x M & H nozzle with Storz cap & reflective stainless steel aircraft cable             | \$850.00 |
| HIHS-M&H-50-45                                     | 5" Storz Integral Hydrant Nozzle: 5 x M & H nozzle with Storz cap & reflective stainless steel aircraft cable             | \$960.00 |
| HIHS-MLR-40-45                                     | 4" Storz Integral Hydrant Nozzle: 4 x Mueller nozzle with Storz cap & reflective stainless steel aircraft cable           | \$850.00 |
| HIHS-MLR-50-45                                     | 5" Storz Integral Hydrant Nozzle: 5 x Mueller nozzle with Storz cap & reflective stainless steel aircraft cable           | \$960.00 |
| HIHS-WAT-40-45                                     | 4" Storz Integral Hydrant Nozzle: 4 x Waterous nozzle with Storz cap & reflective stainless steel aircraft cable          | \$850.00 |
| HIHS-WAT-50-45                                     | 5" Storz Integral Hydrant Nozzle: 5 x Waterous nozzle with Storz cap & reflective stainless steel aircraft cable          | \$960.00 |
|                                                    |                                                                                                                           |          |
| Cable-RKIT                                         | stainless steel cable for caps, reflective, 20" long with crimping connectors                                             | \$10.00  |
| HHSW-100                                           | 4"-5" Universal Hydrant Spanner                                                                                           | \$149.00 |