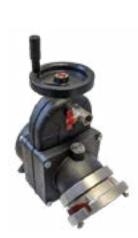

#### **HHBV - Hydrant Ball Valves**

Quarter turn, 2" waterway, 2.5" ball valve for double dressing hydrants, tanker fill site, in line water flow control, or other portable uses. Lightweight durable ball valve, 2.5" NH FM swivel X 2.5" NH M, quarter turn, hard coated ball, full flow design, multiple portable uses for control of water flow.

Dimensions: Extension: 5.5" Width: 4" Height: 7" Weight: 5 lbs

| Hydrant Ball Valve | ННВУ                                                                                            | List     |
|--------------------|-------------------------------------------------------------------------------------------------|----------|
| HHBV-25NHM-25NH    | 2½ Ball valve 2.5" NH male x 2.5" NH female swivel (hydrant ball valve)                         | \$613.00 |
| HHBV-25NHM-25NHLH  | 2½ Ball valve 2.5" NH male x 2.5" NH female long handle swivel (hydrant ball valve)             | \$633.00 |
| HHBV-25NHM-25NPSH  | 2½ Ball valve 2.5" NH male x 2.5" NPSH female swivel (hydrant ball valve)                       | \$613.00 |
| HHBV-25NPTM-25NH   | 2½ Ball valve 2.5" NPT male x 2.5" NH female swivel (hydrant ball valve)                        | \$689.00 |
| HHBV-25NPTM-25NPSH | 2½ Ball valve 2.5" NPT male x 2.5" NPSH female swivel (hydrant ball valve)                      | \$689.00 |
| HHBV-25-xxx-25-xxx | 2½ Ball valve 2.5" special thread male x 2.5" special thread female swivel (hydrant ball valve) | \$712.00 |
| HHBV-25NHFS-25NHFS | 2½ Ball valve 2.5" NH female swivel x 2.5" NH female swivel (hydrant ball valve)                | \$689.00 |
| HHBV-25NHM-25NPTF  | 2½ Ball valve 2.5" NH male x 2.5" NPT female rigid (hydrant ball valve)                         | \$595.00 |
| HHBV-25-25NH       | 2½ Ball valve 2.5" Storz x 2.5" NH female swivel (hydrant ball valve)                           | \$706.00 |
| HHBV-25-25NPSH     | 2½ Ball valve 2.5" Storz x 2.5" NPSH female swivel (hydrant ball valve)                         | \$706.00 |
| HHBV-30-25NH       | 2½ Ball valve 3" Storz x 2.5" NH female swivel (hydrant ball valve)                             | \$706.00 |
| HHBV-30-25NPSH     | 2½ Ball valve 3" Storz x 2.5" NPSH female swivel (hydrant ball valve)                           | \$706.00 |
| HHBV-40-25NH       | 2½ Ball valve 4" Storz lock x 2.5" NH female swivel (hydrant ball valve)                        | \$856.00 |
| HHBV-40-25NHLH     | 2½ Ball valve 4" Storz lock x 2.5" NH female long handle swivel (hydrant ball valve)            | \$870.00 |
| HHBV-40-25NHM      | 2½ Ball valve 4" Storz lock x 2.5" NH male (hydrant ball valve)                                 | \$772.00 |
| HHBV-50-25NH       | 2½ Ball valve 5" Storz lock x 2.5" NH female swivel (hydrant ball valve)                        | \$924.00 |
| HHBV-50-25NHM      | 2½ Ball valve 5" Storz lock x 2.5" NH male (hydrant ball valve)                                 | \$858.00 |