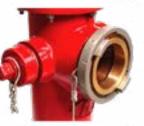

#### **HIHS Integral Storz**

| HIHS Intergral Storz<br>with Cap- Dark<br>Anodized | Metal Face Storz Nozzle for Integral conversion - Hydrant specific                                                        | List     |
|----------------------------------------------------|---------------------------------------------------------------------------------------------------------------------------|----------|
| HIHS-AMLOK-40-45                                   | 4" Storz Integral Hydrant Nozzle: 4 x Amlok nozzle with Storz cap & reflective stainless steel aircraft cable             | \$850.00 |
| HIHS-AMLOK-50-45                                   | 5" Storz Integral Hydrant Nozzle: 5 x Amlok nozzle with Storz cap & reflective stainless steel aircraft cable             | \$960.00 |
| HIHS-CLOW-40-45                                    | 4" Storz Integral Hydrant Nozzle: 4 x Clow nozzle with Storz cap & reflective stainless steel aircraft cable              | \$850.00 |
| HIHS-CLOW-50-45                                    | 5" Storz Integral Hydrant Nozzle: 5 x Clow nozzle with Storz cap & reflective stainless steel aircraft cable              | \$960.00 |
| HIHS-EJIW-40-375                                   | 4" Storz Integral Hydrant Nozzle: 4 x East Jordan 3.75" nozzle with Storz cap & reflective stainless steel aircraft cable | \$850.00 |
| HIHS-EJIW-40-45                                    | 4" Storz Integral Hydrant Nozzle: 4 x East Jordan 4.5" nozzle with Storz cap & reflective stainless steel aircraft cable  | \$850.00 |
| HIHS-EJIW-50-375                                   | 5" Storz Integral Hydrant Nozzle: 5 x East Jordan 3.75" nozzle with Storz cap & reflective stainless steel aircraft cable | \$960.00 |
| HIHS-EJIW-50-45                                    | 5" Storz Integral Hydrant Nozzle: 5 x East Jordan 4.5" nozzle with Storz cap & reflective stainless steel aircraft cable  | \$960.00 |
| HIHS-KEN-40-45                                     | 4" Storz Integral Hydrant Nozzle: 4 x Kennedy nozzle with Storz cap & reflective stainless steel aircraft cable           | \$850.00 |
| HIHS-KEN-50-45                                     | 5" Storz Integral Hydrant Nozzle: 5 x Kennedy nozzle with Storz cap & reflective stainless steel aircraft cable           | \$960.00 |
| HIHS-M&H-40-45                                     | 4" Storz Integral Hydrant Nozzle: 4 x M & H nozzle with Storz cap & reflective stainless steel aircraft cable             | \$850.00 |
| HIHS-M&H-50-45                                     | 5" Storz Integral Hydrant Nozzle: 5 x M & H nozzle with Storz cap & reflective stainless steel aircraft cable             | \$960.00 |
| HIHS-MLR-40-45                                     | 4" Storz Integral Hydrant Nozzle: 4 x Mueller nozzle with Storz cap & reflective stainless steel aircraft cable           | \$850.00 |
| HIHS-MLR-50-45                                     | 5" Storz Integral Hydrant Nozzle: 5 x Mueller nozzle with Storz cap & reflective stainless steel aircraft cable           | \$960.00 |
| HIHS-WAT-40-45                                     | 4" Storz Integral Hydrant Nozzle: 4 x Waterous nozzle with Storz cap & reflective stainless steel aircraft cable          | \$850.00 |
| HIHS-WAT-50-45                                     | 5" Storz Integral Hydrant Nozzle: 5 x Waterous nozzle with Storz cap & reflective stainless steel aircraft cable          | \$960.00 |
|                                                    |                                                                                                                           |          |
| Cable-RKIT                                         | stainless steel cable for caps, reflective, 20" long with crimping connectors                                             | \$10.00  |
| HHSW-100                                           | 4"-5" Universal Hydrant Spanner                                                                                           | \$149.00 |