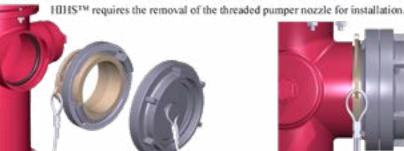

#### **HIHS Integral Storz**

| HIHS Intergral Storz<br>with Cap- Dark<br>Anodized | Metal Face Storz Nozzle for Integral conversion - Hydrant specific                                                        | List     |
|----------------------------------------------------|---------------------------------------------------------------------------------------------------------------------------|----------|
| HIHS-AMLOK-40-45                                   | 4" Storz Integral Hydrant Nozzle: 4 x Amlok nozzle with Storz cap & reflective stainless steel aircraft cable             | \$850.00 |
| HIHS-AMLOK-50-45                                   | 5" Storz Integral Hydrant Nozzle: 5 x Amlok nozzle with Storz cap & reflective stainless steel aircraft cable             | \$960.00 |
| HIHS-CLOW-40-45                                    | 4" Storz Integral Hydrant Nozzle: 4 x Clow nozzle with Storz cap & reflective stainless steel aircraft cable              | \$850.00 |
| HIHS-CLOW-50-45                                    | 5" Storz Integral Hydrant Nozzle: 5 x Clow nozzle with Storz cap & reflective stainless steel aircraft cable              | \$960.00 |
| HIHS-EJIW-40-375                                   | 4" Storz Integral Hydrant Nozzle: 4 x East Jordan 3.75" nozzle with Storz cap & reflective stainless steel aircraft cable | \$850.00 |
| HIHS-EJIW-40-45                                    | 4" Storz Integral Hydrant Nozzle: 4 x East Jordan 4.5" nozzle with Storz cap & reflective stainless steel aircraft cable  | \$850.00 |
| HIHS-EJIW-50-375                                   | 5" Storz Integral Hydrant Nozzle: 5 x East Jordan 3.75" nozzle with Storz cap & reflective stainless steel aircraft cable | \$960.00 |
| HIHS-EJIW-50-45                                    | 5" Storz Integral Hydrant Nozzle: 5 x East Jordan 4.5" nozzle with Storz cap & reflective stainless steel aircraft cable  | \$960.00 |
| HIHS-KEN-40-45                                     | 4" Storz Integral Hydrant Nozzle: 4 x Kennedy nozzle with Storz cap & reflective stainless steel aircraft cable           | \$850.00 |
| HIHS-KEN-50-45                                     | 5" Storz Integral Hydrant Nozzle: 5 x Kennedy nozzle with Storz cap & reflective stainless steel aircraft cable           | \$960.00 |
| HIHS-M&H-40-45                                     | 4" Storz Integral Hydrant Nozzle: 4 x M & H nozzle with Storz cap & reflective stainless steel aircraft cable             | \$850.00 |
| HIHS-M&H-50-45                                     | 5" Storz Integral Hydrant Nozzle: 5 x M & H nozzle with Storz cap & reflective stainless steel aircraft cable             | \$960.00 |
| HIHS-MLR-40-45                                     | 4" Storz Integral Hydrant Nozzle: 4 x Mueller nozzle with Storz cap & reflective stainless steel aircraft cable           | \$850.00 |
| HIHS-MLR-50-45                                     | 5" Storz Integral Hydrant Nozzle: 5 x Mueller nozzle with Storz cap & reflective stainless steel aircraft cable           | \$960.00 |
| HIHS-WAT-40-45                                     | 4" Storz Integral Hydrant Nozzle: 4 x Waterous nozzle with Storz cap & reflective stainless steel aircraft cable          | \$850.00 |
| HIHS-WAT-50-45                                     | 5" Storz Integral Hydrant Nozzle: 5 x Waterous nozzle with Storz cap & reflective stainless steel aircraft cable          | \$960.00 |
|                                                    |                                                                                                                           |          |
| Cable-RKIT                                         | stainless steel cable for caps, reflective, 20" long with crimping connectors                                             | \$10.00  |
| HHSW-100                                           | 4"-5" Universal Hydrant Spanner                                                                                           | \$149.00 |