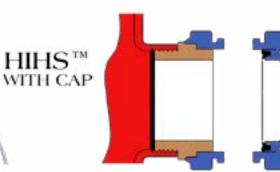

#### **HIHS Integral Storz**

| HIHS Intergral Storz<br>with Cap- Dark<br>Anodized | Metal Face Storz Nozzle for Integral conversion - Hydrant specific                                                        | List     |
|----------------------------------------------------|---------------------------------------------------------------------------------------------------------------------------|----------|
| HIHS-AMLOK-40-45                                   | 4" Storz Integral Hydrant Nozzle: 4 x Amlok nozzle with Storz cap & reflective stainless steel aircraft cable             | \$850.00 |
| HIHS-AMLOK-50-45                                   | 5" Storz Integral Hydrant Nozzle: 5 x Amlok nozzle with Storz cap & reflective stainless steel aircraft cable             | \$960.00 |
| HIHS-CLOW-40-45                                    | 4" Storz Integral Hydrant Nozzle: 4 x Clow nozzle with Storz cap & reflective stainless steel aircraft cable              | \$850.00 |
| HIHS-CLOW-50-45                                    | 5" Storz Integral Hydrant Nozzle: 5 x Clow nozzle with Storz cap & reflective stainless steel aircraft cable              | \$960.00 |
| HIHS-EJIW-40-375                                   | 4" Storz Integral Hydrant Nozzle: 4 x East Jordan 3.75" nozzle with Storz cap & reflective stainless steel aircraft cable | \$850.00 |
| HIHS-EJIW-40-45                                    | 4" Storz Integral Hydrant Nozzle: 4 x East Jordan 4.5" nozzle with Storz cap & reflective stainless steel aircraft cable  | \$850.00 |
| HIHS-EJIW-50-375                                   | 5" Storz Integral Hydrant Nozzle: 5 x East Jordan 3.75" nozzle with Storz cap & reflective stainless steel aircraft cable | \$960.00 |
| HIHS-EJIW-50-45                                    | 5" Storz Integral Hydrant Nozzle: 5 x East Jordan 4.5" nozzle with Storz cap & reflective stainless steel aircraft cable  | \$960.00 |
| HIHS-KEN-40-45                                     | 4" Storz Integral Hydrant Nozzle: 4 x Kennedy nozzle with Storz cap & reflective stainless steel aircraft cable           | \$850.00 |
| HIHS-KEN-50-45                                     | 5" Storz Integral Hydrant Nozzle: 5 x Kennedy nozzle with Storz cap & reflective stainless steel aircraft cable           | \$960.00 |
| HIHS-M&H-40-45                                     | 4" Storz Integral Hydrant Nozzle: 4 x M & H nozzle with Storz cap & reflective stainless steel aircraft cable             | \$850.00 |
| HIHS-M&H-50-45                                     | 5" Storz Integral Hydrant Nozzle: 5 x M & H nozzle with Storz cap & reflective stainless steel aircraft cable             | \$960.00 |
| HIHS-MLR-40-45                                     | 4" Storz Integral Hydrant Nozzle: 4 x Mueller nozzle with Storz cap & reflective stainless steel aircraft cable           | \$850.00 |
| HIHS-MLR-50-45                                     | 5" Storz Integral Hydrant Nozzle: 5 x Mueller nozzle with Storz cap & reflective stainless steel aircraft cable           | \$960.00 |
| HIHS-WAT-40-45                                     | 4" Storz Integral Hydrant Nozzle: 4 x Waterous nozzle with Storz cap & reflective stainless steel aircraft cable          | \$850.00 |
| HIHS-WAT-50-45                                     | 5" Storz Integral Hydrant Nozzle: 5 x Waterous nozzle with Storz cap & reflective stainless steel aircraft cable          | \$960.00 |
|                                                    |                                                                                                                           |          |
| Cable-RKIT                                         | stainless steel cable for caps, reflective, 20" long with crimping connectors                                             | \$10.00  |
| HHSW-100                                           | 4"-5" Universal Hydrant Spanner                                                                                           | \$149.00 |