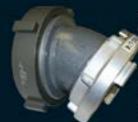

# HPHA™ Harrington Permanent Hydrant Adapter™ Storz Metal Face ADAPTER with Cap/Cable for existing Hydrants

PHI " rody requires the removal of threaded cap for installation

#### HPHA™ THREAD-ON: Harrington Permanent Hydrant Adapter™

For retro-fitting existing hydrant threads, this adapter is threaded onto the steamer nozzle and secured permanently with set screws. The cap will not come off at the hands of vandals. Wrench required.