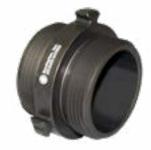

# HPHA™ Harrington Permanent Hydrant Adapter™ Storz Metal Face ADAPTER with Cap/Cable for existing Hydrants

PHI " rody requires the removal of threaded cap for installation

#### HPHA™ THREAD-ON: Harrington Permanent Hydrant Adapter™

For retro-fitting existing hydrant threads, this adapter is threaded onto the steamer nozzle and secured permanently with set screws. The cap will not come off at the hands of vandals. Wrench required.