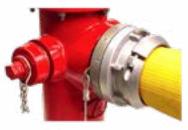

"FIGHT THE FIRE, NOT THE CONNECTIONS." Harrington manufactures "F.D.C." Storz Connections for any pipe threaded specification in the U.S. Replace your 2½" Siamese Connections and convert to one big Storz QUICK CONNECT. Two 2½" hoses don't come close to the flow that your 4" or 5" hose can provide, plus your Storz connections are much faster.

Improve your CONNECTION TIME and your FLOW RATE with Harrington's "Quick-Connect" Storz.

MAKE THE RIGHT CONNECTION...SPECIFY "HARRINGTON STORZ ONLY."

MAKE ALL YOUR CONNECTIONS BIG & FAST

Harrington has a complete line of Hydrant and Sprinkler Storz, unmatched by anyone, anywhere.