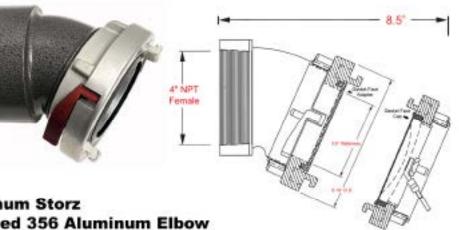

# Pipe Threaded (NPT) Storz with Storz Cap

| F.D.C. Quick Connections | Description                                                                    | Sand<br>Pipe | Wall<br>Mount |
|--------------------------|--------------------------------------------------------------------------------|--------------|---------------|
|                          | 30° Elbow, NPT Female<br>Rigid x Storz: Threads onto<br>NPT Male Pipe Thread   | ✓            | <b>✓</b>      |
|                          | 30° Elbow, NPSH Female<br>Swivel x Storz: Threads<br>onto NPT Male Pipe Thread | 1            | ✓.            |
|                          | 30° Elbow, NPT Male Rigid<br>x Storz: Threads into NPT<br>Female Pipe Thread   | V            | ~             |
|                          | Straight, NPT Female Rigid<br>x Storz: Threads onto NPT<br>Male Pipe Thread    | 1            | <b>✓</b>      |
|                          | Straight, NPT Male x Storz:<br>Threads into NPT Female<br>Pipe Thread          | <b>✓</b>     | <b>✓</b>      |

"FIGHT THE FIRE, NOT THE CONNECTIONS." Harrington manufactures "F.D.C." Storz Connections for any pipe threaded specification in the U.S. Replace your 2½" Siamese Connections and convert to one big Storz QUICK CONNECT. Two 2½" hoses don't come close to the flow that your 4" or 5" hose can provide, plus your Storz connections are much faster.