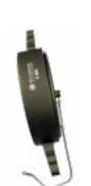

#### **HIHS Integral Storz**

| HIHS Intergral Storz<br>with Cap- Dark<br>Anodized | Metal Face Storz Nozzle for Integral conversion - Hydrant specific                                                        | List     |
|----------------------------------------------------|---------------------------------------------------------------------------------------------------------------------------|----------|
| HIHS-AMLOK-40-45                                   | 4" Storz Integral Hydrant Nozzle: 4 x Amlok nozzle with Storz cap & reflective stainless steel aircraft cable             | \$850.00 |
| HIHS-AMLOK-50-45                                   | 5" Storz Integral Hydrant Nozzle: 5 x Amlok nozzle with Storz cap & reflective stainless steel aircraft cable             | \$960.00 |
| HIHS-CLOW-40-45                                    | 4" Storz Integral Hydrant Nozzle: 4 x Clow nozzle with Storz cap & reflective stainless steel aircraft cable              | \$850.00 |
| HIHS-CLOW-50-45                                    | 5" Storz Integral Hydrant Nozzle: 5 x Clow nozzle with Storz cap & reflective stainless steel aircraft cable              | \$960.00 |
| HIHS-EJIW-40-375                                   | 4" Storz Integral Hydrant Nozzle: 4 x East Jordan 3.75" nozzle with Storz cap & reflective stainless steel aircraft cable | \$850.00 |
| HIHS-EJIW-40-45                                    | 4" Storz Integral Hydrant Nozzle: 4 x East Jordan 4.5" nozzle with Storz cap & reflective stainless steel aircraft cable  | \$850.00 |
| HIHS-EJIW-50-375                                   | 5" Storz Integral Hydrant Nozzle: 5 x East Jordan 3.75" nozzle with Storz cap & reflective stainless steel aircraft cable | \$960.00 |
| HIHS-EJIW-50-45                                    | 5" Storz Integral Hydrant Nozzle: 5 x East Jordan 4.5" nozzle with Storz cap & reflective stainless steel aircraft cable  | \$960.00 |
| HIHS-KEN-40-45                                     | 4" Storz Integral Hydrant Nozzle: 4 x Kennedy nozzle with Storz cap & reflective stainless steel aircraft cable           | \$850.00 |
| HIHS-KEN-50-45                                     | 5" Storz Integral Hydrant Nozzle: 5 x Kennedy nozzle with Storz cap & reflective stainless steel aircraft cable           | \$960.00 |
| HIHS-M&H-40-45                                     | 4" Storz Integral Hydrant Nozzle: 4 x M & H nozzle with Storz cap & reflective stainless steel aircraft cable             | \$850.00 |
| HIHS-M&H-50-45                                     | 5" Storz Integral Hydrant Nozzle: 5 x M & H nozzle with Storz cap & reflective stainless steel aircraft cable             | \$960.00 |
| HIHS-MLR-40-45                                     | 4" Storz Integral Hydrant Nozzle: 4 x Mueller nozzle with Storz cap & reflective stainless steel aircraft cable           | \$850.00 |
| HIHS-MLR-50-45                                     | 5" Storz Integral Hydrant Nozzle: 5 x Mueller nozzle with Storz cap & reflective stainless steel aircraft cable           | \$960.00 |
| HIHS-WAT-40-45                                     | 4" Storz Integral Hydrant Nozzle: 4 x Waterous nozzle with Storz cap & reflective stainless steel aircraft cable          | \$850.00 |
| HIHS-WAT-50-45                                     | 5" Storz Integral Hydrant Nozzle: 5 x Waterous nozzle with Storz cap & reflective stainless steel aircraft cable          | \$960.00 |
|                                                    |                                                                                                                           |          |
| Cable-RKIT                                         | stainless steel cable for caps, reflective, 20" long with crimping connectors                                             | \$10.00  |
| HHSW-100                                           | 4"-5" Universal Hydrant Spanner                                                                                           | \$149.00 |