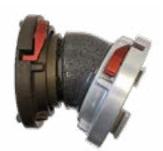

#### H30E - 30° Storz x Female Swivel Rocker Lug

Short 30° elbow adapter; hard anodized and powder coated for corrosion resistance and protection

| Elbow 30° - Storz x<br>Female RL | H30E-RL                                                                   | List     |
|----------------------------------|---------------------------------------------------------------------------|----------|
| H30E-25-25NH                     | 30° Elbow 2.5" Storz x 2.5" NH female swivel rocker lug                   | \$193.00 |
| H30E-25-25NPSH                   | 30° Elbow 2.5" Storz x 2.5" NPSH female swivel rocker lug                 | \$193.00 |
| H30E-25-25NHM                    | 30° Elbow 2.5" Storz x 2.5" NH male                                       | \$193.00 |
| H30E-25-30NH                     | 30° Elbow 2.5" Storz x 3" NH female swivel rocker lug                     | \$287.00 |
| H30E-25-30NPSH                   | 30° Elbow 2.5" Storz x 3" NPSH female swivel rocker lug                   | \$287.00 |
| H30E-30-25NH                     | 30° Elbow 3" Storz x 2.5" NH female swivel rocker lug                     | \$183.00 |
| H30E-30-25NPSH                   | 30° Elbow 3" Storz x 2.5" NPSH female swivel rocker lug                   | \$183.00 |
| H30E-30-30NH                     | 30° Elbow 3" Storz x 3" NH female swivel rocker lug                       | \$316.00 |
| H30E-30-30NPSH                   | 30° Elbow 3" Storz x 3" NPSH female swivel rocker lug                     | \$316.00 |
| H30E-40-25NH                     | 30° Elbow 4" Storz lock x 2.5" NH female swivel rocker lug                | \$412.00 |
| H30E-40-25NHM                    | 30° Elbow 4" Storz lock x 2.5" NH male                                    | \$442.00 |
| H30E-40-25NPSH                   | 30° Elbow 4" Storz lock x 2.5" NPSH female swivel rocker lug              | \$412.00 |
| H30E-40-30NH                     | 30° Elbow 4" Storz lock x 3" NH female swivel rocker lug                  | \$562.00 |
| H30E-40-30NPT                    | 30° Elbow 4" Storz lock x 3" NPT female rigid                             | \$440.00 |
| H30E-40-30NHM                    | 30° Elbow 4" Storz lock x 3" NH male                                      | \$448.00 |
| H30E-40-35NH                     | 30° Elbow 4" Storz lock x 3.5" NH female swivel rocker lug                | \$533.00 |
| H30E-40-40NH                     | 30° Elbow 4" Storz lock x 4" NH female swivel rocker lug                  | \$500.00 |
| H30E-40-40NH/Cap                 | 30° Elbow 4" Storz lock with Cap/cable x 4" NH female swivel rocker lug   | \$646.00 |
| H30E-40-40NPSH                   | 30° Elbow 4" Storz lock x 4" NPSH female swivel rocker lug                | \$500.00 |
| H30E-40-40NPSH/Cap               | 30° Elbow 4" Storz lock with Cap/cable x 4" NPSH female swivel rocker lug | \$646.00 |