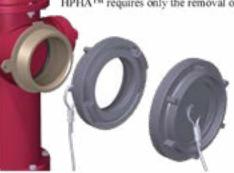

#### HPHA - Storz Permanent Hydrant Adapters with Cap

Hydrant Storz adapters, with metal face, permanently changes main hydrant outlet from threads to quick quarter turn Storz. Includes hard anodized adapter, metal face and cap with reflective stainless aircraft cable to aid in locating hydrants and stainless steel set screw to prevent unscrewing from the hydrant. Specify the hydrant thread size and Storz size.

| Hydrant Storz Program | НРНА                                                                                                                                    | List     |
|-----------------------|-----------------------------------------------------------------------------------------------------------------------------------------|----------|
| HPHA40-40NH/Cap       | Metal Face Storz Adapter 4" Storz x 4" NH Female with Storz cap & reflective stainless steel aircraft cable Dark Anodized               | \$480.00 |
| HPHA40-40xxx/Cap      | Metal Face Storz Adapter 4" Storz x 4" special thread Female with Storz cap & reflective stainless steel aircraft cable Dark Anodized   | \$518.00 |
| HPHA40-45NH/Cap       | Metal Face Storz Adapter 4" Storz x 4.5" NH Female with Storz cap & reflective stainless steel aircraft cable Dark Anodized             | \$475.00 |
| HPHA40-45xxx/Cap      | Metal Face Storz Adapter 4" Storz x 4.5" special thread Female with Storz cap & reflective stainless steel aircraft cable Dark Anodized | \$580.00 |
| HPHA40-50NH/Cap       | Metal Face Storz Adapter 4" Storz x 5" NH Female with Storz cap & reflective stainless steel aircraft cable Dark Anodized               | \$720.00 |
| HPHA40-50-xxx/Cap     | Metal Face Storz Adapter 4" Storz x 5" Special thread Female with Storz cap & reflective stainless steel aircraft cable Dark Anodized   | \$760.00 |
| HPHA50-40NH/Cap       | Metal Face Storz Adapter 5" Storz x 4" NH Female with Storz cap & reflective stainless steel aircraft cable Dark Anodized               | \$610.00 |
| HPHA50-40xxx/Cap      | Metal Face Storz Adapter 5" Storz x 4" special thread Female with Storz cap & reflective stainless steel aircraft cable Dark Anodized   | \$650.00 |
| HPHA50-45NH/Cap       | Metal Face Storz Adapter 5" Storz x 4.5" NH Female with Storz cap & reflective stainless steel aircraft cable Dark Anodized             | \$600.00 |
| HPHA50-45xxx/Cap      | Metal Face Storz Adapter 5" Storz x 4.5" special thread Female with Storz cap & reflective stainless steel aircraft cable Dark Anodized | \$650.00 |
| HPHA50-50NH/Cap       | Metal Face Storz Adapter 5" Storz x 5" NH Female with Storz cap & reflective stainless steel aircraft cable Dark Anodized               | \$725.00 |
| HPHA50-50xxx/Cap      | Metal Face Storz Adapter 5" Storz x 5" special thread Female with Storz cap & reflective stainless steel aircraft cable Dark Anodized   | \$980.00 |
|                       |                                                                                                                                         |          |
| Cable-RKIT            | stainless steel cable for caps, reflective, 20" long with crimping connectors                                                           | \$10.00  |