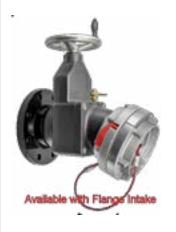

# Harrington, Inc. Your Sprinkler Storz Headquarters

Short 30° elbow which includes a field adjustable pressure relief valve (75-250 PSI) and air bleeder. Hard coat anodizing to Military Specification, Type 3. All female swivels utilize stainless steel ball bearing or aluminum roller bearings, no plastic. Powder coated for corrosion resistance and protection

Note: Appliances are available with Storz, NH, NPT, or flange connections. Call for pricing if your configuration is not listed