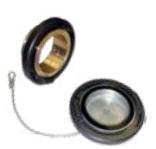

#### HPHA - Storz Permanent Hydrant Adapters with Cap

Hydrant Storz adapters, with metal face, permanently changes main hydrant outlet from threads to quick quarter turn Storz. Includes hard anodized adapter, metal face and cap with reflective stainless aircraft cable to aid in locating hydrants and stainless steel set screw to prevent unscrewing from the hydrant. Specify the hydrant thread size and Storz size.

#### HPHA™ Storz Permanent Hydrant Adapters with Cap

- NEW Reflective Cable to help find hydrants
- Standardize your Connections
- No Adapters
- Quick Quarter Turn
- · Connect LDH Direct to Hydrant ·
- Reduce Connection Time
- Vandal Resistant
- Converts in Minutes
- Stainless Steel Set Screws
- Permanently affixed
- Completely Anodized to Military Specifications
- Thousands in Service
- Proudly Made in the USA