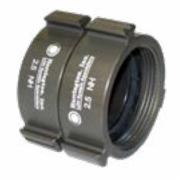

#### HPHA - Storz Permanent Hydrant Adapters with Cap

Hydrant Storz adapters, with metal face, permanently changes main hydrant outlet from threads to quick quarter turn Storz. Includes hard anodized adapter, metal face and cap with reflective stainless aircraft cable to aid in locating hydrants and stainless steel set screw to prevent unscrewing from the hydrant. Specify the hydrant thread size and Storz size.

| Hydrant Storz Program | НРНА                                                                                                                                    | List     |
|-----------------------|-----------------------------------------------------------------------------------------------------------------------------------------|----------|
| HPHA40-40NH/Cap       | Metal Face Storz Adapter 4" Storz x 4" NH Female with Storz cap & reflective stainless steel aircraft cable Dark Anodized               | \$480.00 |
| HPHA40-40xxx/Cap      | Metal Face Storz Adapter 4" Storz x 4" special thread Female with Storz cap & reflective stainless steel aircraft cable Dark Anodized   | \$518.00 |
| HPHA40-45NH/Cap       | Metal Face Storz Adapter 4" Storz x 4.5" NH Female with Storz cap & reflective stainless steel aircraft cable Dark Anodized             | \$475.00 |
| HPHA40-45xxx/Cap      | Metal Face Storz Adapter 4" Storz x 4.5" special thread Female with Storz cap & reflective stainless steel aircraft cable Dark Anodized | \$580.00 |
| HPHA40-50NH/Cap       | Metal Face Storz Adapter 4" Storz x 5" NH Female with Storz cap & reflective stainless steel aircraft cable Dark Anodized               | \$720.00 |
| HPHA40-50-xxx/Cap     | Metal Face Storz Adapter 4" Storz x 5" Special thread Female with Storz cap & reflective stainless steel aircraft cable Dark Anodized   | \$760.00 |
| HPHA50-40NH/Cap       | Metal Face Storz Adapter 5" Storz x 4" NH Female with Storz cap & reflective stainless steel aircraft cable Dark Anodized               | \$610.00 |
| HPHA50-40xxx/Cap      | Metal Face Storz Adapter 5" Storz x 4" special thread Female with Storz cap & reflective stainless steel aircraft cable Dark Anodized   | \$650.00 |
| HPHA50-45NH/Cap       | Metal Face Storz Adapter 5" Storz x 4.5" NH Female with Storz cap & reflective stainless steel aircraft cable Dark Anodized             | \$600.00 |
| HPHA50-45xxx/Cap      | Metal Face Storz Adapter 5" Storz x 4.5" special thread Female with Storz cap & reflective stainless steel aircraft cable Dark Anodized | \$650.00 |
| HPHA50-50NH/Cap       | Metal Face Storz Adapter 5" Storz x 5" NH Female with Storz cap & reflective stainless steel aircraft cable Dark Anodized               | \$725.00 |
| HPHA50-50xxx/Cap      | Metal Face Storz Adapter 5" Storz x 5" special thread Female with Storz cap & reflective stainless steel aircraft cable Dark Anodized   | \$980.00 |
|                       |                                                                                                                                         |          |
| Cable-RKIT            | stainless steel cable for caps, reflective, 20" long with crimping connectors                                                           | \$10.00  |