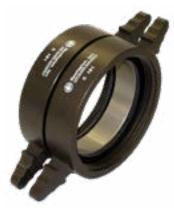

#### HPHA - Storz Permanent Hydrant Adapters with Cap

Hydrant Storz adapters, with metal face, permanently changes main hydrant outlet from threads to quick quarter turn Storz. Includes hard anodized adapter, metal face and cap with reflective stainless aircraft cable to aid in locating hydrants and stainless steel set screw to prevent unscrewing from the hydrant. Specify the hydrant thread size and Storz size.

| Hydrant Storz Program | НРНА                                                                                                                                    | List     |
|-----------------------|-----------------------------------------------------------------------------------------------------------------------------------------|----------|
| HPHA40-40NH/Cap       | Metal Face Storz Adapter 4" Storz x 4" NH Female with Storz cap & reflective stainless steel aircraft cable Dark Anodized               | \$480.00 |
| HPHA40-40xxx/Cap      | Metal Face Storz Adapter 4" Storz x 4" special thread Female with Storz cap & reflective stainless steel aircraft cable Dark Anodized   | \$518.00 |
| HPHA40-45NH/Cap       | Metal Face Storz Adapter 4" Storz x 4.5" NH Female with Storz cap & reflective stainless steel aircraft cable Dark Anodized             | \$475.00 |
| HPHA40-45xxx/Cap      | Metal Face Storz Adapter 4" Storz x 4.5" special thread Female with Storz cap & reflective stainless steel aircraft cable Dark Anodized | \$580.00 |
| HPHA40-50NH/Cap       | Metal Face Storz Adapter 4" Storz x 5" NH Female with Storz cap & reflective stainless steel aircraft cable Dark Anodized               | \$720.00 |
| HPHA40-50-xxx/Cap     | Metal Face Storz Adapter 4" Storz x 5" Special thread Female with Storz cap & reflective stainless steel aircraft cable Dark Anodized   | \$760.00 |
| HPHA50-40NH/Cap       | Metal Face Storz Adapter 5" Storz x 4" NH Female with Storz cap & reflective stainless steel aircraft cable Dark Anodized               | \$610.00 |
| HPHA50-40xxx/Cap      | Metal Face Storz Adapter 5" Storz x 4" special thread Female with Storz cap & reflective stainless steel aircraft cable Dark Anodized   | \$650.00 |
| HPHA50-45NH/Cap       | Metal Face Storz Adapter 5" Storz x 4.5" NH Female with Storz cap & reflective stainless steel aircraft cable Dark Anodized             | \$600.00 |
| HPHA50-45xxx/Cap      | Metal Face Storz Adapter 5" Storz x 4.5" special thread Female with Storz cap & reflective stainless steel aircraft cable Dark Anodized | \$650.00 |
| HPHA50-50NH/Cap       | Metal Face Storz Adapter 5" Storz x 5" NH Female with Storz cap & reflective stainless steel aircraft cable Dark Anodized               | \$725.00 |
| HPHA50-50xxx/Cap      | Metal Face Storz Adapter 5" Storz x 5" special thread Female with Storz cap & reflective stainless steel aircraft cable Dark Anodized   | \$980.00 |
|                       |                                                                                                                                         |          |
| Cable-RKIT            | stainless steel cable for caps, reflective, 20" long with crimping connectors                                                           | \$10.00  |

# HPHA™ Harrington Permanent Hydrant Adapter™ Storz Metal Face ADAPTER with Cap/Cable for existing Hydrants

PHI " rody requires the removal of threaded cap for installation

#### HPHA™ THREAD-ON: Harrington Permanent Hydrant Adapter™

For retro-fitting existing hydrant threads, this adapter is threaded onto the steamer nozzle and secured permanently with set screws. The cap will not come off at the hands of vandals. Wrench required.

#### HPHA™ Storz Permanent Hydrant Adapters with Cap

- NEW Reflective Cable to help find hydrants
- Standardize your Connections
- No Adapters
- Quick Quarter Turn
- · Connect LDH Direct to Hydrant ·
- Reduce Connection Time
- Vandal Resistant
- Converts in Minutes
- Stainless Steel Set Screws
- Permanently affixed
- Completely Anodized to Military Specifications
- Thousands in Service
- Proudly Made in the USA