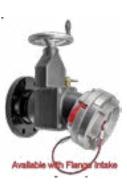

# Harrington, Inc. Your Sprinkler Storz Headquarters

Short 30° elbow which includes a field adjustable pressure relief valve (75-250 PSI) and air bleeder. Hard coat anodizing to Military Specification, Type 3. All female swivels utilize stainless steel ball bearing or aluminum roller bearings, no plastic. Powder coated for corrosion resistance and protection

Note: Appliances are available with Storz, NH, NPT, or flange connections. Call for pricing if your configuration is not listed