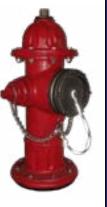

# HPHA™ Harrington Permanent Hydrant Adapter™ Storz Metal Face ADAPTER with Cap/Cable for existing Hydrants

PHI " rody requires the removal of threaded cap for installation

#### HPHA™ THREAD-ON: Harrington Permanent Hydrant Adapter™

For retro-fitting existing hydrant threads, this adapter is threaded onto the steamer nozzle and secured permanently with set screws. The cap will not come off at the hands of vandals. Wrench required.