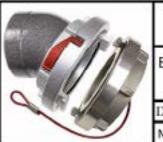

# HPHA™ Harrington Permanent Hydrant Adapter™ Storz Metal Face ADAPTER with Cap/Cable for existing Hydrants

PHI " rody requires the removal of threaded cap for installation

#### HPHA™ THREAD-ON: Harrington Permanent Hydrant Adapter™

For retro-fitting existing hydrant threads, this adapter is threaded onto the steamer nozzle and secured permanently with set screws. The cap will not come off at the hands of vandals. Wrench required.

#### HPHA™ Storz Permanent Hydrant Adapters with Cap

- NEW Reflective Cable to help find hydrants
- Standardize your Connections
- No Adapters
- Quick Quarter Turn
- · Connect LDH Direct to Hydrant ·
- Reduce Connection Time
- Vandal Resistant
- Converts in Minutes
- Stainless Steel Set Screws
- Permanently affixed
- Completely Anodized to Military Specifications
- Thousands in Service
- Proudly Made in the USA