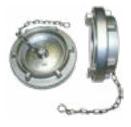

#### HPHA - Storz Permanent Hydrant Adapters with Cap

Hydrant Storz adapters, with metal face, permanently changes main hydrant outlet from threads to quick quarter turn Storz. Includes hard anodized adapter, metal face and cap with reflective stainless aircraft cable to aid in locating hydrants and stainless steel set screw to prevent unscrewing from the hydrant. Specify the hydrant thread size and Storz size.

| Hydrant Storz Program | НРНА                                                                                                                                    | List     |
|-----------------------|-----------------------------------------------------------------------------------------------------------------------------------------|----------|
| HPHA40-40NH/Cap       | Metal Face Storz Adapter 4" Storz x 4" NH Female with Storz cap & reflective stainless steel aircraft cable Dark Anodized               | \$480.00 |
| HPHA40-40xxx/Cap      | Metal Face Storz Adapter 4" Storz x 4" special thread Female with Storz cap & reflective stainless steel aircraft cable Dark Anodized   | \$518.00 |
| HPHA40-45NH/Cap       | Metal Face Storz Adapter 4" Storz x 4.5" NH Female with Storz cap & reflective stainless steel aircraft cable Dark Anodized             | \$475.00 |
| HPHA40-45xxx/Cap      | Metal Face Storz Adapter 4" Storz x 4.5" special thread Female with Storz cap & reflective stainless steel aircraft cable Dark Anodized | \$580.00 |
| HPHA40-50NH/Cap       | Metal Face Storz Adapter 4" Storz x 5" NH Female with Storz cap & reflective stainless steel aircraft cable Dark Anodized               | \$720.00 |
| HPHA40-50-xxx/Cap     | Metal Face Storz Adapter 4" Storz x 5" Special thread Female with Storz cap & reflective stainless steel aircraft cable Dark Anodized   | \$760.00 |
| HPHA50-40NH/Cap       | Metal Face Storz Adapter 5" Storz x 4" NH Female with Storz cap & reflective stainless steel aircraft cable Dark Anodized               | \$610.00 |
| HPHA50-40xxx/Cap      | Metal Face Storz Adapter 5" Storz x 4" special thread Female with Storz cap & reflective stainless steel aircraft cable Dark Anodized   | \$650.00 |
| HPHA50-45NH/Cap       | Metal Face Storz Adapter 5" Storz x 4.5" NH Female with Storz cap & reflective stainless steel aircraft cable Dark Anodized             | \$600.00 |
| HPHA50-45xxx/Cap      | Metal Face Storz Adapter 5" Storz x 4.5" special thread Female with Storz cap & reflective stainless steel aircraft cable Dark Anodized | \$650.00 |
| HPHA50-50NH/Cap       | Metal Face Storz Adapter 5" Storz x 5" NH Female with Storz cap & reflective stainless steel aircraft cable Dark Anodized               | \$725.00 |
| HPHA50-50xxx/Cap      | Metal Face Storz Adapter 5" Storz x 5" special thread Female with Storz cap & reflective stainless steel aircraft cable Dark Anodized   | \$980.00 |
|                       |                                                                                                                                         |          |
| Cable-RKIT            | stainless steel cable for caps, reflective, 20" long with crimping connectors                                                           | \$10.00  |