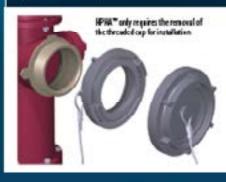

# HPHA™ Harrington Permanent Hydrant Adapter™ Storz Metal Face ADAPTER with Cap/Cable for existing Hydrants

PHI " rody requires the removal of threaded cap for installation

#### HPHA™ THREAD-ON: Harrington Permanent Hydrant Adapter™

For retro-fitting existing hydrant threads, this adapter is threaded onto the steamer nozzle and secured permanently with set screws. The cap will not come off at the hands of vandals. Wrench required.