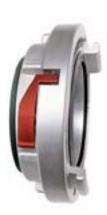

#### HPHA™ Storz Permanent Hydrant Adapters with Cap

- NEW Reflective Cable to help find hydrants
- Standardize your Connections
- No Adapters
- Quick Quarter Turn
- · Connect LDH Direct to Hydrant ·
- Reduce Connection Time
- Vandal Resistant
- Converts in Minutes
- Stainless Steel Set Screws
- Permanently affixed
- Completely Anodized to Military Specifications
- Thousands in Service
- Proudly Made in the USA