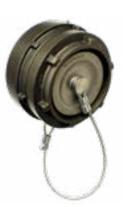

#### HPHA - Storz Permanent Hydrant Adapters with Cap

Hydrant Storz adapters, with metal face, permanently changes main hydrant outlet from threads to quick quarter turn Storz. Includes hard anodized adapter, metal face and cap with reflective stainless aircraft cable to aid in locating hydrants and stainless steel set screw to prevent unscrewing from the hydrant. Specify the hydrant thread size and Storz size.

| Hydrant Storz Program | НРНА                                                                                                                                    | List     |
|-----------------------|-----------------------------------------------------------------------------------------------------------------------------------------|----------|
| HPHA40-40NH/Cap       | Metal Face Storz Adapter 4" Storz x 4" NH Female with Storz cap & reflective stainless steel aircraft cable Dark Anodized               | \$480.00 |
| HPHA40-40xxx/Cap      | Metal Face Storz Adapter 4" Storz x 4" special thread Female with Storz cap & reflective stainless steel aircraft cable Dark Anodized   | \$518.00 |
| HPHA40-45NH/Cap       | Metal Face Storz Adapter 4" Storz x 4.5" NH Female with Storz cap & reflective stainless steel aircraft cable Dark Anodized             | \$475.00 |
| HPHA40-45xxx/Cap      | Metal Face Storz Adapter 4" Storz x 4.5" special thread Female with Storz cap & reflective stainless steel aircraft cable Dark Anodized | \$580.00 |
| HPHA40-50NH/Cap       | Metal Face Storz Adapter 4" Storz x 5" NH Female with Storz cap & reflective stainless steel aircraft cable Dark Anodized               | \$720.00 |
| HPHA40-50-xxx/Cap     | Metal Face Storz Adapter 4" Storz x 5" Special thread Female with Storz cap & reflective stainless steel aircraft cable Dark Anodized   | \$760.00 |
| HPHA50-40NH/Cap       | Metal Face Storz Adapter 5" Storz x 4" NH Female with Storz cap & reflective stainless steel aircraft cable Dark Anodized               | \$610.00 |
| HPHA50-40xxx/Cap      | Metal Face Storz Adapter 5" Storz x 4" special thread Female with Storz cap & reflective stainless steel aircraft cable Dark Anodized   | \$650.00 |
| HPHA50-45NH/Cap       | Metal Face Storz Adapter 5" Storz x 4.5" NH Female with Storz cap & reflective stainless steel aircraft cable Dark Anodized             | \$600.00 |
| HPHA50-45xxx/Cap      | Metal Face Storz Adapter 5" Storz x 4.5" special thread Female with Storz cap & reflective stainless steel aircraft cable Dark Anodized | \$650.00 |
| HPHA50-50NH/Cap       | Metal Face Storz Adapter 5" Storz x 5" NH Female with Storz cap & reflective stainless steel aircraft cable Dark Anodized               | \$725.00 |
| HPHA50-50xxx/Cap      | Metal Face Storz Adapter 5" Storz x 5" special thread Female with Storz cap & reflective stainless steel aircraft cable Dark Anodized   | \$980.00 |
|                       |                                                                                                                                         |          |
| Cable-RKIT            | stainless steel cable for caps, reflective, 20" long with crimping connectors                                                           | \$10.00  |

# HPHA™ Harrington Permanent Hydrant Adapter™ Storz Metal Face ADAPTER with Cap/Cable for existing Hydrants

PHI " rody requires the removal of threaded cap for installation

#### HPHA™ THREAD-ON: Harrington Permanent Hydrant Adapter™

For retro-fitting existing hydrant threads, this adapter is threaded onto the steamer nozzle and secured permanently with set screws. The cap will not come off at the hands of vandals. Wrench required.

#### HPHA™ Storz Permanent Hydrant Adapters with Cap

- NEW Reflective Cable to help find hydrants
- Standardize your Connections
- No Adapters
- Quick Quarter Turn
- · Connect LDH Direct to Hydrant ·
- Reduce Connection Time
- Vandal Resistant
- Converts in Minutes
- Stainless Steel Set Screws
- Permanently affixed
- Completely Anodized to Military Specifications
- Thousands in Service
- Proudly Made in the USA