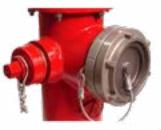

#### HPHA - Storz Permanent Hydrant Adapters with Cap

Hydrant Storz adapters, with metal face, permanently changes main hydrant outlet from threads to quick quarter turn Storz. Includes hard anodized adapter, metal face and cap with reflective stainless aircraft cable to aid in locating hydrants and stainless steel set screw to prevent unscrewing from the hydrant. Specify the hydrant thread size and Storz size.

| Hydrant Storz Program | НРНА                                                                                                                                    | List     |
|-----------------------|-----------------------------------------------------------------------------------------------------------------------------------------|----------|
| HPHA40-40NH/Cap       | Metal Face Storz Adapter 4" Storz x 4" NH Female with Storz cap & reflective stainless steel aircraft cable Dark Anodized               | \$480.00 |
| HPHA40-40xxx/Cap      | Metal Face Storz Adapter 4" Storz x 4" special thread Female with Storz cap & reflective stainless steel aircraft cable Dark Anodized   | \$518.00 |
| HPHA40-45NH/Cap       | Metal Face Storz Adapter 4" Storz x 4.5" NH Female with Storz cap & reflective stainless steel aircraft cable Dark Anodized             | \$475.00 |
| HPHA40-45xxx/Cap      | Metal Face Storz Adapter 4" Storz x 4.5" special thread Female with Storz cap & reflective stainless steel aircraft cable Dark Anodized | \$580.00 |
| HPHA40-50NH/Cap       | Metal Face Storz Adapter 4" Storz x 5" NH Female with Storz cap & reflective stainless steel aircraft cable Dark Anodized               | \$720.00 |
| HPHA40-50-xxx/Cap     | Metal Face Storz Adapter 4" Storz x 5" Special thread Female with Storz cap & reflective stainless steel aircraft cable Dark Anodized   | \$760.00 |
| HPHA50-40NH/Cap       | Metal Face Storz Adapter 5" Storz x 4" NH Female with Storz cap & reflective stainless steel aircraft cable Dark Anodized               | \$610.00 |
| HPHA50-40xxx/Cap      | Metal Face Storz Adapter 5" Storz x 4" special thread Female with Storz cap & reflective stainless steel aircraft cable Dark Anodized   | \$650.00 |
| HPHA50-45NH/Cap       | Metal Face Storz Adapter 5" Storz x 4.5" NH Female with Storz cap & reflective stainless steel aircraft cable Dark Anodized             | \$600.00 |
| HPHA50-45xxx/Cap      | Metal Face Storz Adapter 5" Storz x 4.5" special thread Female with Storz cap & reflective stainless steel aircraft cable Dark Anodized | \$650.00 |
| HPHA50-50NH/Cap       | Metal Face Storz Adapter 5" Storz x 5" NH Female with Storz cap & reflective stainless steel aircraft cable Dark Anodized               | \$725.00 |
| HPHA50-50xxx/Cap      | Metal Face Storz Adapter 5" Storz x 5" special thread Female with Storz cap & reflective stainless steel aircraft cable Dark Anodized   | \$980.00 |
|                       |                                                                                                                                         |          |
| Cable-RKIT            | stainless steel cable for caps, reflective, 20" long with crimping connectors                                                           | \$10.00  |