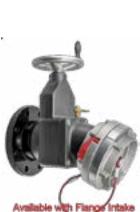

#### **HHGV - Hydrant Gate Valves**

Gate valve with a non rising stem is excellent for hydrant and other water control. There is a spinning knob on hand wheel for easy open/close, with a built in slow close safety operation. Lightweight anodized all metal corrosion resistance construction and a stainless steel spindle. 2.25" waterway. 250 PSI working pressure rating

Dimensions: Extension: 6" Width: 5" Height: 9" Weight: 4.5 lbs

| Hydrant Gate Valve       | HHGV                                                                                            | List     |
|--------------------------|-------------------------------------------------------------------------------------------------|----------|
| HHGV-25NHM-25NH          | 2½ Gate valve 2.5" NH male x 2.5" NH female swivel (hydrant gate valve)                         | \$591.00 |
| HHGV-HD-25NHM-25NH       | Heavy Duty 2½ Gate valve 2.5" NH male x 2.5" NH female swivel (hydrant gate valve)              | \$756.00 |
| HHGV-25-xxxM-25-xxx      | 2½ Gate valve 2.5" special thread male x 2.5" special thread female swivel (hydrant gate valve) | \$725.00 |
| HHGV-25NHM-25NPSH        | 2½ Gate valve 2.5" NH male x 2.5" NPSH female swivel (hydrant gate valve)                       | \$591.00 |
| HHGV-25NHM-25NPTF        | 2½ Gate valve 2.5" NH male x 2.5" NPT female rigid (hydrant gate valve)                         | \$724.00 |
| HHGV-25NPTM-<br>25NPSHFS | 2½ Gate valve 2.5" NPT male x 2.5" NPSH female swivel (hydrant gate valve)                      | \$712.00 |
| HHGV-25NHFS-25NHFS       | 2½ Gate valve 2.5" NH female swivel x 2.5" NH female swivel (hydrant gate valve)                | \$826.00 |
| HHGV-25-25NH             | 2½ Gate valve 2.5" Storz x 2.5" NH female swivel (hydrant gate valve)                           | \$760.00 |