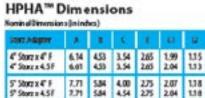

| Hydrant Storz Program | НРНА                                                                                                                                    | List     |
|-----------------------|-----------------------------------------------------------------------------------------------------------------------------------------|----------|
| HPHA40-40NH/Cap       | Metal Face Storz Adapter 4" Storz x 4" NH Female with Storz cap & reflective stainless steel aircraft cable Dark Anodized               | \$480.00 |
| HPHA40-40xxx/Cap      | Metal Face Storz Adapter 4" Storz x 4" special thread Female with Storz cap & reflective stainless steel aircraft cable Dark Anodized   | \$518.00 |
| HPHA40-45NH/Cap       | Metal Face Storz Adapter 4" Storz x 4.5" NH Female with Storz cap & reflective stainless steel aircraft cable Dark Anodized             | \$475.00 |
| HPHA40-45xxx/Cap      | Metal Face Storz Adapter 4" Storz x 4.5" special thread Female with Storz cap & reflective stainless steel aircraft cable Dark Anodized | \$580.00 |
| HPHA40-50NH/Cap       | Metal Face Storz Adapter 4" Storz x 5" NH Female with Storz cap & reflective stainless steel aircraft cable Dark Anodized               | \$720.00 |
| HPHA40-50-xxx/Cap     | Metal Face Storz Adapter 4" Storz x 5" Special thread Female with Storz cap & reflective stainless steel aircraft cable Dark Anodized   | \$760.00 |
| HPHA50-40NH/Cap       | Metal Face Storz Adapter 5" Storz x 4" NH Female with Storz cap & reflective stainless steel aircraft cable Dark Anodized               | \$610.00 |
| HPHA50-40xxx/Cap      | Metal Face Storz Adapter 5" Storz x 4" special thread Female with Storz cap & reflective stainless steel aircraft cable Dark Anodized   | \$650.00 |
| HPHA50-45NH/Cap       | Metal Face Storz Adapter 5" Storz x 4.5" NH Female with Storz cap & reflective stainless steel aircraft cable Dark Anodized             | \$600.00 |
| HPHA50-45xxx/Cap      | Metal Face Storz Adapter 5" Storz x 4.5" special thread Female with Storz cap & reflective stainless steel aircraft cable Dark Anodized | \$650.00 |
| HPHA50-50NH/Cap       | Metal Face Storz Adapter 5" Storz x 5" NH Female with Storz cap & reflective stainless steel aircraft cable Dark Anodized               | \$725.00 |
| HPHA50-50xxx/Cap      | Metal Face Storz Adapter 5" Storz x 5" special thread Female with Storz cap & reflective stainless steel aircraft cable Dark Anodized   | \$980.00 |
|                       |                                                                                                                                         |          |
| Cable-RKIT            | stainless steel cable for caps, reflective, 20" long with crimping connectors                                                           | \$10.00  |