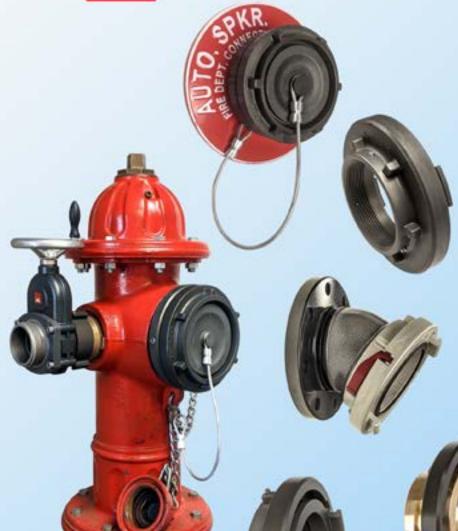

#### HPHA - Storz Permanent Hydrant Adapters with Cap

Hydrant Storz adapters, with metal face, permanently changes main hydrant outlet from threads to quick quarter turn Storz. Includes hard anodized adapter, metal face and cap with reflective stainless aircraft cable to aid in locating hydrants and stainless steel set screw to prevent unscrewing from the hydrant. Specify the hydrant thread size and Storz size.

| Hydrant Storz Program | НРНА                                                                                                                                    | List     |
|-----------------------|-----------------------------------------------------------------------------------------------------------------------------------------|----------|
| HPHA40-40NH/Cap       | Metal Face Storz Adapter 4" Storz x 4" NH Female with Storz cap & reflective stainless steel aircraft cable Dark Anodized               | \$480.00 |
| HPHA40-40xxx/Cap      | Metal Face Storz Adapter 4" Storz x 4" special thread Female with Storz cap & reflective stainless steel aircraft cable Dark Anodized   | \$518.00 |
| HPHA40-45NH/Cap       | Metal Face Storz Adapter 4" Storz x 4.5" NH Female with Storz cap & reflective stainless steel aircraft cable Dark Anodized             | \$475.00 |
| HPHA40-45xxx/Cap      | Metal Face Storz Adapter 4" Storz x 4.5" special thread Female with Storz cap & reflective stainless steel aircraft cable Dark Anodized | \$580.00 |
| HPHA40-50NH/Cap       | Metal Face Storz Adapter 4" Storz x 5" NH Female with Storz cap & reflective stainless steel aircraft cable Dark Anodized               | \$720.00 |
| HPHA40-50-xxx/Cap     | Metal Face Storz Adapter 4" Storz x 5" Special thread Female with Storz cap & reflective stainless steel aircraft cable Dark Anodized   | \$760.00 |
| HPHA50-40NH/Cap       | Metal Face Storz Adapter 5" Storz x 4" NH Female with Storz cap & reflective stainless steel aircraft cable Dark Anodized               | \$610.00 |
| HPHA50-40xxx/Cap      | Metal Face Storz Adapter 5" Storz x 4" special thread Female with Storz cap & reflective stainless steel aircraft cable Dark Anodized   | \$650.00 |
| HPHA50-45NH/Cap       | Metal Face Storz Adapter 5" Storz x 4.5" NH Female with Storz cap & reflective stainless steel aircraft cable Dark Anodized             | \$600.00 |
| HPHA50-45xxx/Cap      | Metal Face Storz Adapter 5" Storz x 4.5" special thread Female with Storz cap & reflective stainless steel aircraft cable Dark Anodized | \$650.00 |
| HPHA50-50NH/Cap       | Metal Face Storz Adapter 5" Storz x 5" NH Female with Storz cap & reflective stainless steel aircraft cable Dark Anodized               | \$725.00 |
| HPHA50-50xxx/Cap      | Metal Face Storz Adapter 5" Storz x 5" special thread Female with Storz cap & reflective stainless steel aircraft cable Dark Anodized   | \$980.00 |
|                       |                                                                                                                                         |          |
| Cable-RKIT            | stainless steel cable for caps, reflective, 20" long with crimping connectors                                                           | \$10.00  |

# HPHA™ Harrington Permanent Hydrant Adapter™ Storz Metal Face ADAPTER with Cap/Cable for existing Hydrants

PHI " rody requires the removal of threaded cap for installation

#### HPHA™ THREAD-ON: Harrington Permanent Hydrant Adapter™

For retro-fitting existing hydrant threads, this adapter is threaded onto the steamer nozzle and secured permanently with set screws. The cap will not come off at the hands of vandals. Wrench required.

#### HPHA™ Storz Permanent Hydrant Adapters with Cap

- NEW Reflective Cable to help find hydrants
- Standardize your Connections
- No Adapters
- Quick Quarter Turn
- · Connect LDH Direct to Hydrant ·
- Reduce Connection Time
- Vandal Resistant
- Converts in Minutes
- Stainless Steel Set Screws
- Permanently affixed
- Completely Anodized to Military Specifications
- Thousands in Service
- Proudly Made in the USA