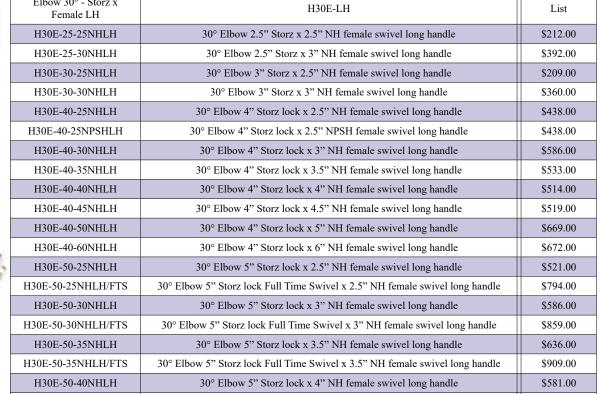

#### **H30E - Storz x Female Swivel Long Handle**

Elbow 30° - Storz x

H30E-50-40NHLH/FTS

Short 30° elbow adapter; hard anodized and powder coated for corrosion resistance and protection

30° Elbow 5" Storz lock Full Time Swivel x 4" NH female swivel long handle

\$854.00