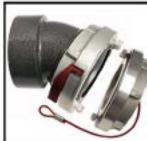

# Pipe Threaded (NPT) Storz with Storz Cap

| F.D.C. Quick Connections | Description                                                                    | Sand<br>Pipe | Wall<br>Mount |
|--------------------------|--------------------------------------------------------------------------------|--------------|---------------|
|                          | 30° Elbow, NPT Female<br>Rigid x Storz: Threads onto<br>NPT Male Pipe Thread   | ✓            | <b>✓</b>      |
|                          | 30° Elbow, NPSH Female<br>Swivel x Storz: Threads<br>onto NPT Male Pipe Thread | 1            | ✓.            |
|                          | 30° Elbow, NPT Male Rigid<br>x Storz: Threads into NPT<br>Female Pipe Thread   | V            | ~             |
|                          | Straight, NPT Female Rigid<br>x Storz: Threads onto NPT<br>Male Pipe Thread    | 1            | <b>✓</b>      |
|                          | Straight, NPT Male x Storz:<br>Threads into NPT Female<br>Pipe Thread          | <b>✓</b>     | <b>✓</b>      |

"FIGHT THE FIRE, NOT THE CONNECTIONS." Harrington manufactures "F.D.C." Storz Connections for any pipe threaded specification in the U.S. Replace your 2½" Siamese Connections and convert to one big Storz QUICK CONNECT. Two 2½" hoses don't come close to the flow that your 4" or 5" hose can provide, plus your Storz connections are much faster.