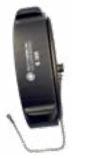

#### **HIHS Integral Storz**

| HIHS Intergral Storz<br>with Cap- Dark<br>Anodized | Metal Face Storz Nozzle for Integral conversion - Hydrant specific                                                        | List     |
|----------------------------------------------------|---------------------------------------------------------------------------------------------------------------------------|----------|
| HIHS-AMLOK-40-45                                   | 4" Storz Integral Hydrant Nozzle: 4 x Amlok nozzle with Storz cap & reflective stainless steel aircraft cable             | \$850.00 |
| HIHS-AMLOK-50-45                                   | 5" Storz Integral Hydrant Nozzle: 5 x Amlok nozzle with Storz cap & reflective stainless steel aircraft cable             | \$960.00 |
| HIHS-CLOW-40-45                                    | 4" Storz Integral Hydrant Nozzle: 4 x Clow nozzle with Storz cap & reflective stainless steel aircraft cable              | \$850.00 |
| HIHS-CLOW-50-45                                    | 5" Storz Integral Hydrant Nozzle: 5 x Clow nozzle with Storz cap & reflective stainless steel aircraft cable              | \$960.00 |
| HIHS-EJIW-40-375                                   | 4" Storz Integral Hydrant Nozzle: 4 x East Jordan 3.75" nozzle with Storz cap & reflective stainless steel aircraft cable | \$850.00 |
| HIHS-EJIW-40-45                                    | 4" Storz Integral Hydrant Nozzle: 4 x East Jordan 4.5" nozzle with Storz cap & reflective stainless steel aircraft cable  | \$850.00 |
| HIHS-EJIW-50-375                                   | 5" Storz Integral Hydrant Nozzle: 5 x East Jordan 3.75" nozzle with Storz cap & reflective stainless steel aircraft cable | \$960.00 |
| HIHS-EJIW-50-45                                    | 5" Storz Integral Hydrant Nozzle: 5 x East Jordan 4.5" nozzle with Storz cap & reflective stainless steel aircraft cable  | \$960.00 |
| HIHS-KEN-40-45                                     | 4" Storz Integral Hydrant Nozzle: 4 x Kennedy nozzle with Storz cap & reflective stainless steel aircraft cable           | \$850.00 |
| HIHS-KEN-50-45                                     | 5" Storz Integral Hydrant Nozzle: 5 x Kennedy nozzle with Storz cap & reflective stainless steel aircraft cable           | \$960.00 |
| HIHS-M&H-40-45                                     | 4" Storz Integral Hydrant Nozzle: 4 x M & H nozzle with Storz cap & reflective stainless steel aircraft cable             | \$850.00 |
| HIHS-M&H-50-45                                     | 5" Storz Integral Hydrant Nozzle: 5 x M & H nozzle with Storz cap & reflective stainless steel aircraft cable             | \$960.00 |
| HIHS-MLR-40-45                                     | 4" Storz Integral Hydrant Nozzle: 4 x Mueller nozzle with Storz cap & reflective stainless steel aircraft cable           | \$850.00 |
| HIHS-MLR-50-45                                     | 5" Storz Integral Hydrant Nozzle: 5 x Mueller nozzle with Storz cap & reflective stainless steel aircraft cable           | \$960.00 |
| HIHS-WAT-40-45                                     | 4" Storz Integral Hydrant Nozzle: 4 x Waterous nozzle with Storz cap & reflective stainless steel aircraft cable          | \$850.00 |
| HIHS-WAT-50-45                                     | 5" Storz Integral Hydrant Nozzle: 5 x Waterous nozzle with Storz cap & reflective stainless steel aircraft cable          | \$960.00 |
|                                                    |                                                                                                                           |          |
| Cable-RKIT                                         | stainless steel cable for caps, reflective, 20" long with crimping connectors                                             | \$10.00  |
| HHSW-100                                           | 4"-5" Universal Hydrant Spanner                                                                                           | \$149.00 |