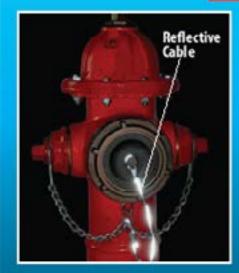

Note: Appliances are available with Storz, NH, NPT, or flange connections. Call for pricing if your configuration is not listed

Stainless Reflective Cable

#### HPHA - Storz Permanent Hydrant Adapters with Cap

Hydrant Storz adapters, with metal face, permanently changes main hydrant outlet from threads to quick quarter turn Storz. Includes hard anodized adapter, metal face and cap with reflective stainless aircraft cable to aid in locating hydrants and stainless steel set screw to prevent unscrewing from the hydrant. Specify the hydrant thread size and Storz size.

#### HPHA™ Storz Permanent Hydrant Adapters with Cap

- NEW Reflective Cable to help find hydrants
- Standardize your Connections
- No Adapters
- Quick Quarter Turn
- · Connect LDH Direct to Hydrant ·
- Reduce Connection Time
- Vandal Resistant
- Converts in Minutes
- Stainless Steel Set Screws
- Permanently affixed
- Completely Anodized to Military Specifications
- Thousands in Service
- Proudly Made in the USA