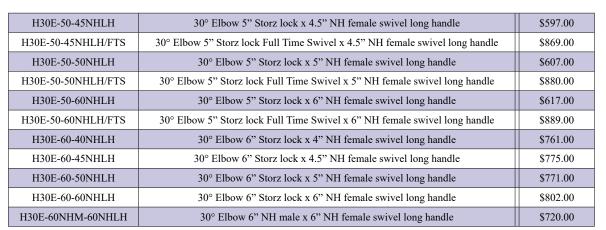

2630 West 21st Street, Erie, PA 16506 • 800.553.0078 • info@harrinc.com • hydrantstorz.com

| H30E-40-40NPT               | 30° Elbow 4" Storz lock x 4" NPT female rigid                               | \$354.00 |
|-----------------------------|-----------------------------------------------------------------------------|----------|
| H30E-40-40NPT/Cap           | 30° Elbow 4" Storz lock with Cap/cable x 4" NPT female rigid                | \$500.00 |
| H30E-40-40NPTM              | 30° Elbow 4" Storz lock x 4" NPT male                                       | \$475.00 |
| H30E-40-40NPTM/Cap          | 30° Elbow 4" Storz lock with Cap/cable x 4" NPT male                        | \$621.00 |
| H30E-40-45NH                | 30° Elbow 4" Storz lock x 4.5" NH female swivel rocker lug                  | \$503.00 |
| H30E-40-50NH                | 30° Elbow 4" Storz lock x 5" NH female swivel rocker lug                    | \$669.00 |
| H30E-40-60NH                | 30° Elbow 4" Storz lock x 6" NH female swivel rocker lug                    | \$677.00 |
| H30E-40-60NPSH              | 30° Elbow 4" Storz lock x 6" NPSH female swivel rocker lug                  | \$677.00 |
| H30E-40-60NPTF              | 30° Elbow 4" Storz lock x 6" NPT female rigid                               | \$552.00 |
| H30E-40-60NPT/Cap           | 30° Elbow 4" Storz lock with Cap/cable x 6" NPT female rigid                | \$698.00 |
| H30E-40-60NPTM              | 30° Elbow 4" Storz lock x 6" NPT male                                       | \$535.00 |
| H30E-40-60NPTM/Cap          | 30° Elbow 4" Storz lock with Cap/cable x 6" NPT male                        | \$681.00 |
| H30E-45-60NH (Storz<br>110) | 30° Elbow 4.5" (110) Storz lock x 6" NH female swivel rocker lug            | \$659.00 |
| H30E-50-25NH                | 30° Elbow 5" Storz lock x 2.5" NH female swivel rocker lug                  | \$495.00 |
| H30E-50-25NH/FTS            | 30° Elbow 5" Storz lock Full Time Swivel x 2.5" NH female swivel rocker lug | \$768.00 |
| H30E-50-25NHM               | 30° Elbow 5" Storz lock x 2.5" NH male                                      | \$577.00 |
| H30E-50-30NH                | 30° Elbow 5" Storz lock x 3" NH female swivel rocker lug                    | \$562.00 |
| H30E-50-30NHM               | 30° Elbow 5" Storz lock x 3" NH male                                        | \$573.00 |
| H30E-50-30NH/FTS            | 30° Elbow 5" Storz lock Full Time Swivel x 3" NH female swivel rocker lug   | \$835.00 |
| H30E-50-35NH                | 30° Elbow 5" Storz lock x 3.5" NH female swivel rocker lug                  | \$648.00 |
| H30E-50-35NH/FTS            | 30° Elbow 5" Storz lock Full Time Swivel x 3.5" NH female swivel rocker lug | \$916.00 |
| H30E-50-40NH                | 30° Elbow 5" Storz lock x 4" NH female swivel rocker lug                    | \$567.00 |
| H30E-50-40NH/Cap            | 30° Elbow 5" Storz lock with Cap/cable x 4" NH female swivel rocker lug     | \$736.00 |
| H30E-50-40NH/FTS            | 30° Elbow 5" Storz lock Full Time Swivel x 4" NH female swivel rocker lug   | \$840.00 |
| H30E-50-40NPSH              | 30° Elbow 5" Storz lock x 4" NPSH female swivel rocker lug                  | \$567.00 |
| H30E-50-40NPSH/Cap          | 30° Elbow 5" Storz lock with Cap/cable x 4" NPSH female swivel rocker lug   | \$736.00 |
| H30E-50-40NPSH/FTS          | 30° Elbow 5" Storz lock Full Time Swivel x 4" NPSH female swivel rocker lug | \$840.00 |
| H30E-50-40NPT               | 30° Elbow 5" Storz lock x 4" NPT female rigid                               | \$420.00 |
| H30E-50-40NPT/Cap           | 30° Elbow 5" Storz lock with Cap/cable x 4" NPT female rigid                | \$589.00 |
| H30E-50-40NPTM              | 30° Elbow 5" Storz lock x 4" NPT male                                       | \$455.00 |
| H30E-50-40NPTM/Cap          | 30° Elbow 5" Storz lock with Cap/cable x 4" NPT male                        | \$624.00 |
| H30E-50-45NH                | 30° Elbow 5" Storz lock x 4.5" NH female swivel rocker lug                  | \$581.00 |
| H30E-50-45NH/Cap            | 30° Elbow 5" Storz lock with Cap/cable x 4.5" NH female swivel rocker lug   | \$750.00 |
| H30E-50-45NH/FTS            | 30° Elbow 5" Storz lock Full Time Swivel x 4.5" NH female swivel rocker lug | \$854.00 |
| H30E-50-50NH                | 30° Elbow 5" Storz lock x 5" NH female swivel rocker lug                    | \$607.00 |
| H30E-50-50NH/Cap            | 30° Elbow 5" Storz lock with Cap/cable x 5" NH female swivel rocker lug     | \$776.00 |
| H30E-50NHM-50NH             | 30° Elbow 5" NH male x 5" NH female swivel rocker lug                       | \$534.00 |
| H30E-50-50NH/FTS            | 30° Elbow 5" Storz lock Full Time Swivel x 5" NH female swivel rocker lug   | \$880.00 |
| H30E-50-50NPSH              | 30° Elbow 5" Storz lock x 5" NPSH female swivel rocker lug                  | \$607.00 |
| H30E-50-50NPSH/CAP          | 30° Elbow 5" Storz lock with Cap/cable x 5" NPSH female swivel rocker lug   | \$776.00 |
| H30E-50-50NPT               | 30° Elbow 5" Storz lock x 5" NPT female rigid                               | \$803.00 |
| H30E-50-50NPT/CAP           | 30° Elbow 5" Storz lock with Cap/cable x 5" NPT female rigid                | \$972.00 |
| H30E-50-60NH                | 30° Elbow 5" Storz lock x 6" NH female swivel rocker lug                    | \$617.00 |
| H30E-50-60NH/CAP            | 30° Elbow 5" Storz lock with Cap/cable x 6" NH female swivel rocker lug     | \$786.00 |
| H30E-50-60NH/FTS            | 30° Elbow 5" Storz lock Full Time Swivel x 6" NH female swivel rocker lug   | \$889.00 |
| H30E-50-60NPSH              | 30° Elbow 5" Storz lock x 6" NPSH female swivel rocker lug                  | \$617.00 |

Note: Appliances are available with Storz, NH, NPT, or flange connections. Call for pricing if your configuration is not listed

| H30E-50-60NPSH/Cap | 30° Elbow 5" Storz lock with Cap/cable x 6" NPSH female swivel rocker lug | \$786.00   |
|--------------------|---------------------------------------------------------------------------|------------|
| H30E-50-60NPT      | 30° Elbow 5" Storz lock x 6" NPT female rigid                             | \$491.00   |
| H30E-50-60NPT/Cap  | 30° Elbow 5" Storz lock with Cap/cable x 6" NPT female rigid              | \$660.00   |
| H30E-50-60NPTM     | 30° Elbow 5" Storz lock x 6" NPT male                                     | \$478.00   |
| H30E-50-60NPTM/Cap | 30° Elbow 5" Storz lock with Cap/cable x 6" NPT male                      | \$647.00   |
| H30E-60-40NH       | 30° Elbow 6" Storz lock x 4" NH female swivel rocker lug                  | \$743.00   |
| H30E-60-40NPSH     | 30° Elbow 6" Storz lock x 4" NPSH female swivel rocker lug                | \$743.00   |
| H30E-60-40NPSH/CAP | 30° Elbow 6" Storz lock with Cap/cable x 4" NPSH female swivel rocker lug | \$1,015.00 |
| H30E-60-40NPT      | 30° Elbow 6" Storz lock x 4" NPT female rigid                             | \$659.00   |
| H30E-60-40NPT/CAP  | 30° Elbow 6" Storz lock with Cap/cable x 4" NPT female rigid              | \$931.00   |
| H30E-60-40NPTM     | 30° Elbow 6" Storz lock x 4" NPT male                                     | \$656.00   |
| H30E-60-40NPTM/CAP | 30° Elbow 6" Storz lock with Cap/cable x 4" NPT male                      | \$928.00   |
| H30E-60-45NH       | 30° Elbow 6" Storz lock x 4.5" NH female swivel rocker lug                | \$765.00   |
| H30E-60-50NH       | 30° Elbow 6" Storz lock x 5" NH female swivel rocker lug                  | \$762.00   |
| H30E-60-60NH       | 30° Elbow 6" Storz lock x 6" NH female swivel rocker lug                  | \$802.00   |
| H30E-60-60NPSH     | 30° Elbow 6" Storz lock x 6" NPSH female swivel rocker lug                | \$802.00   |
| H30E-60-60NPSH/CAP | 30° Elbow 6" Storz lock with Cap/cable x 6" NPSH female swivel rocker lug | \$1,074.00 |
| H30E-60-60NPTF     | 30° Elbow 6" Storz lock x 6" NPT female rigid                             | \$613.00   |
| H30E-60-60NPTF/Cap | 30° Elbow 6" Storz lock with Cap/cable x 6" NPT female rigid              | \$885.00   |
| H30E-60-60NPTM     | 30° Elbow 6" Storz lock x 6" NPT male                                     | \$613.00   |
| H30E-60-60NPTM/Cap | 30° Elbow 6" Storz lock with Cap/cable x 6" NPT male                      | \$885.00   |
| H30E-60NHM-60NH    | 30° Elbow 6" NH male x 6" NH female swivel rocker lug                     | \$720.00   |