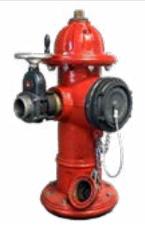

# Fight the Fire, Not the Connections!

800-553-0078 · 814-838-3957 storzconnect.com · info@harrinc.com · harrinc.com

"FIGHT THE FIRE, NOT THE CONNECTIONS." Harrington manufactures "F.D.C." Storz Connections for any pipe threaded specification in the U.S. Replace your 2½" Siamese Connections and convert to one big Storz QUICK CONNECT. Two 2½" hoses don't come close to the flow that your 4" or 5" hose can provide, plus your Storz connections are much faster.

Improve your CONNECTION TIME and your FLOW RATE with Harrington's "Quick-Connect" Storz.

MAKE THE RIGHT CONNECTION...SPECIFY "HARRINGTON STORZ ONLY."

MAKE ALL YOUR CONNECTIONS BIG & FAST

Harrington has a complete line of Hydrant and Sprinkler Storz, unmatched by anyone, anywhere.