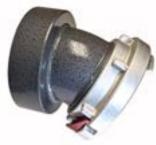

#### **H30E - Storz x Female Swivel Long Handle**

Elbow 30° - Storz x

H30E-50-40NHLH/FTS

Short 30° elbow adapter; hard anodized and powder coated for corrosion resistance and protection

30° Elbow 5" Storz lock Full Time Swivel x 4" NH female swivel long handle